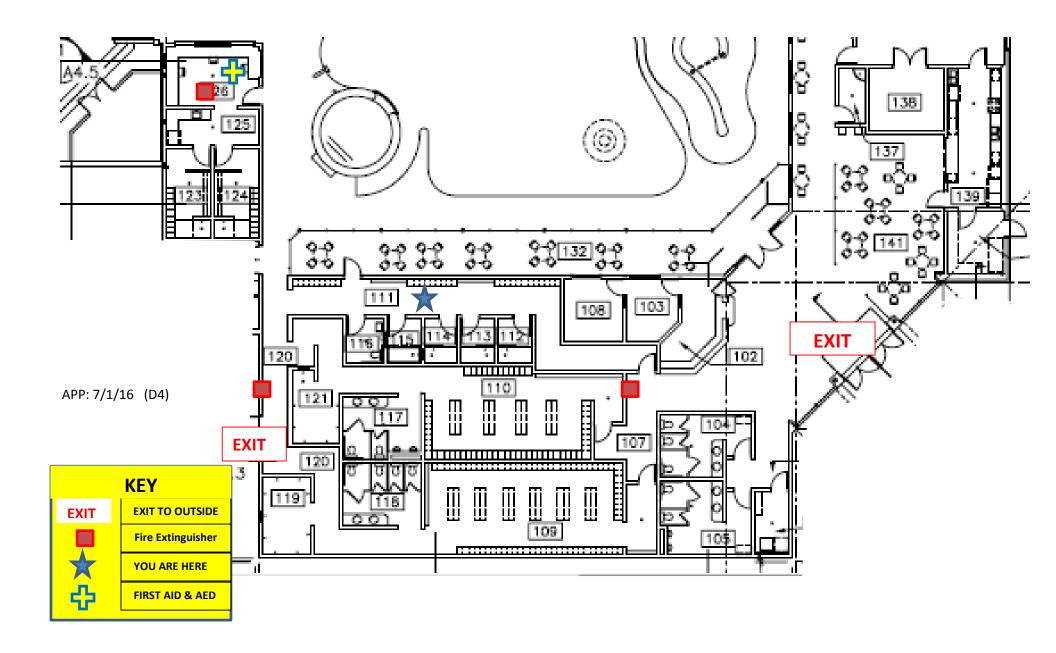

#### Exhibit 4

#### **Evacuation Maps for Park District Facilities**

Evacuation maps exist for posting in the facilities listed below and are included in the following pages:

Aquatics Center Bainbridge High School Gymnastics Room Battle Point Park Services Office Battle Point Park Services Shop Battle Point Park Transmitter Building Camp Yeomalt Cabin & Classroom Eagledale Pottery Studio Fay Bainbridge Park Shop Island Center Hall Strawberry Hill Center Strawberry Hill Mini-Gym Strawberry Hill Park Administrative Office Seabold Hall Teen Center









# **AQUATICS CENTER: RAY WILLIAMSON POOL**



# **AQUATICS CENTER: RAY WILLIAMSON POOL**