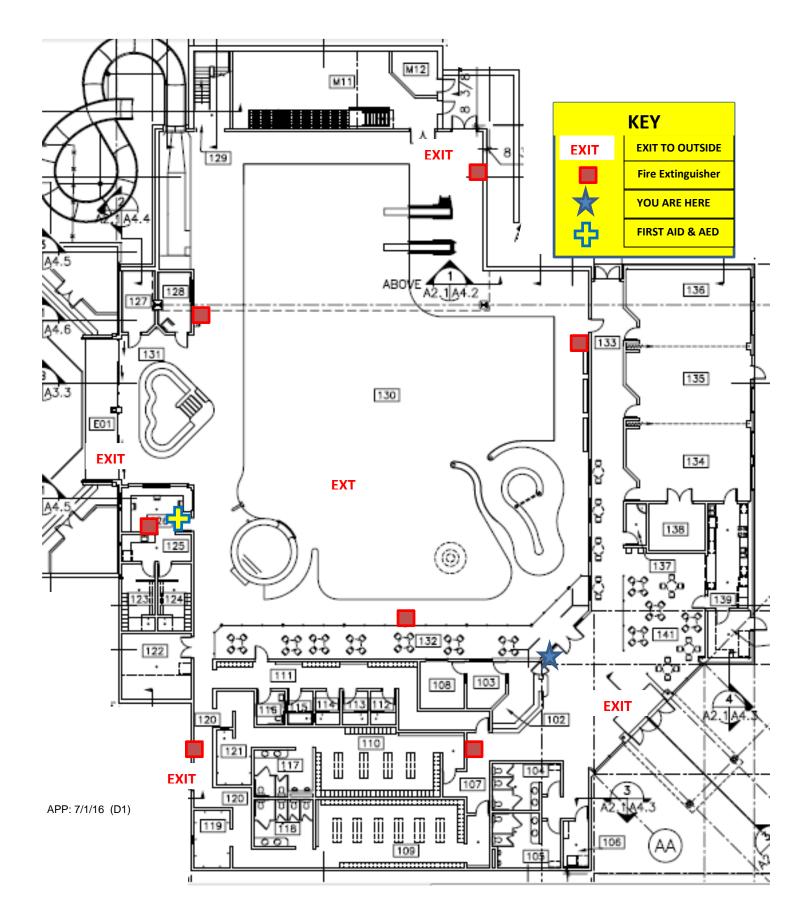

#### Exhibit 4

#### **Evacuation Maps for Park District Facilities**

Evacuation maps exist for posting in the facilities listed below and are included in the following pages:

Aquatics Center Bainbridge High School Gymnastics Room Battle Point Park Services Office Battle Point Park Services Shop Battle Point Park Transmitter Building Camp Yeomalt Cabin & Classroom Eagledale Pottery Studio Fay Bainbridge Park Shop Island Center Hall Strawberry Hill Center Strawberry Hill Mini-Gym Strawberry Hill Park Administrative Office Seabold Hall Teen Center









# **AQUATICS CENTER: RAY WILLIAMSON POOL**



# **AQUATICS CENTER: RAY WILLIAMSON POOL**