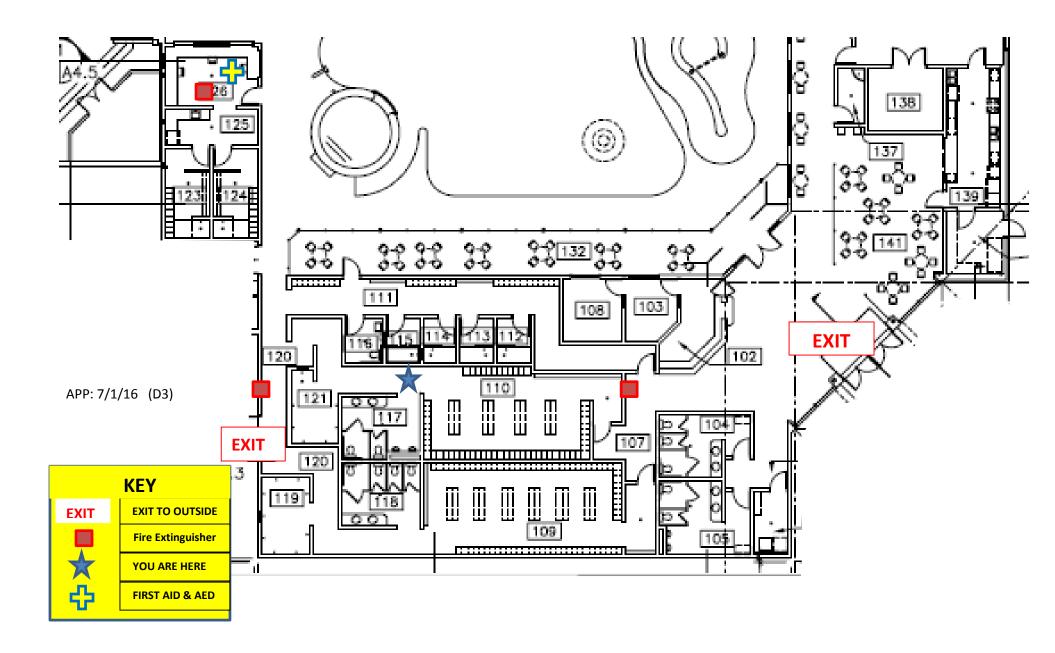

#### Exhibit 4

#### **Evacuation Maps for Park District Facilities**

Evacuation maps exist for posting in the facilities listed below and are included in the following pages:

Aquatics Center Bainbridge High School Gymnastics Room Battle Point Park Services Office Battle Point Park Services Shop Battle Point Park Transmitter Building Camp Yeomalt Cabin & Classroom Eagledale Pottery Studio Fay Bainbridge Park Shop Island Center Hall Strawberry Hill Center Strawberry Hill Mini-Gym Strawberry Hill Park Administrative Office Seabold Hall Teen Center









# **AQUATICS CENTER: RAY WILLIAMSON POOL**



# **AQUATICS CENTER: RAY WILLIAMSON POOL**