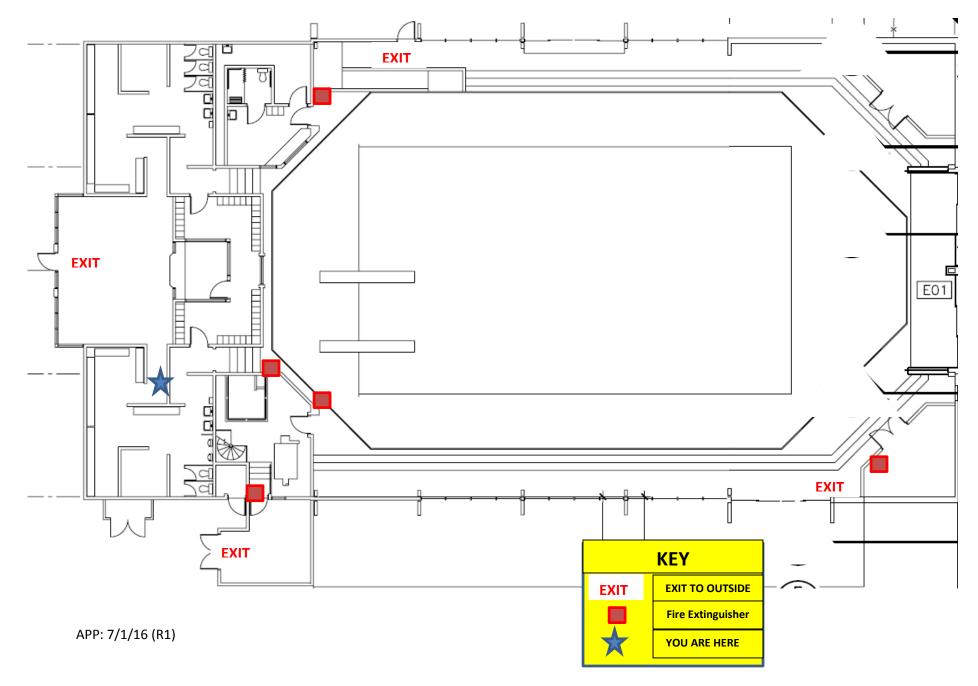

#### Exhibit 4

#### **Evacuation Maps for Park District Facilities**

Evacuation maps exist for posting in the facilities listed below and are included in the following pages:

Aquatics Center Bainbridge High School Gymnastics Room Battle Point Park Services Office Battle Point Park Services Shop Battle Point Park Transmitter Building Camp Yeomalt Cabin & Classroom Eagledale Pottery Studio Fay Bainbridge Park Shop Island Center Hall Strawberry Hill Center Strawberry Hill Mini-Gym Strawberry Hill Park Administrative Office Seabold Hall Teen Center









# **AQUATICS CENTER: RAY WILLIAMSON POOL**



# **AQUATICS CENTER: RAY WILLIAMSON POOL**