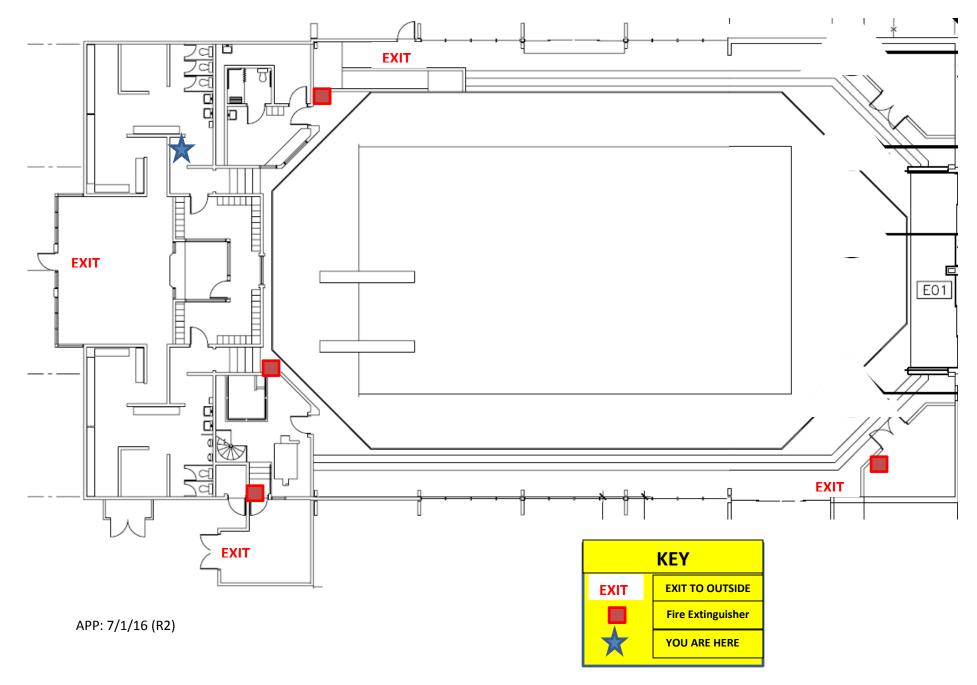

#### Exhibit 4

#### **Evacuation Maps for Park District Facilities**

Evacuation maps exist for posting in the facilities listed below and are included in the following pages:

Aquatics Center Bainbridge High School Gymnastics Room Battle Point Park Services Office Battle Point Park Services Shop Battle Point Park Transmitter Building Camp Yeomalt Cabin & Classroom Eagledale Pottery Studio Fay Bainbridge Park Shop Island Center Hall Strawberry Hill Center Strawberry Hill Mini-Gym Strawberry Hill Park Administrative Office Seabold Hall Teen Center









# **AQUATICS CENTER: RAY WILLIAMSON POOL**



# **AQUATICS CENTER: RAY WILLIAMSON POOL**