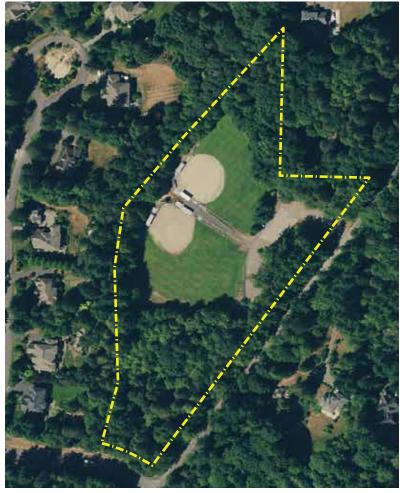

### Hidden Cove Ballfields

#### 13545 Phelps Road NE

Acreage: Parking: Trails: 7.78 acres 35 vehicles plus overflow area trailhead

A community park with athletic fields and access to extensive Hidden Cove trails system.

#### Park features:

2 grass Little League size baseball fields, spectator stands, scoreboards, equipment shed, soccer practice area overlay, picnic shelter, trailhead to Hidden Cove trails.

#### Park facilities:

Little League ballfield complex, seasonal portable toilets.

**Future potential improvements:** Add play structure and trail improvements.

**Use restrictions:** Developer dedication.