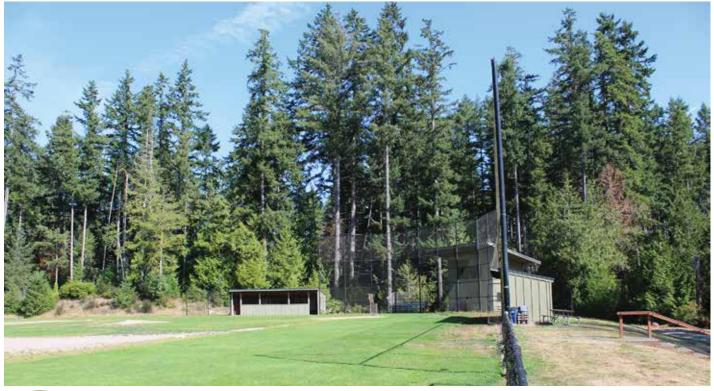

## Sands Avenue Ballfields

#### 8641 Sands Avenue

Acreage:10.0 acresParking:73 vehiclesTrails:none

A community athletic park on property owned by the Bainbridge Island School District and leased to the Park District until such time as the site will be developed for School District purposes.

#### Park features:

300-foot grass baseball/soccer fields with spectator stands.

**Park facilities:** Storage shed, seasonal portable toilet.

**Future potential improvements:** Irrigation and turf upgrade.

**Use restrictions:** School District lease restrictions.