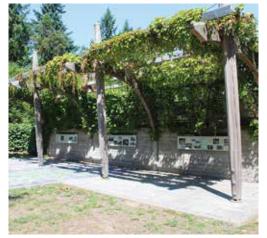

# **Pritchard Park**

4192 Eagle Harbor Drive NE

Acreage:21.94 acres + 9.42 acresupon COBI transfer (\*see below)Parking:40 vehiclesTrails:yes

A regional park with natural areas and extensive saltwater shoreline. The park is under the joint ownership of the Park District and City of Bainbridge Island with the exception of the point which is owned solely by the City of Bainbridge island. The point is undergoing federal and state Superfund clean-up efforts led by the Environmental Protection Agency with WA State Department of Ecology. Included in the park is the World War II Bainbridge Island Japanese American Exclusion Memorial designated by the federal government as a national historic site and an affiliate of the National Park Service.

#### Park features:

Saltwater shoreline access, beach, view sheds, trails. Also, memorial wall, site interpretation, information kiosks describing war-time internment under presidential Executive Order evacuation.

#### Park facilities:

Memorial site and interpretative features with drop-off area at Taylor Road.