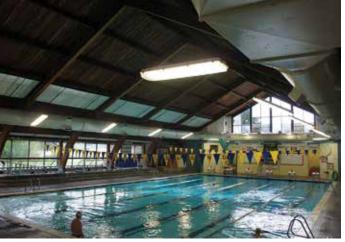

#### Park features:

Ray Williamson Pool includes 25-yd, 6-lanes, and 1-meter diving board. Don Nakata Pool includes 4-lap lanes, 1 & 3-meter diving areas, 0-depth entry area, 180 ft water slide, lazy river, tot pool, steam room, 24-person spa, and dry sauna. Other features include cabana and areas for birthday parties.

#### Park facilities:

Overall aquatics facility of 30,000 sq ft includes restrooms, locker rooms, family dressing rooms, offices, meeting rooms, other building support areas, and 3,000 sq ft of multipurpose space with designated space for the Teen Center.