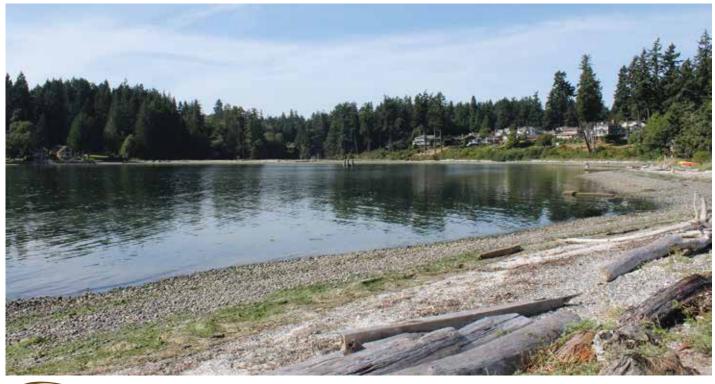

### Manitou Beach

#### 9800 block of Manitou Beach Drive

Acreage:.90 acresParking:4 vehiclesTrails:none

A new open space park and natural area with recreational shoreline and views.

#### Park features:

210 linear ft of shoreline with beach access and landing, expansive views of Seattle and Mount Rainier, parking across street on uplands side.