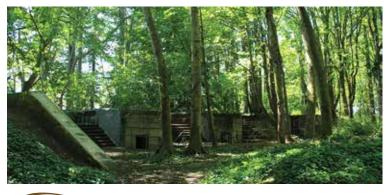

### Fort Ward Park

2241 Pleasant Beach Drive

| Acreage: | 135.33 acres |
|----------|--------------|
| Parking: | 35 vehicles  |
| Trails:  | 3.3 miles    |

A regional multiuse park with extensive woodlands and shoreline that overlooks Rich Passage. As part of the Fort Ward Historic District, Fort Ward is a vestige of the coastal defense system for the early 1900's designed to protect the Bremerton Naval Shipyard.

### Park features:

4,300 linear ft of saltwater shoreline, hiking trails, view sheds, grass areas, picnic tables, boat launch, 2 mooring buoys, Cascade Marine Trail camp site & underwater diving park, 2 bird blinds, trail head for trail corridor that links Fort Ward Park to Blakely Harbor Park.

### Park facilities:

Barracks and other historic remnants from fort era such as bunkers, 3 vault toilets.

### Future potential improvements:

Barracks site has been affected by erosion. Picnic shelter to replace barracks, interpretative signage.