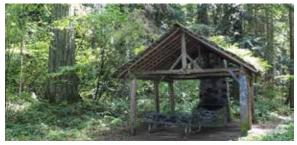

## Battle Point Park/Fairy Dell

#### 11299 Arrow Point Drive

| 89.86 acres  |
|--------------|
| 300 vehicles |
| 3.4 miles    |
|              |

A regional multipurpose park with designated passive and active use recreation areas on the site of a former military installation/Naval radio station. Includes large open grass areas with amphitheater, and fishing and seasonal ponds.

#### Park features:

2 playgrounds, picnic shelter, gazebo, 2 synthetic turf soccer/lacrosse fields, 3 softball/baseball fields with soccer overlay, roller hockey court with basketball overlay, 2 tennis courts with pickleball overlay, youth gymnastics facility, ADA accessible loop & jogging trail, garden plots, horse corral and trail, pump track, 9-hole disc golf course, observatory, and trail head for Forest to Sky and Fairy Dell trails.

#### Park facilities:

Kids Up Playground, 2 restrooms, concession shack, Transmitter Building, Ritchie Observatory, Park Services office, shop & maintenance yard.