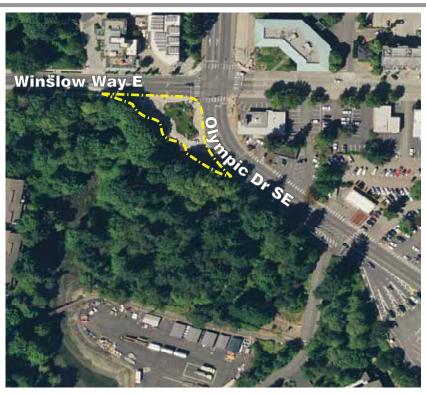

## Waypoint

Winslow Way & SR 305 near WSDOT ferry terminal

Acreage: Parking: Trails: Winslow

1.10 acres none Pass-through plaza to

A pedestrian linear park serving as a gateway to the island as people arrive from the ferry. Formerly the site of a vacated gas station, it was converted into a park in 2013 through the joint effort of private and public partnerships. The site is owned by Kitsap Transit and the City of Bainbridge Island and managed by the Park District under a long-term operating lease.

#### Park features:

Benches, landscaping and interpretation.

#### Park facilities:

Plaza with benches for seating adjacent to Waypoint Woods with connection to Waterfront Trail.

**Future potential improvements:** Landscape improvements.

#### **Use restrictions:**

Lease restrictions apply to this property.

Adjacent to The Waypoint & WSDOT ferry terminal

Acreage:3.68 acresParking:noneTrails:.22 miles

A new open space park near the ferry with woodlands and trails connecting to Waterfront Park and Waterfront Trail. Property is leased to the Park District by WA Department of Transportation and was developed in partnership with the Bainbridge Island Parks Foundation and Park District.