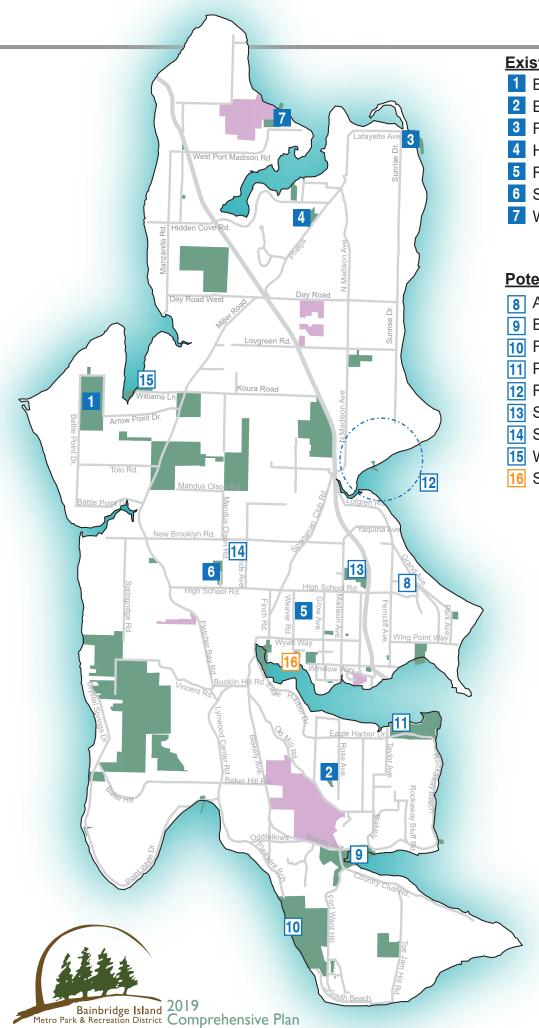

#### Chapter 5: Outdoor Facility Features

#### DRAFT 11/04/19 (subsequent review)

|    |                                          | Playground | Soccer Fld - Youth | Soccer Fld - Adult/Youth | Lacrosse Fld | Football Fld | Baseball/Softball - Youth | Baseball/Softball Fld A/Y | Roller Hockey Court | Basketball Court | Tennis Court | Pickleball Court | Volley Ball Court - Sand | Boat Ramp | Campground | Dog Off Leash Area | Picnic Shelter | Salt Water Access/Trails | Skatepark Facilities | Swim/Scuba/Watr Aq Fac |
|----|------------------------------------------|------------|--------------------|--------------------------|--------------|--------------|---------------------------|---------------------------|---------------------|------------------|--------------|------------------|--------------------------|-----------|------------|--------------------|----------------|--------------------------|----------------------|------------------------|
|    |                                          | Pla        | So                 | Š                        | Lac          | Fo           | Ba                        | Ba                        | Ro                  | Ba               | Теі          | Pic              | No                       | Bo        | Ca         | Po                 | Pic            | Sal                      | Š                    | Sw                     |
|    | BIMPRD Parks & Properties                |            |                    |                          |              |              |                           |                           |                     |                  |              |                  |                          |           |            |                    |                |                          |                      |                        |
|    | Aaron Avenue Tot Lot                     | 1          |                    |                          |              |              |                           |                           |                     |                  |              |                  |                          |           |            |                    |                |                          |                      |                        |
|    | Aquatic Center (incl teen center) (BISD) |            |                    |                          |              |              |                           |                           |                     |                  |              |                  |                          |           |            |                    |                |                          |                      | 2                      |
|    | Battle Point Park/Ferry Dell             | 2          | 3                  | 2                        | 2            |              | 1                         | 2                         | 1                   | 2                | 2            | 6                |                          |           |            |                    | 2              | 1                        |                      |                        |
|    | Blakely Harbor Park                      |            |                    |                          |              |              |                           |                           |                     |                  |              |                  |                          |           |            |                    |                | 1                        |                      | 1                      |
|    | Camp Yeomalt                             |            |                    |                          |              |              |                           |                           |                     |                  |              |                  |                          |           |            |                    |                |                          |                      | <u> </u>               |
|    | Cave Heritage Park                       | 1          |                    |                          |              |              |                           |                           |                     |                  |              |                  |                          |           |            |                    |                |                          |                      |                        |
|    | Eagledale Park                           | 1          |                    |                          |              |              |                           |                           |                     | 0.5              | 1            |                  | 1                        |           |            | 1                  | 1              |                          |                      |                        |
| 8  | Fay Bainbridge Park                      | 1          |                    |                          |              |              |                           |                           |                     |                  |              |                  | 1                        |           | 1          |                    | 3              | 1                        |                      | 1                      |
|    | Fort Ward Historic Bakery (SD#7)         |            |                    |                          |              |              |                           |                           |                     |                  |              |                  |                          |           |            |                    |                |                          |                      |                        |
|    | Fort Ward Parade Grounds                 |            |                    |                          |              |              |                           |                           |                     |                  |              |                  |                          |           |            |                    |                |                          |                      | '                      |
| 11 | Fort Ward Park                           |            |                    |                          |              |              |                           |                           |                     |                  |              |                  |                          | 1         | 1          |                    |                | 1                        |                      | 1                      |
| 12 | Gazzam Lake Properties                   |            |                    |                          |              |              |                           |                           |                     |                  |              |                  |                          |           |            |                    |                | 2                        |                      |                        |
|    | Gideon Park                              | 1          |                    |                          |              |              |                           |                           |                     |                  |              |                  |                          |           | -          | -                  |                |                          |                      | '                      |
|    | Grand Forest (part BISD)                 |            |                    |                          |              |              |                           |                           |                     |                  |              |                  |                          |           |            |                    |                |                          |                      |                        |
|    | Hawley Cove Park                         |            |                    |                          |              |              |                           |                           |                     |                  |              |                  |                          |           |            |                    |                | 1                        |                      | 1                      |
|    | Hidden Cove Ballfields                   |            | 1                  |                          |              |              | 2                         |                           |                     |                  |              |                  |                          |           |            |                    | 1              |                          |                      | <u> </u>               |
|    | Hidden Cove Park                         |            |                    |                          |              |              |                           |                           |                     |                  |              |                  |                          |           |            |                    |                | 1                        |                      | 1                      |
|    | Hilltop (incl Prue's House)              |            |                    |                          |              |              |                           |                           |                     |                  |              |                  |                          |           |            |                    |                |                          |                      |                        |
|    | Island Center Hall                       |            |                    |                          |              |              |                           |                           |                     |                  |              |                  |                          |           |            |                    |                |                          |                      | '                      |
|    | John Nelson Linear Trail                 |            |                    |                          |              |              |                           |                           |                     |                  |              |                  |                          |           |            |                    |                |                          |                      | '                      |
| 21 | Lumpkin                                  |            |                    |                          |              |              |                           |                           |                     |                  |              |                  |                          |           |            |                    |                | 1                        |                      |                        |
| 22 | Madison Avenue Tot Lot                   | 1          |                    |                          |              |              |                           |                           |                     |                  |              |                  |                          |           |            |                    |                |                          |                      | '                      |
|    | Manitou Beach Tidelands/Uplands          |            |                    |                          |              |              |                           |                           |                     |                  |              |                  |                          |           |            |                    |                | 1                        |                      |                        |
|    | Manzanita Park                           |            |                    |                          |              |              |                           |                           |                     |                  |              |                  |                          |           |            |                    |                |                          |                      |                        |
|    | Meigs Park 1 (1st & 2nd acquisitions)    |            |                    |                          |              |              |                           |                           |                     |                  |              |                  |                          |           |            |                    |                |                          |                      | '                      |
|    | Moritani Preserve                        |            |                    |                          |              |              |                           |                           |                     |                  |              |                  |                          |           |            |                    |                |                          |                      |                        |
|    | Nute's Pond                              |            |                    |                          |              |              |                           |                           |                     |                  |              |                  |                          |           |            |                    |                |                          |                      | <u> </u>               |
|    | Point White Pier                         |            |                    |                          |              |              |                           |                           |                     |                  |              |                  |                          |           | -          | -                  |                | 1                        |                      | 1                      |
|    | Pritchard Park (jt owned w/ COBI)        |            |                    |                          |              |              |                           |                           |                     |                  |              |                  |                          |           |            |                    |                | 1                        |                      | 1                      |
|    | Red Pine Park                            |            |                    |                          |              |              |                           |                           |                     |                  |              |                  |                          |           |            |                    |                |                          |                      | <u> </u>               |
| 31 | Rockaway Beach                           |            |                    |                          |              |              |                           |                           |                     |                  |              |                  |                          |           |            |                    |                | 1                        |                      | 1                      |
| 32 | Rotary Centennial Park (WSDOT)           |            |                    |                          |              |              | -                         |                           |                     |                  |              |                  |                          |           |            |                    |                |                          |                      |                        |
|    | Rotary Park                              | 1          |                    |                          |              |              | 2                         |                           |                     |                  |              |                  |                          |           |            |                    | 1              |                          |                      |                        |
| 34 | Sakai Park                               |            |                    | -                        |              |              |                           |                           |                     |                  |              |                  |                          |           |            |                    |                |                          |                      |                        |
|    | Sands Avenue Ballfield                   |            |                    | 1                        |              |              |                           | 1                         |                     |                  |              |                  |                          |           |            |                    |                |                          |                      |                        |
|    | Schel Chelb Park                         | 1          |                    |                          |              |              |                           |                           |                     | 0.5              |              |                  |                          |           |            |                    |                | 1                        |                      |                        |
|    | Seabold Park                             |            |                    |                          |              |              | ~                         |                           |                     | 0.5              |              |                  |                          |           |            |                    |                |                          | 1                    |                        |
|    | Strawberry Hill Park                     | 1          |                    |                          |              | 1            | 3                         |                           |                     |                  | 1            |                  |                          |           |            | 1                  | 1              |                          | 1                    |                        |
|    | T'Chookwap Park                          |            |                    |                          |              |              |                           |                           |                     |                  |              |                  |                          |           |            |                    |                | 1                        |                      |                        |
| 40 | Ted Olson Nature Preserve                |            |                    |                          |              |              |                           |                           |                     |                  |              |                  |                          |           |            |                    |                |                          |                      | i                      |