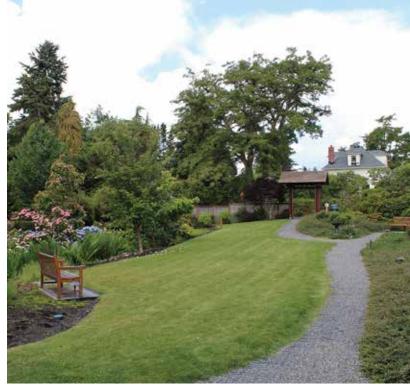

## **Red Pine Park**

Corner of Parfitt Way SW & Wood Ave SW

Acreage: Parking: Trails: 0.48 acres 1-2 vehicles walk-in park

A new special use park created and generously donated by a private party to the Park District.

#### Park features:

Garden setting with fruit trees, lawn, contemplative seating area and community garden plots.

#### Park facilities:

Community garden plots, garden shed.

**Future potential improvements:** None anticipated.

**Use restrictions:** Deed restrictions for park use.