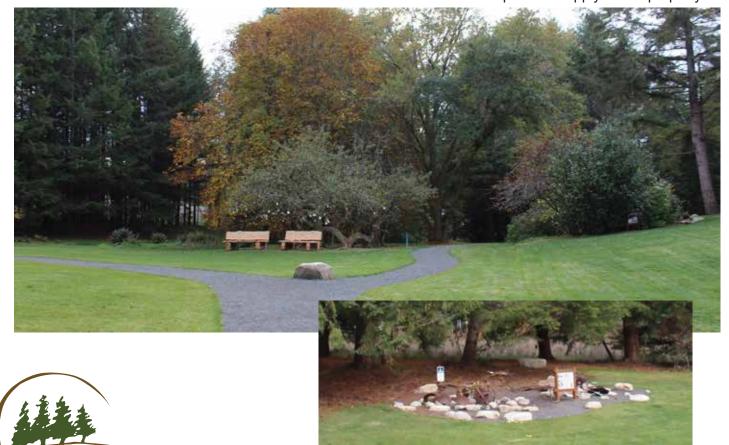

#### Park features:

Walk-in park with nature trails and benches for seating, trail connections to neighborhoods and Waterfront Trail.

Park facilities: Passive park.

#### Future potential improvements:

Landscape restoration, trail improvements, invasive species removal, funding provided by Moritani Preserve Stewardship Fund overseen by Bainbridge Island Parks Foundation.