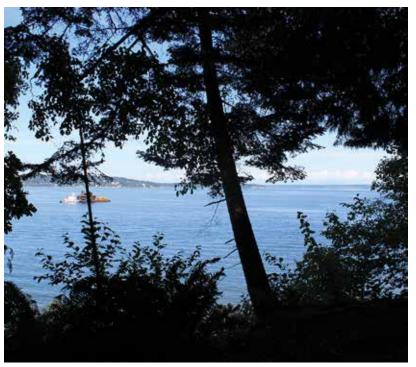

Fairy Dell Trail provides walking connection from Battle Point Park to Puget Sound through forested ravine. It offers limited water access and views. Trailhead parking located at north Battle Point Park. (See next page for photos).