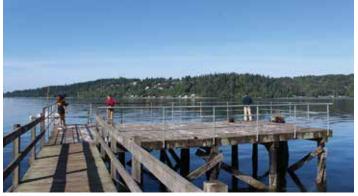

### Point White Pier

#### 3949 Crystal Springs Drive NE

Acreage: Parking: Trails: 0.69 acres 10 vehicles none

A community park on Rich Passage at site of historic Mosquito Fleet ferry dock.

#### Park features:

Saltwater shoreline access with fishing pier, beach, scuba diving, kayak launch and grass area for picnics.

#### Park facilities:

Pier and picnic tables.

**Future potential improvements:** Pier replacement, upgrades and improve-

ments, interpretative signage.

**Use restrictions:** Land use restrictions apply to this property.