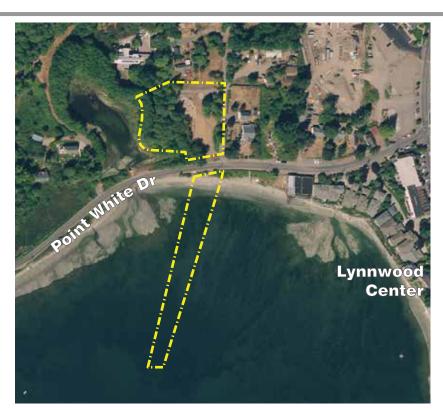

# Schel Chelb Park

7595 Heron Hall Lane NE (south of Lynwood Center)

Acreage:1.6Parking:4-6Trails:trail

1.64 acres 4-6 vehicles trail linkages

A neighborhood park and natural area with wetlands and shoreline access on Rich Passage.

#### Park features:

Saltwater shoreline across Point White Drive, swimming beach, open grass area, playground, parking, trail linking to neighborhood and Gazzam trail network.

**Park facilities:** Playground, parking, restroom.

### Future potential improvements:

Landscape and historical interpretation to denote Native American significance of site.

#### **Use restrictions:**

Transfer or grant stipulations apply to this property.