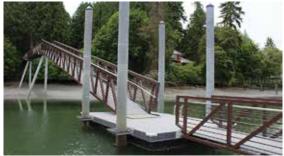

#### Park features:

Viewpoint, recently completed dock renovation, picnic tables, grass area, interpretative signage, restroom, ADA access, walking trail, and access to nearby Hidden Cove trails system.

#### Park facilities:

Dock for non-motorized use such as kayak and canoes, restroom.