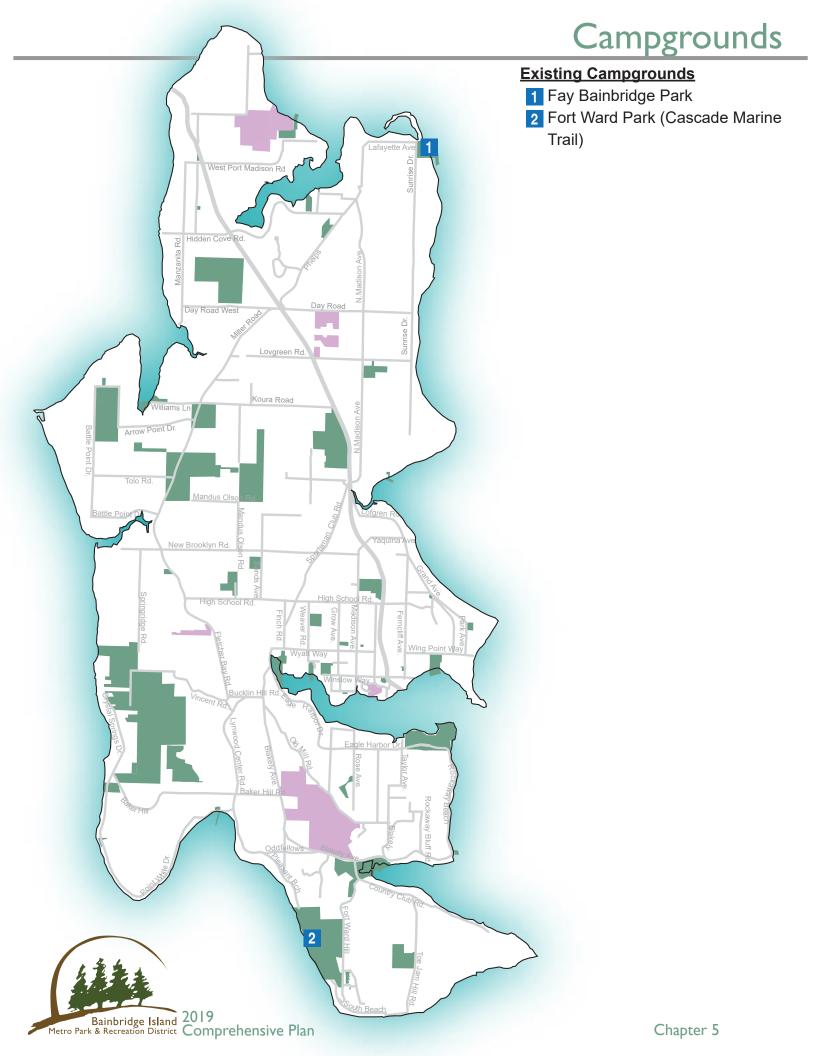

# Fay Bainbridge Park

#### 15446 Sunrise Drive

| Acreage:      | 16.32 acres                 |
|---------------|-----------------------------|
| Parking:      | 130 vehicles                |
| Trails:       | footpaths and boardwalks to |
| access shorel | ine                         |

A regional park with extensive shoreline, dramatic views, and campground.

#### Park features:

Beach with 1,420 linear ft of saltwater shoreline, new play equipment, 3 picnic shelters (2 w/ fireplaces), picnic tables, 2 beach fire rings, horseshoe pits, sand volleyball court, and overnight campsites and cabins.

#### Park facilities:

Campground includes 26 RV campsites with electricity, 14 tent sites, 3 rental cabins, 1 Cascade Marine Trail camp site, two restrooms, wi-fi, and showers. Other facilities include maintenance shop & yard, and caretaker residence.

#### Future potential improvements:

Restroom/shower remodel, picnic shelter replacement, reconfigure tent sites, and additional cabin(s).

#### Use restrictions:

### Fort Ward Park

2241 Pleasant Beach Drive

| Acreage: | 135.33 acres |
|----------|--------------|
| Parking: | 35 vehicles  |
| Trails:  | 3.3 miles    |

A regional multiuse park with extensive woodlands and shoreline that overlooks Rich Passage. As part of the Fort Ward Historic District, Fort Ward is a vestige of the coastal defense system for the early 1900's designed to protect the Bremerton Naval Shipyard.

### Park features:

4,300 linear ft of saltwater shoreline, hiking trails, view sheds, grass areas, picnic tables, boat launch, 2 mooring buoys, Cascade Marine Trail camp site & underwater diving park, 2 bird blinds, trail head for trail corridor that links Fort Ward Park to Blakely Harbor Park.

### Park facilities:

Barracks and other historic remnants from fort era such as bunkers, 3 vault toilets.

### Future potential improvements:

Barracks site has been affected by erosion. Picnic shelter to replace barracks, interpretative signage.