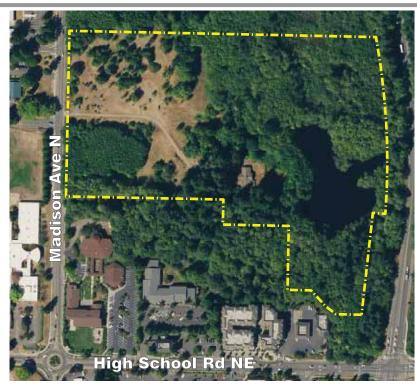

### Gazzam Lake Nature Preserve

Acreage:478.21 acresParking:17 vehiclesTrails:5.65 miles

A regional park and natural area with 14-acre lake, extensive wetlands, woodlands, and saltwater shoreline. This park began with the acquisition of Gazzam Lake & Nature Preserve and has since increased in size as additional adjacent properties were acquired (Peters, Close, Veterane, West Gazzam, Knudsen & Blossom properties).

#### Park features:

1,025 linear ft of saltwater shoreline (500 linear ft Close/525 linear ft Veterane), hiking trails such as Westwood Shore Trail and Peter's property trails.

#### Park facilities:

Restroom at Deerpath Lane NE park entrance.