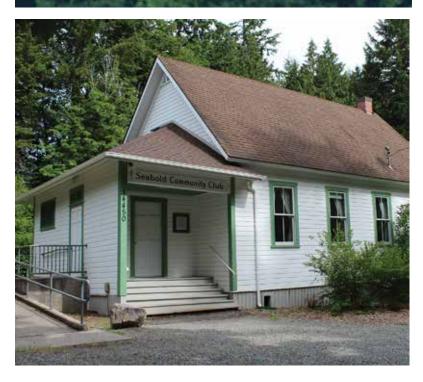

# Seabold Hall

#### 14450 Komedal Road

| Acreage: | 1.0 acres   |
|----------|-------------|
| Parking: | 20 vehicles |
| Trails:  | none        |

A special use facility/park with historic community hall donated by neighborhood association.

#### Park facilities:

Community hall building with multi-purpose meeting space (capacity 80 people), kitchen and restrooms.