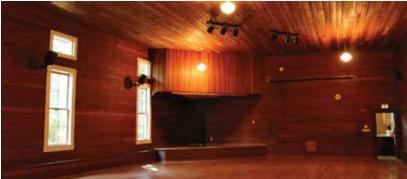

### Island Center Hall

| Acreage: | 2.29 acres  |
|----------|-------------|
| Parking: | 40 vehicles |
| Trails:  | none        |

A special use facility/park with historic community hall in partially wooded setting with grass area.

#### Park features:

Indoor facility space for programs, classes, and community events.

#### Park facilities:

Former community hall with multipurpose meeting space (capacity 150 person), small stage, kitchen, and restrooms.