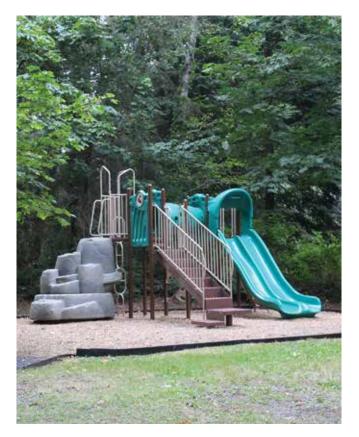

**Use restrictions:** Transfer stipulations apply to this property.

| Acreage: | 6.54 acres  |
|----------|-------------|
| Parking: | 15 vehicles |
| Trails:  | limited     |

A community park with playground equipment and off leash dog area on former military Nike missile site.

#### Park features:

Play structure with climbing rocks, picnic tables & shelter, 0.5 basketball court, tennis court, sand volleyball court, classroom space for pottery/art classes, open grass area, labyrinth, view shed, one acre off leash dog park.