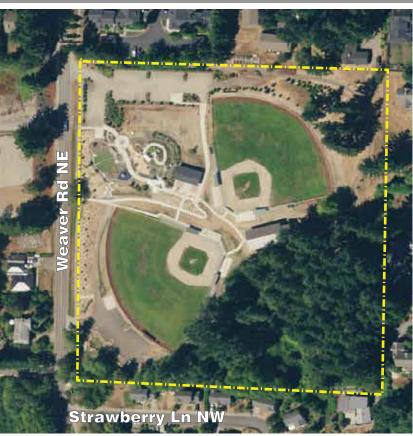

# Rotary Park

Acreage:9.60 acresParking:80 vehiclesTrails:0.4 miles

A community and athletic park in Winslow originally donated as the island's first park by the Rotary Club of Bainbridge Island.

#### Park features:

2 recently renovated grass Little League size baseball fields with covered batting cage and spectator stands, new building with indoor facility space for meetings or community events, picnic facilities, inclusive play area, wooded and grass areas with trail connection to adjoining neighborhoods, electric car charging station and solar electric system.

### Park facilities:

Ballfields, Owen's Playground, multipurpose building with concession stand, meeting room, and restroom.