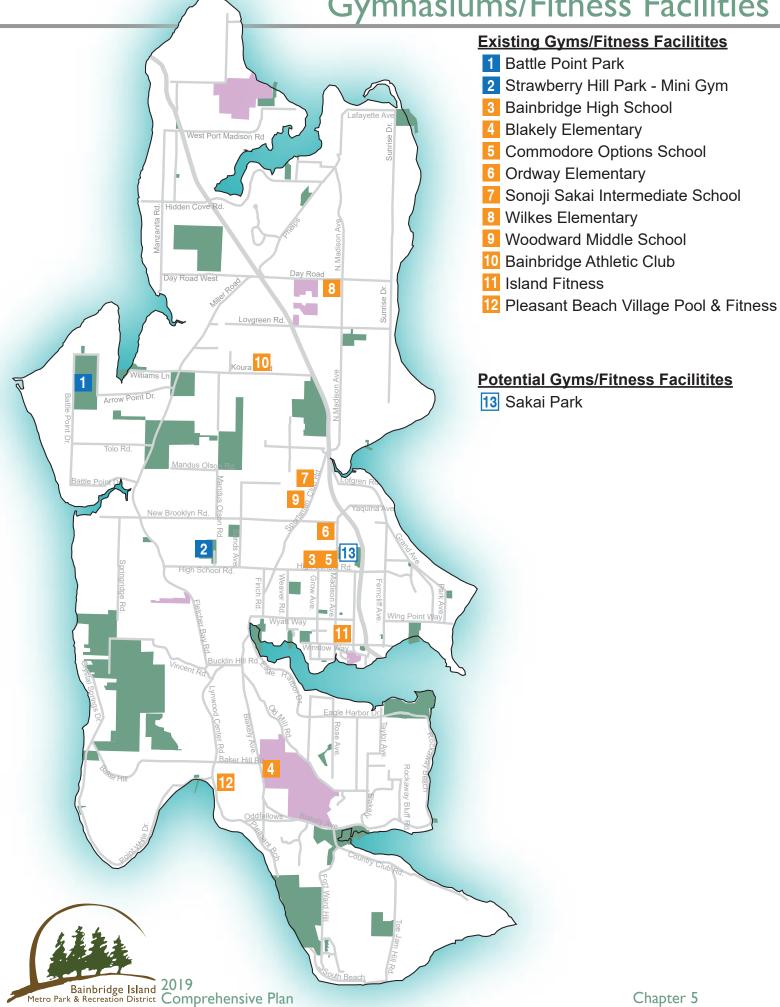

#### 8521 Madison Avenue North

Acreage:1.5 acresParking:76 vehiclesTrails:none

A regional aquatics facility with two pools and multipurpose space on property leased from the Bainbridge Island School District.

#### Park features:

Ray Williamson Pool includes 25-yd, 6-lanes, and 1-meter diving board. Don Nakata Pool includes 4-lap lanes, 1 & 3-meter diving areas, 0-depth entry area, 180 ft water slide, lazy river, tot pool, steam room, 24-person spa, and dry sauna. Other features include cabana and areas for birthday parties.

#### Park facilities:

Overall aquatics facility of 30,000 sq ft includes restrooms, locker rooms, family dressing rooms, offices, meeting rooms, other building support areas, and 3,000 sq ft of multipurpose space with designated space for the Teen Center.

#### Future potential improvements:

Ray Williamson pool replacement/aquatic center improvements per proposed concept plan & feasibility study. Three pool replacement options are presented in this plan/study. None of these three options have been adopted at this time by the Park Board. For details about what has been proposed, see: https://biparks.org/aquatic-center-planning-process/.

Use restrictions: Long term lease with School District.

Bainbridge Island 2019 Metro Park & Recreation District Comprehensive Plan