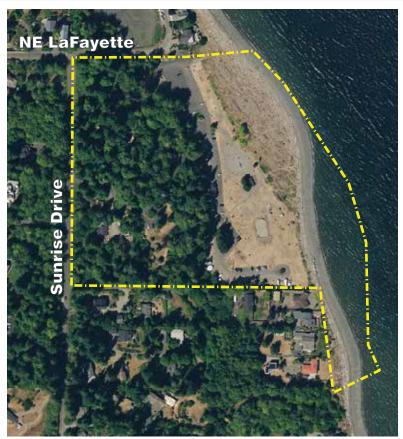

#### 15446 Sunrise Drive

| Acreage:      | 16.32 acres                 |
|---------------|-----------------------------|
| Parking:      | 130 vehicles                |
| Trails:       | footpaths and boardwalks to |
| access shorel | ine                         |

A regional park with extensive shoreline, dramatic views, and campground.

#### Park features:

Beach with 1,420 linear ft of saltwater shoreline, new play equipment, 3 picnic shelters (2 w/ fireplaces), picnic tables, 2 beach fire rings, horseshoe pits, sand volleyball court, and overnight campsites and cabins.