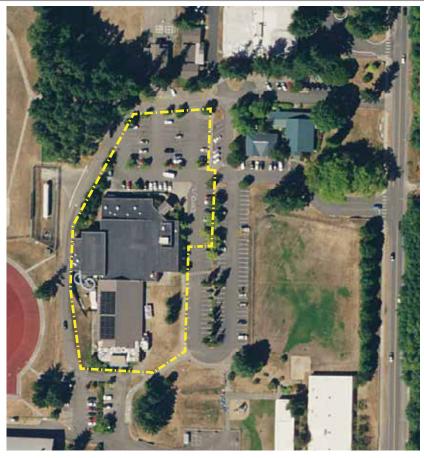

### 7666 NE High School Road

| Acreage: | 17.64 acres  |
|----------|--------------|
| Parking: | 125 vehicles |
| Trails:  | trailhead    |

A multipurpose community park with athletic fields and Park District administrative office on former military Nike missile site.

#### Park features:

3 softball fields, 1 lighted football field, concession stand, skatepark, 1 tennis court, picnic shelter, playground, indoor facility space for classes and programs, off leash dog park, and trail connection to neighborhood.

#### Park facilities:

Strawberry Hill Center with meeting rooms & kitchen, Mini-Gym (former missile assembly building), administrative building (former barracks), restrooms, storage sheds.

#### Future potential improvements:

Resurface/replace tennis court, improvements to skate park, additional trail connections. On-going maintenance to administration building until facilities at Sakai Park or another location are secured, or decision is made to construct new office building at Strawberry Hill Park.

#### Use restrictions:

Transfer or grant stipulations apply to this property.