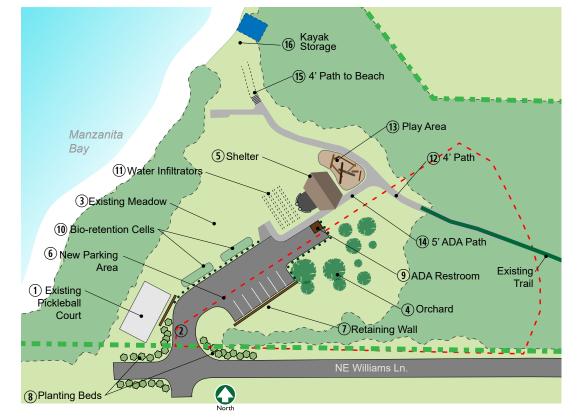

#### 6200 NE Williams Lane

| Acreage: | 3.81 acres |
|----------|------------|
| Parking: | 3 vehicles |
| Trails:  | none       |

A community park with saltwater shoreline access on Manzanita Bay.

#### Park features:

415 linear ft saltwater shoreline access plus road end and public tidelands, kayaking, view shed, grass area, picnicking.

#### Park facilities:

One pickleball court, parking.

Future potential improvements: Picnic shelter, play area, kayak storage, parking increased to 7 vehicles plus ADA parking and seasonal restroom, pickleball court improvements, landscape restoration. These improvements are indicated in the adopted concept plan. Add buoy(s) to tidelands.

### Use restrictions:

Transfer and grant stipulations apply to this property.