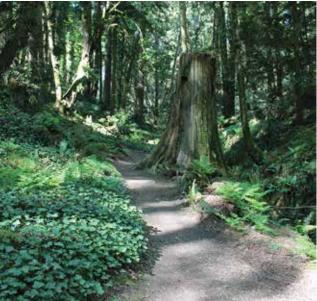

Fairy Dell Trail provides walking connection from Battle Point Park to Puget Sound through forested ravine. It offers limited water access and views. Trailhead parking located at north Battle Point Park. (See next page for photos).