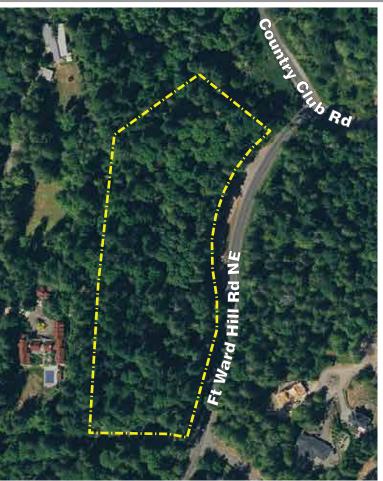

#### 10150 NE Country Club Rd

| Acreage: | 39.09 acres |
|----------|-------------|
| Parking: | 16 vehicles |
| Trails:  | 1.0 miles   |

A community park and natural area with wetlands, estuary, meadow and mill pond located on the former site of Port Blakely Mill, an 1800's era sawmill.

#### Park features:

Scenic & wildlife viewing, bench seating & picnic table, kayaking, swimming beach, trails and trailheads to Fort Ward Park & Blakely Cemetery.

#### Park facilities:

Kayak launch, generator building from prior mill era, restroom, bird blind, viewing platform, two parking areas. Installation of pedestrian bridge spanning the jetties anticipated in 2020.

#### Future potential improvements:

Continued site restoration, trail improvements, and interpretative signage. Also WA State environmental assessment, mitigation and re-adaptation related to overall site and generator building.