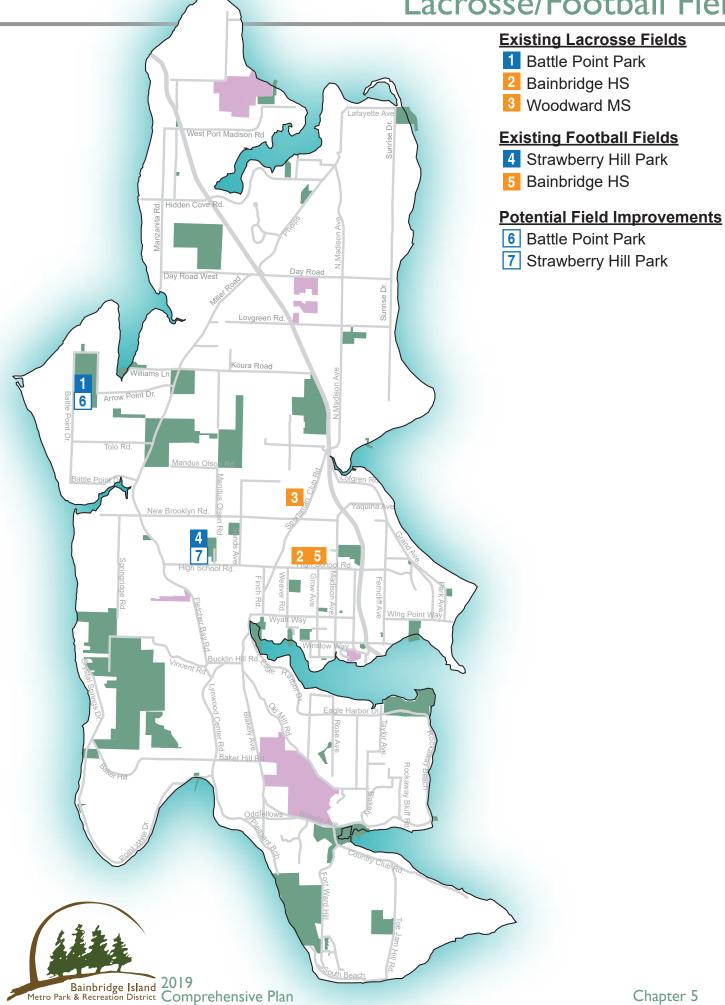

|                      |                        |
| Grand | l Total                               | 19         | 10                 | 5                        | 4            | 3            | 14                        | 5                         | 1                   | 10               | 18           | 7                | 2                        | 2         | 2          | 2                  | 11             | 21                       | 1                    | 15                     |

NOTE: regarding Battle Point Field Use

1) Youth also use adult fields

2) BPP fields are also used for senior programs





Bainbridge Island 2019 Metro Park & Recreation District Comprehensive Plan





Bainbridge Island 2019 Metro Park & Recreation District Comprehensive Plan

## Lacrosse/Football Fields



Chapter 5



# Baseball/Softball Fields

### **Existing Youth Fields**

- 1 Battlepoint Park
- 2 Hidden Cove Ballfields
- 3 Rotary Park
- 4 Strawberry Hill Park
- 5 Blakely Elementary
- 6 Commodore Options School
- 7 Ordway Elementary
- 8 Sonoji Sakai Intermediate School
- Wilkes Elementary

### Existing Youth/Adult Fields

- 10 Battlepoint Park
- 11 Sands Ave. Ballfield
- 12 Bainbridge HIgh School

### Potential Field Improvements

- 13 Battlepoint Park
- 14 Hidden Cove
- 15 Rotary Park
- 16 Sands Ave. Ballfields
- 17 Strawberry Hill Park

# Roller Hockey Courts





# Basketball Courts

### **Existing Basketball Courts**

- 1 Battle Point Park
- 2 Eagledale Park
- 3 Seabold
- 4 Bainbridge HS
- 5 Blakely ES (planned)
- 6 Ordway ES
- 7 Sonoji Sakai Intermediate School
- 8 Wilkes Elementa