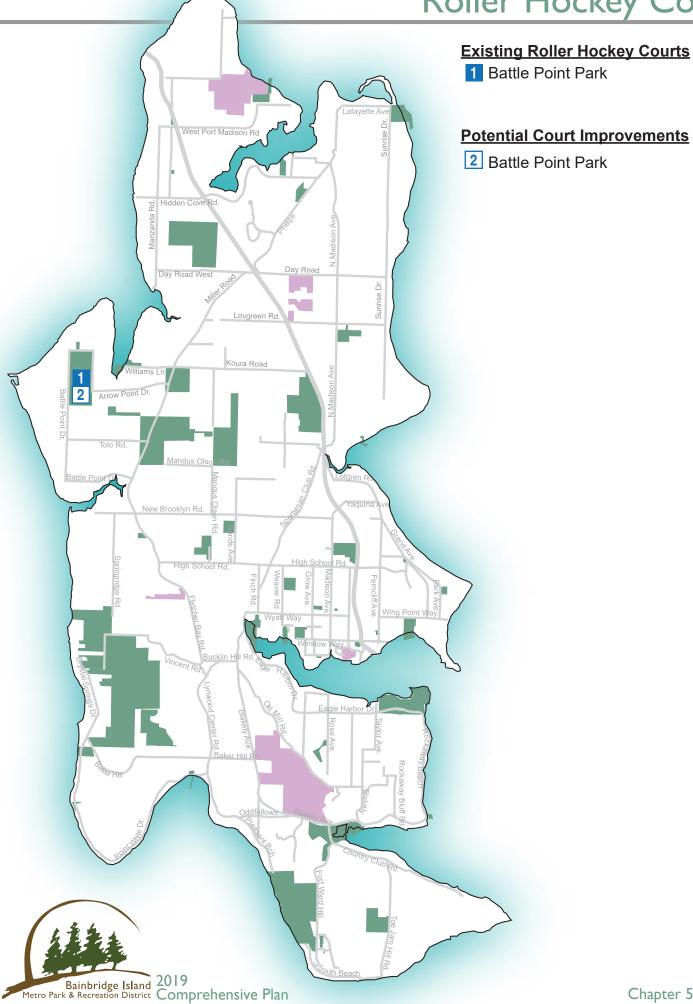

#### Park features:

2 playgrounds, picnic shelter, gazebo, 2 synthetic turf soccer/lacrosse fields, 3 softball/baseball fields with soccer overlay, roller hockey court with basketball overlay, 2 tennis courts with pickleball overlay, youth gymnastics facility, ADA accessible loop & jogging trail, garden plots, horse corral and trail, pump track, 9-hole disc golf course, observatory, and trail head for Forest to Sky and Fairy Dell trails.

#### Future potential improvements:

Restroom improvements, renovation of Kids Up playground, additional picnic shelter, 6 new pickleball courts, circulation improvements, Transmitter Building basement, garden shed, field drainage & infrastructure improvements, septic & water system upgrade.