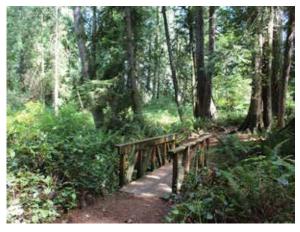

## Battle Point Park/Fairy Dell

#### 11299 Arrow Point Drive

| 89.86 acres  |
|--------------|
| 300 vehicles |
| 3.4 miles    |
|              |

A regional multipurpose park with designated passive and active use recreation areas on the site of a former military installation/Naval radio station. Includes large open grass areas with amphitheater, and fishing and seasonal ponds.

#### Park features:

2 playgrounds, picnic shelter, gazebo, 2 synthetic turf soccer/lacrosse fields, 3 softball/baseball fields with soccer overlay, roller hockey court with basketball overlay, 2 tennis courts with pickleball overlay, youth gymnastics facility, ADA accessible loop & jogging trail, garden plots, horse corral and trail, pump track, 9-hole disc golf course, observatory, and trail head for Forest to Sky and Fairy Dell trails.

Fairy Dell Trail provides walking connection from Battle Point Park to Puget Sound through forested ravine. It offers limited water access and views. Trailhead parking located at north Battle Point Park. (See next page for photos).