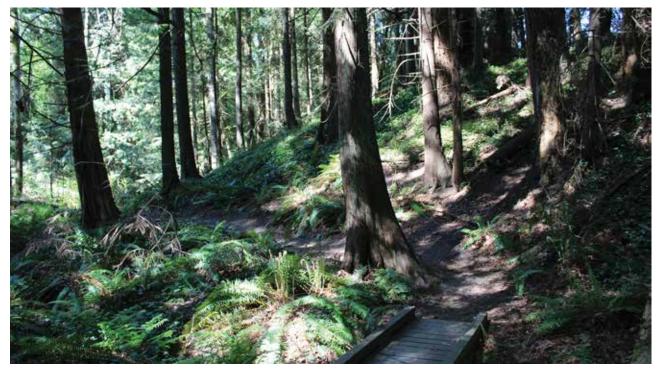

Fairy Dell Trail provides walking connection from Battle Point Park to Puget Sound through forested ravine. It offers limited water access and views. Trailhead parking located at north Battle Point Park. (See next page for photos).