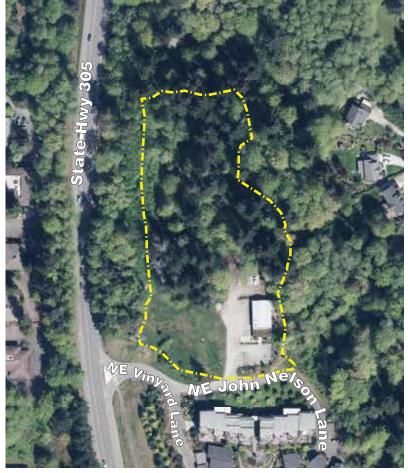

### John Nelson Linear Park

Vineyard Lane off SR 305 & north of Winslow Way

Acreage:0.80 acresParking:noneTrails:.33 miles

An open space linear park on land donated to the island for a public park in the mid-1900s by longtime resident John Nelson.

#### Park features:

Linear park with loop trail to ravine viewpoint, and adjacent to Sound to Olympics Trail.

**Park facilities:** Passive park.

#### Future potential improvements:

Connection to Sound to Olympics Trail, bridge across ravine connecting linear park to adjacent neighborhoods, benches, and interpretative signage.