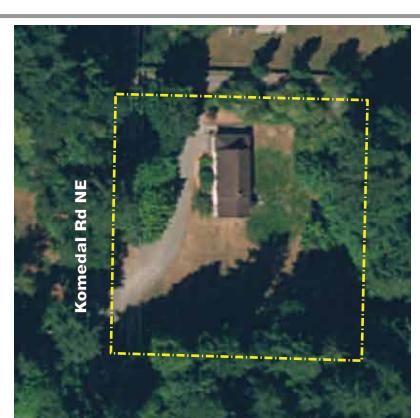

# Seabold Hall

#### 14450 Komedal Road

| Acreage: | 1.0 acres   |
|----------|-------------|
| Parking: | 20 vehicles |
| Trails:  | none        |

A special use facility/park with historic community hall donated by neighborhood association.