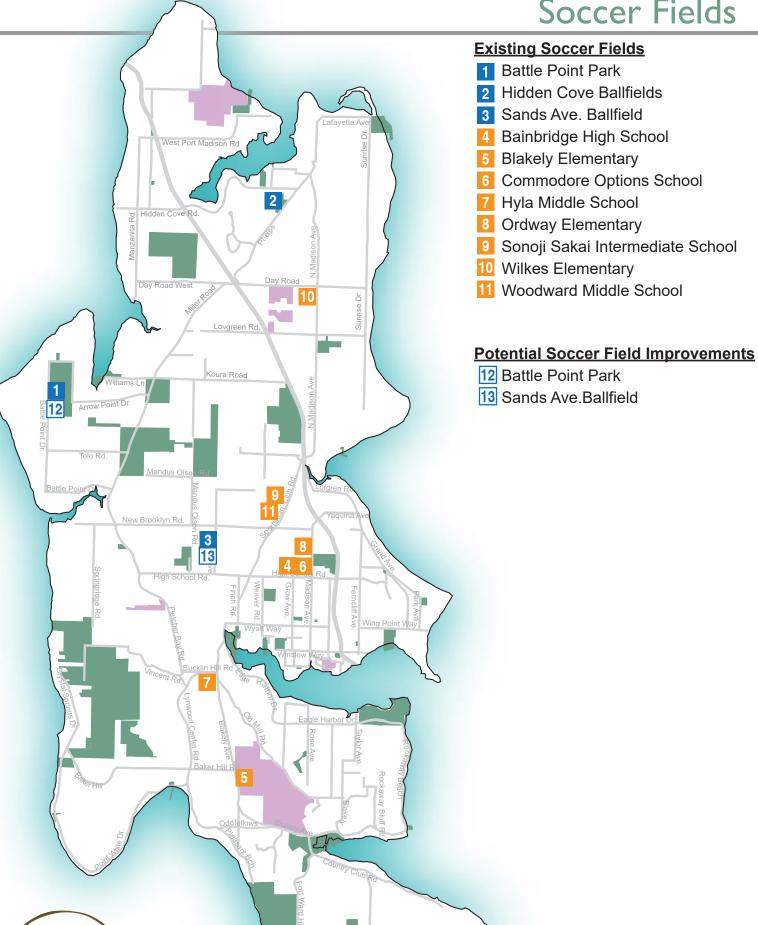

|           |            |                    |                |                          |                      |                        |
| Grand | l Total                               | 19         | 10                 | 5                        | 4            | 3            | 14                        | 5                         | 1                   | 10               | 18           | 7                | 2                        | 2         | 2          | 2                  | 11             | 21                       | 1                    | 15                     |

NOTE: regarding Battle Point Field Use

1) Youth also use adult fields

2) BPP fields are also used for senior programs





Bainbridge Island 2019 Metro Park & Recreation District Comprehensive Plan





Bainbridge Island 2019 Metro Park & Recreation District Comprehensive Plan

## Lacrosse/Football Fields



Chapter 5



# Baseball/Softball Fields

### **Existing Youth Fields**

- 1 Battlepoint Park
- 2 Hidden Cove Ballfields
- 3 Rotary Park
- 4 Strawberry Hill Park
- 5 Blakely Elementary
- 6 Commodore Options School
- 7 Ordway Elementary
- 8 Sonoji Sakai Intermediate School
- Wilkes Elementary

### Existing Youth/Adult Fields

- 10 Battlepoint Park
- 11 Sands Ave. Ballfield
- 12 Bainbridge HIgh School

### Potential Field Improvements

- 13 Battlepoint Park
- 14 Hidden Cove
- 15 Rotary Park
- 16 Sands Ave. Ballfields
- 17 Strawberry Hill Park

# Roller Hockey Courts





# Basketball Courts

### **Existing Basketball Courts**

- 1 Battle Point Park
- 2 Eagledale Park
- 3 Seabold
- 4 Ba