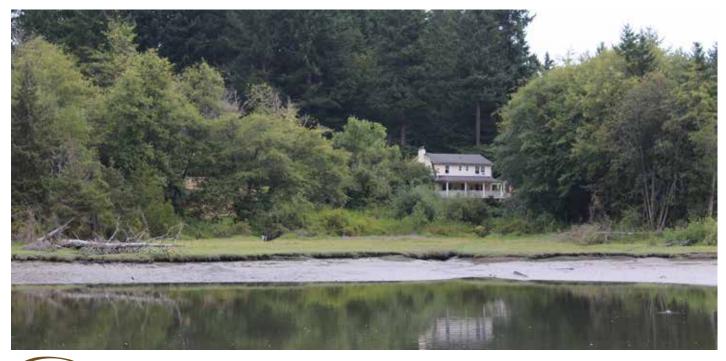

#### 10150 NE Country Club Rd

| Acreage: | 39.09 acres |
|----------|-------------|
| Parking: | 16 vehicles |
| Trails:  | 1.0 miles   |

A community park and natural area with wetlands, estuary, meadow and mill pond located on the former site of Port Blakely Mill, an 1800's era sawmill.

#### Park features:

Scenic & wildlife viewing, bench seating & picnic table, kayaking, swimming beach, trails and trailheads to Fort Ward Park & Blakely Cemetery.

#### Park facilities:

Kayak launch, generator building from prior mill era, restroom, bird blind, viewing platform, two parking areas. Installation of pedestrian bridge spanning the jetties anticipated in 2020.