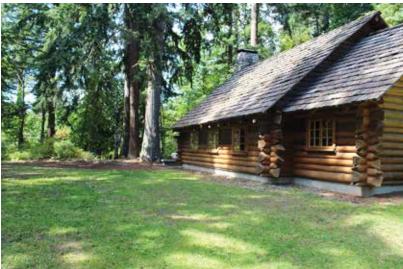

# Camp Yeomalt

900 Park Avenue NE

Acreage:2.80 acresParking:20 vehiclesTrails:0.13 mile

A neighborhood park with indoor community facilities on site of historic scout camp and lodge developed in 1935 by the Civilian Conservation Corps (CCC) and restored in 2008.

### Park features:

Indoor facility space for art & nature classes, community events, scout programs including scout overnight camping, picnic tables, grass area, walking trail through woodlands, several fire pits with seating.

### Park facilities:

Renovated log cabin (capacity 50 person), multipurpose classroom building (capacity 20 person) and restroom.