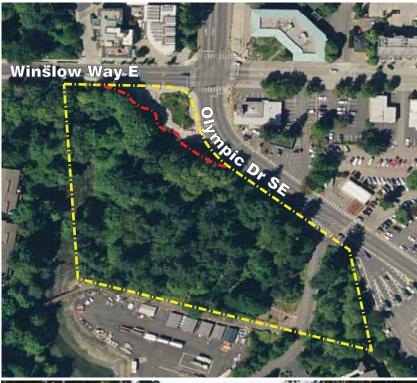

## Waypoint

Winslow Way & SR 305 near WSDOT ferry terminal

Acreage: Parking: Trails: Winslow

1.10 acres none Pass-through plaza to

A pedestrian linear park serving as a gateway to the island as people arrive from the ferry. Formerly the site of a vacated gas station, it was converted into a park in 2013 through the joint effort of private and public partnerships. The site is owned by Kitsap Transit and the City of Bainbridge Island and managed by the Park District under a long-term operating lease.

#### Park features:

Benches, landscaping and interpretation.

#### Park facilities:

Plaza with benches for seating adjacent to Waypoint Woods with connection to Waterfront Trail.

**Future potential improvements:** Landscape improvements.

#### **Use restrictions:**

Lease restrictions apply to this property.

Adjacent to The Waypoint & WSDOT ferry terminal

Acreage:3.68 acresParking:noneTrails:.22 miles

A new open space park near the ferry with woodlands and trails connecting to Waterfront Park and Waterfront Trail. Property is leased to the Park District by WA Department of Transportation and was developed in partnership with the Bainbridge Island Parks Foundation and Park District.

Park features: Nature trails and filtered views of Eagle Harbor.

Park facilities: Passive park.

Future potential improvements: Additional trail improvements, benches, entry plaza with interpretive features, table and planter/seating walls as indicated in Jones & Jones concept plan developed for the BI Parks Foundation.

Use restrictions:

Lease stipulations apply to this property.

WAYPOINT WOODS CONCEPT DEVELOPMENT FEBRUARY 2017