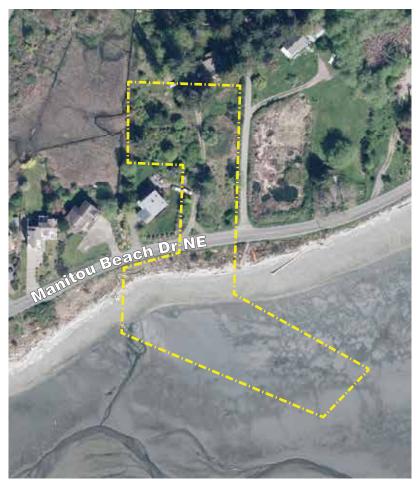

### Manitou Beach

#### 9800 block of Manitou Beach Drive

Acreage:.90 acresParking:4 vehiclesTrails:none

A new open space park and natural area with recreational shoreline and views.

#### Park features:

210 linear ft of shoreline with beach access and landing, expansive views of Seattle and Mount Rainier, parking across street on uplands side.

#### Park facilities:

Non-motorized small craft shoreline access such as kayaks and canoes.

**Future potential improvements:** None anticipated.

#### **Use restrictions:**