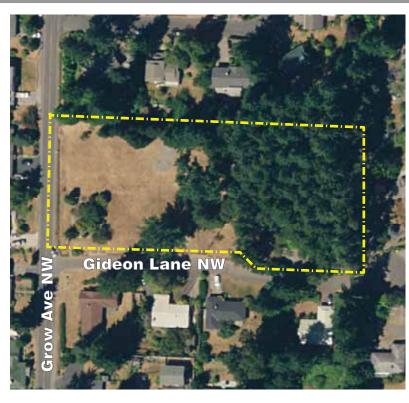

# Gideon Park

#### 274 Gideon Lane

Acreage:2.41 acresParking:limitedTrails:0.2 miles

A neighborhood park with open grass area and playground in the Winslow vicinity.

#### Park features:

Playground equipment, open grass area for neighborhood games & activities, bird & butterfly garden, picnic table, walking trail.

#### Park facilities:

Log cabin used for caretaker residence.

**Future potential improvements:** Playground upgrades.

**Use Restrictions:** Transfer stipulations apply to this property.