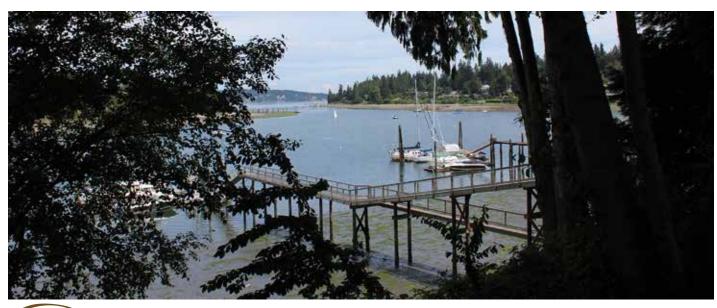

# T'Chookwap Park

#### 8800 NE Spargur Loop Road

Acreage:0.32 acresParking:noneTrails:none

A small open space park with contemplative viewpoint overlooking Port Madison and beyond to Puget Sound.

#### Park features:

Upland waterfront and tidelands, view shed, bench, and grass area.

Park facilities: Passive park.

**Future potential improvements:** Landscape improvements.

**Use Restrictions:** Transfer stipulations apply to this property.