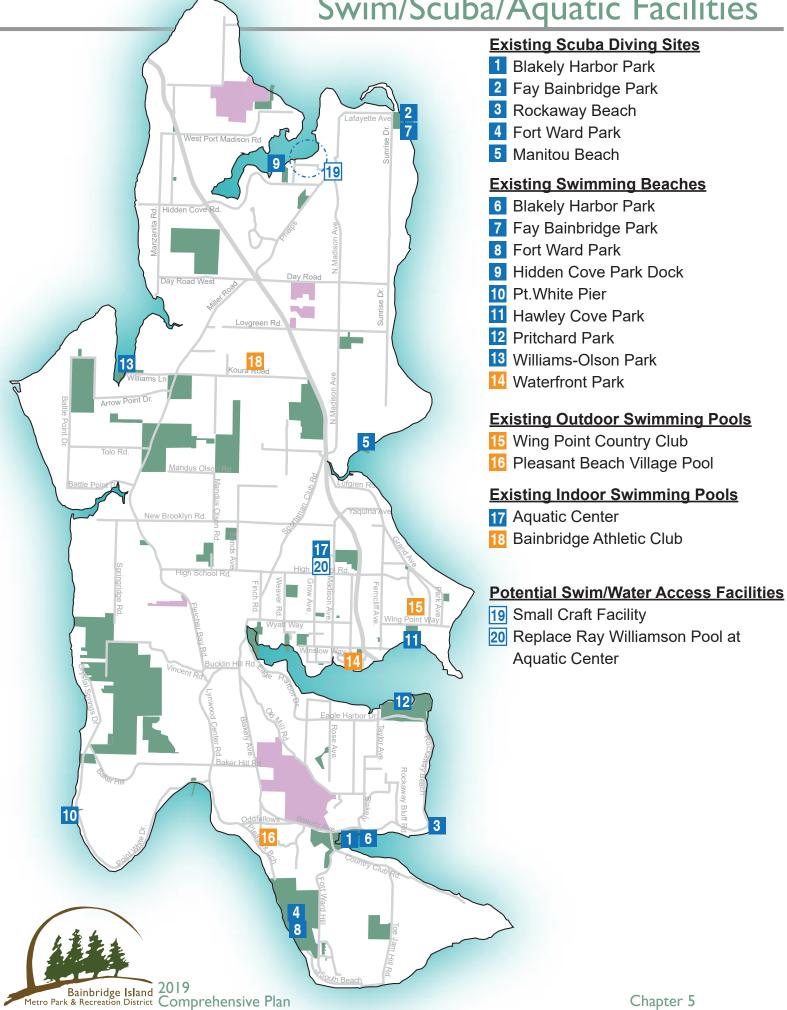

#### 8521 Madison Avenue North

Acreage:1.5 acresParking:76 vehiclesTrails:none

A regional aquatics facility with two pools and multipurpose space on property leased from the Bainbridge Island School District.

#### Park features:

Ray Williamson Pool includes 25-yd, 6-lanes, and 1-meter diving board. Don Nakata Pool includes 4-lap lanes, 1 & 3-meter diving areas, 0-depth entry area, 180 ft water slide, lazy river, tot pool, steam room, 24-person spa, and dry sauna. Other features include cabana and areas for birthday parties.

#### Park facilities:

Overall aquatics facility of 30,000 sq ft includes restrooms, locker rooms, family dressing rooms, offices, meeting rooms, other building support areas, and 3,000 sq ft of multipurpose space with designated space for the Teen Center.

#### Future potential improvements:

Ray Williamson pool replacement/aquatic center improvements per proposed concept plan & feasibility study. Three pool replacement options are presented in this plan/study. None of these three options have been adopted at this time by the Park Board. For details about what has been proposed, see: https://biparks.org/aquatic-center-planning-process/.

Use restrictions: Long term lease with School District.

Bainbridge Island 2019 Metro Park & Recreation District Comprehensive Plan