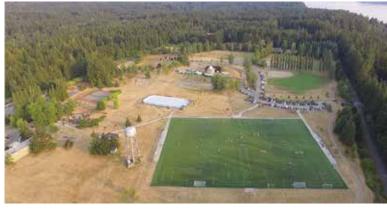

#### 11299 Arrow Point Drive

| 89.86 acres  |
|--------------|
| 300 vehicles |
| 3.4 miles    |
|              |

A regional multipurpose park with designated passive and active use recreation areas on the site of a former military installation/Naval radio station. Includes large open grass areas with amphitheater, and fishing and seasonal ponds.

#### Park features:

2 playgrounds, picnic shelter, gazebo, 2 synthetic turf soccer/lacrosse fields, 3 softball/baseball fields with soccer overlay, roller hockey court with basketball overlay, 2 tennis courts with pickleball overlay, youth gymnastics facility, ADA accessible loop & jogging trail, garden plots, horse corral and trail, pump track, 9-hole disc golf course, observatory, and trail head for Forest to Sky and Fairy Dell trails.

Fairy Dell Trail provides walking connection from Battle Point Park to Puget Sound through forested ravine. It offers limited water access and views. Trailhead parking located at north Battle Point Park. (See next page for photos).

#### Park facilities:

Kids Up Playground, 2 restrooms, concession shack, Transmitter Building, Ritchie Observatory, Park Services office, shop & maintenance yard.

#### Future potential improvements:

Restroom improvements, renovation of Kids Up playground, additional picnic shelter, 6 new pickleball courts, circulation improvements, Transmitter Building basement, garden shed, field drainage & infrastructure improvements, septic & water system upgrade.