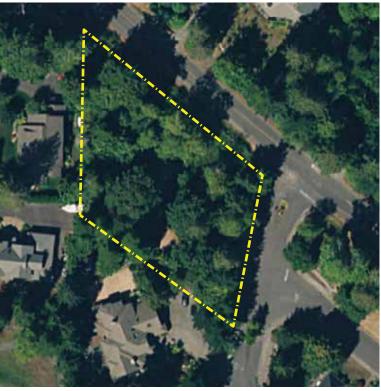

**Use restrictions:** Transfer stipulations apply to this property.

| Acreage: | 6.54 acres  |
|----------|-------------|
| Parking: | 15 vehicles |
| Trails:  | limited     |

A community park with playground equipment and off leash dog area on former military Nike missile site.

#### Park features:

Play structure with climbing rocks, picnic tables & shelter, 0.5 basketball court, tennis court, sand volleyball court, classroom space for pottery/art classes, open grass area, labyrinth, view shed, one acre off leash dog park.

#### Park facilities:

Eagledale Pottery Studio (indoor facility for pottery/art classes with kilns and restroom).

#### Future potential improvements:

Renovate picnic shelter, resurface and reline tennis court, replace roof of pottery studio, possible upgrade/expansion of off leash dog park.