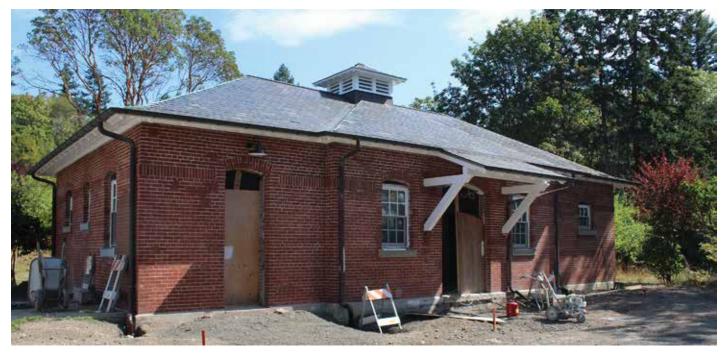

### Fort Ward Historic Bakery

#### 9705 NE Evergreen Avenue

| Acreage: | .20 acres   |
|----------|-------------|
| Parking: | 20 vehicles |
| Trails:  | none        |

A new special use facility in the historic Fort Ward bakery building refurbished by Kitsap Sewer District #7 in partnership with Fort Ward Community Hall non-profit groups and the Park District. Leased by Sewer District to Park District for use as a community hall.

#### Park features:

Indoor facility space for programs, classes, and community events.

#### Park facilities:

Former Fort Ward bakery building with multipurpose meeting space, kitchen, restrooms, and office.

**Future potential improvements:** Possible parking improvements.

#### Use restrictions:

Lease and grant stipulations apply to this property.