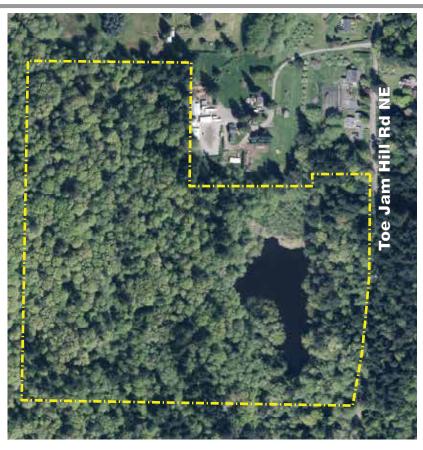

# Nute's Pond

### 2101 Toe Jam Hill Road

Acreage: Parking: Trails: 31.80 acres limited 0.8 miles

An open space park and natural area with sizable pond and significant wetland complex.

#### Park features:

Trails, pond, wetland, wildlife habitat and viewing.

**Park facilities:** Passive park.

Future potential improvements: Improved parking.

### **Use restrictions:** Transfer or grant stipulations apply to this property.