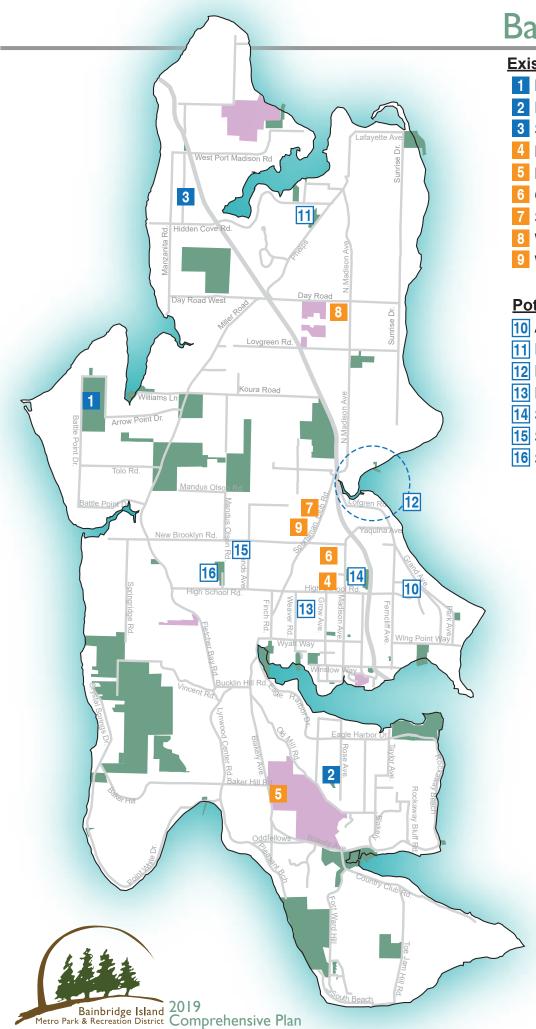

#### Park features:

2 playgrounds, picnic shelter, gazebo, 2 synthetic turf soccer/lacrosse fields, 3 softball/baseball fields with soccer overlay, roller hockey court with basketball overlay, 2 tennis courts with pickleball overlay, youth gymnastics facility, ADA accessible loop & jogging trail, garden plots, horse corral and trail, pump track, 9-hole disc golf course, observatory, and trail head for Forest to Sky and Fairy Dell trails.

#### Future potential improvements:

Restroom improvements, renovation of Kids Up playground, additional picnic shelter, 6 new pickleball courts, circulation improvements, Transmitter Building basement, garden shed, field drainage & infrastructure improvements, septic & water system upgrade.