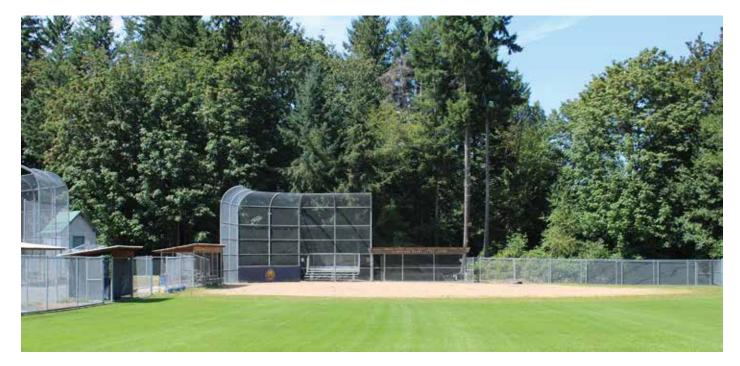

### Hidden Cove Ballfields

#### 13545 Phelps Road NE

Acreage: Parking: Trails: 7.78 acres 35 vehicles plus overflow area trailhead

A community park with athletic fields and access to extensive Hidden Cove trails system.

#### Park features:

2 grass Little League size baseball fields, spectator stands, scoreboards, equipment shed, soccer practice area overlay, picnic shelter, trailhead to Hidden Cove trails.

#### Park facilities:

Little League ballfield complex, seasonal portable toilets.

**Future potential improvements:** Add play structure and trail improvements.

**Use restrictions:** Developer dedication.