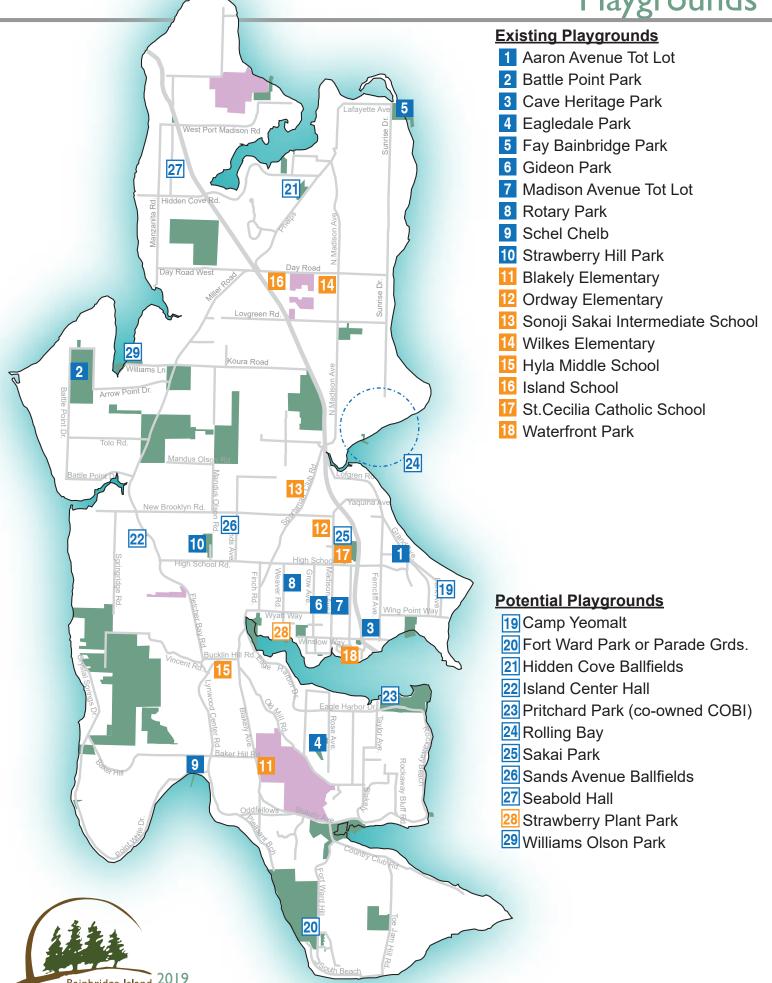

|                  |              |                  |                          |           |            |                    |                |                          |                      |                        |
| Grand | l Total                               | 19         | 10                 | 5                        | 4            | 3            | 14                        | 5                         | 1                   | 10               | 18           | 7                | 2                        | 2         | 2          | 2                  | 11             | 21                       | 1                    | 15                     |

NOTE: regarding Battle Point Field Use

1) Youth also use adult fields

2) BPP fields are also used for senior programs





Bainbridge Island 2019 Metro Park & Recreation District Comprehensive Plan





Bainbridge Island 2019 Metro Park & Recreation District Comprehensive Plan

## Lacrosse/Football Fields



Chapter 5



# Baseball/Softball Fields

### **Existing Youth Fields**

- 1 Battlepoint Park
- 2 Hidden Cove Ballfields
- 3 Rotary Park
- 4 Strawberry Hill Park
- 5 Blakely Elementary
- 6 Commodore Options School
- 7 Ordway Elementary
- 8 Sonoji Sakai Intermediate School
- Wilkes Elementary

### Existing Youth/Adult Fields

- 10 Battlepoint Park
- 11 Sands Ave. Ballfield
- 12 Bainbridge HIgh School

### Potential Field Improvements

- 13 Battlepoint Park
- 14 Hidden Cove
- 15 Rotary Park
- 16 Sands Ave. Ballfields
- 17 Strawberry Hill Park

# Roller Hockey Courts





# Basketball Courts

### **Existing