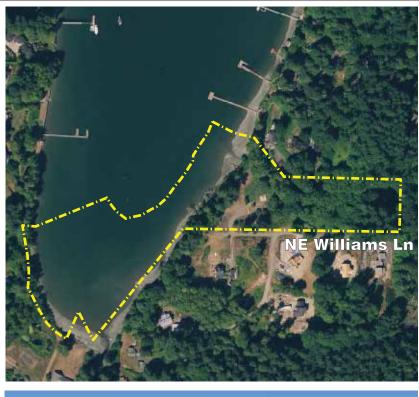

## Williams Olson Park

#### 6200 NE Williams Lane

| Acreage: | 3.81 acres |
|----------|------------|
| Parking: | 3 vehicles |
| Trails:  | none       |

A community park with saltwater shoreline access on Manzanita Bay.

#### Park features:

415 linear ft saltwater shoreline access plus road end and public tidelands, kayaking, view shed, grass area, picnicking.

#### Park facilities:

One pickleball court, parking.

Future potential improvements: Picnic shelter, play area, kayak storage, parking increased to 7 vehicles plus ADA parking and seasonal restroom, pickleball court improvements, landscape restoration. These improvements are indicated in the adopted concept plan. Add buoy(s) to tidelands.