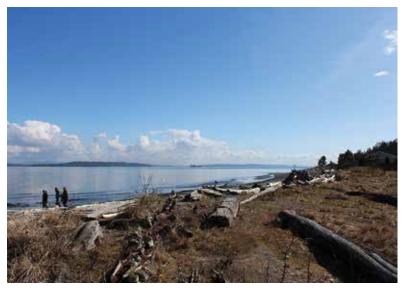

#### 15446 Sunrise Drive

| Acreage:      | 16.32 acres                 |
|---------------|-----------------------------|
| Parking:      | 130 vehicles                |
| Trails:       | footpaths and boardwalks to |
| access shorel | ine                         |

A regional park with extensive shoreline, dramatic views, and campground.

#### Park features:

Beach with 1,420 linear ft of saltwater shoreline, new play equipment, 3 picnic shelters (2 w/ fireplaces), picnic tables, 2 beach fire rings, horseshoe pits, sand volleyball court, and overnight campsites and cabins.