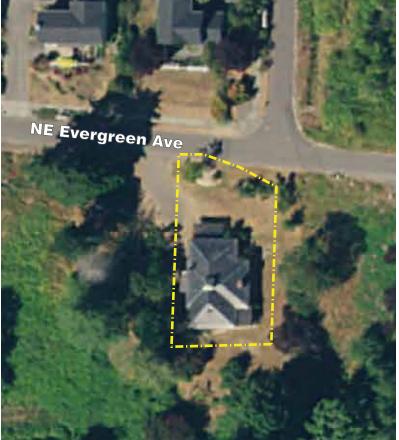

### Fort Ward Historic Bakery

#### 9705 NE Evergreen Avenue

| Acreage: | .20 acres   |
|----------|-------------|
| Parking: | 20 vehicles |
| Trails:  | none        |

A new special use facility in the historic Fort Ward bakery building refurbished by Kitsap Sewer District #7 in partnership with Fort Ward Community Hall non-profit groups and the Park District. Leased by Sewer District to Park District for use as a community hall.

#### Park features:

Indoor facility space for programs, classes, and community events.

#### Park facilities:

Former Fort Ward bakery building with multipurpose meeting space, kitchen, restrooms, and office.

**Future potential improvements:** Possible parking improvements.

#### Use restrictions:

Lease and grant stipulations apply to this property.