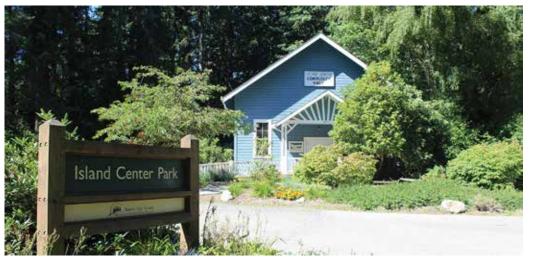

### Island Center Hall

| Acreage: | 2.29 acres  |
|----------|-------------|
| Parking: | 40 vehicles |
| Trails:  | none        |

A special use facility/park with historic community hall in partially wooded setting with grass area.

#### Park features:

Indoor facility space for programs, classes, and community events.

#### Park facilities:

Former community hall with multipurpose meeting space (capacity 150 person), small stage, kitchen, and restrooms.