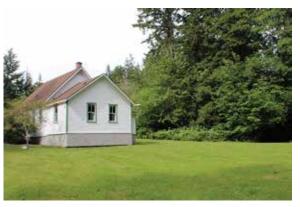

# Cave Family Heritage Park

259 Ferncliff Avenue NE (just north of the ferry terminal)

| Acreage: | 0.91 acres   |
|----------|--------------|
| Parking: | walk-in park |
| Trails:  | none         |

A new special use park in Winslow for public benefit by developer with partial donation from the Cave family. Includes historic Cave family home.

#### Park features:

Playground, picnic table, benches, interpretative signage, sidewalk circulation.

**Park facilities:** Historic two-story home.

**Future potential improvements:** Improvements to historic home for future community use.

**Use restrictions:** Transfer stipulations apply to this property.

| Acreage: | 6.54 acres  |
|----------|-------------|
| Parking: | 15 vehicles |
| Trails:  | limited     |

A community park with playground equipment and off leash dog area on former military Nike missile site.