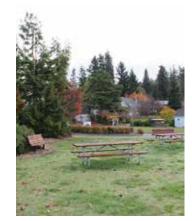

### Fort Ward Parade Grounds

#### Park View Drive

| Acreage: | 2.65 acres |
|----------|------------|
| Parking: | 3 vehicles |
| Trails:  | none       |

A neighborhood park that is located on the former parade grounds of Fort Ward and has significance to the Fort Ward Historic District.

#### Park features:

Open grass area for walking, informal play, and neighborhood activities.

**Park facilities:** Open grass area.

**Future potential improvements:** Playground.

**Use restrictions:** Transfer or grant stipulations apply to this property.