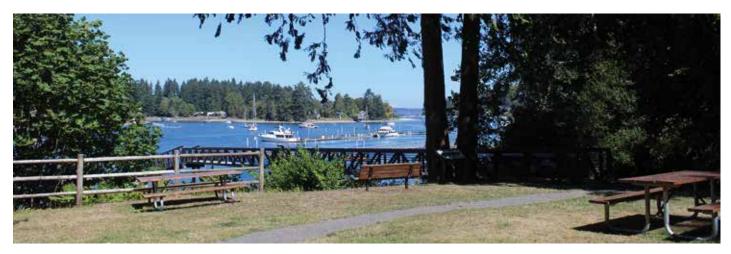

## Hidden Cove Park

#### 8588 Hidden Cove Road

| Acreage: | 5.72 acres  |
|----------|-------------|
| Parking: | 19 vehicles |
| Trails:  | 0.3 miles   |

A community park with shoreline and views of Port Madison.

#### Park features:

Viewpoint, recently completed dock renovation, picnic tables, grass area, interpretative signage, restroom, ADA access, walking trail, and access to nearby Hidden Cove trails system.

#### Park facilities:

Dock for non-motorized use such as kayak and canoes, restroom.