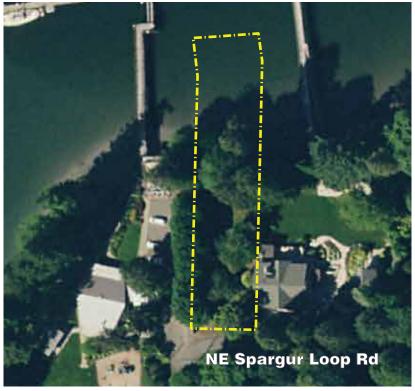

# T'Chookwap Park

#### 8800 NE Spargur Loop Road

Acreage:0.32 acresParking:noneTrails:none

A small open space park with contemplative viewpoint overlooking Port Madison and beyond to Puget Sound.

#### Park features:

Upland waterfront and tidelands, view shed, bench, and grass area.

Park facilities: Passive park.

**Future potential improvements:** Landscape improvements.

**Use Restrictions:** Transfer stipulations apply to this property.