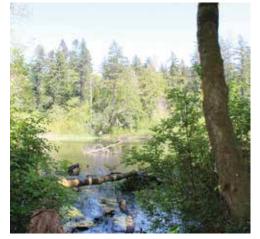

Fairy Dell Trail provides walking connection from Battle Point Park to Puget Sound through forested ravine. It offers limited water access and views. Trailhead parking located at north Battle Point Park. (See next page for photos).