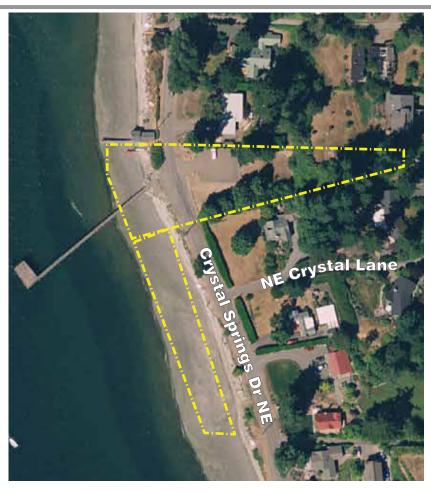

### Point White Pier

#### 3949 Crystal Springs Drive NE

Acreage: Parking: Trails: 0.69 acres 10 vehicles none

A community park on Rich Passage at site of historic Mosquito Fleet ferry dock.

#### Park features:

Saltwater shoreline access with fishing pier, beach, scuba diving, kayak launch and grass area for picnics.

#### Park facilities:

Pier and picnic tables.

**Future potential improvements:** Pier replacement, upgrades and improve-

ments, interpretative signage.

**Use restrictions:** Land use restrictions apply to this property.