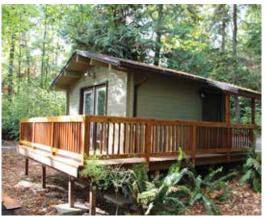

#### Park facilities:

Campground includes 26 RV campsites with electricity, 14 tent sites, 3 rental cabins, 1 Cascade Marine Trail camp site, two restrooms, wi-fi, and showers. Other facilities include maintenance shop & yard, and caretaker residence.

#### Future potential improvements:

Restroom/shower remodel, picnic shelter replacement, reconfigure tent sites, and additional cabin(s).