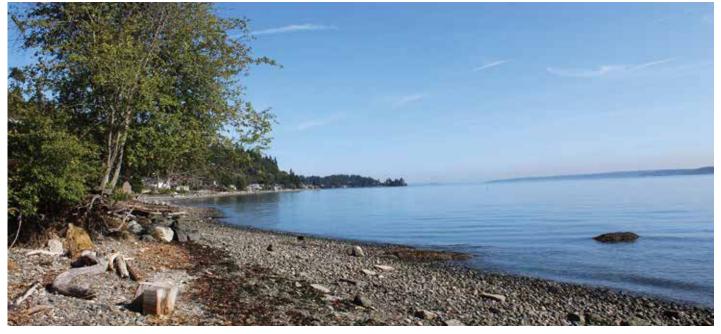

# Rockaway Beach

### 4002 Rockaway Drive NE

Acreage:.52Parking:4 vTrails:no

.52 acres 4 vehicles none

An open space park with saltwater shoreline access near Blakely Harbor with expansive views of Puget Sound and Seattle.

#### Park features:

Saltwater shoreline access via stairs to beach, scuba diving destination, picnic table, and benches.