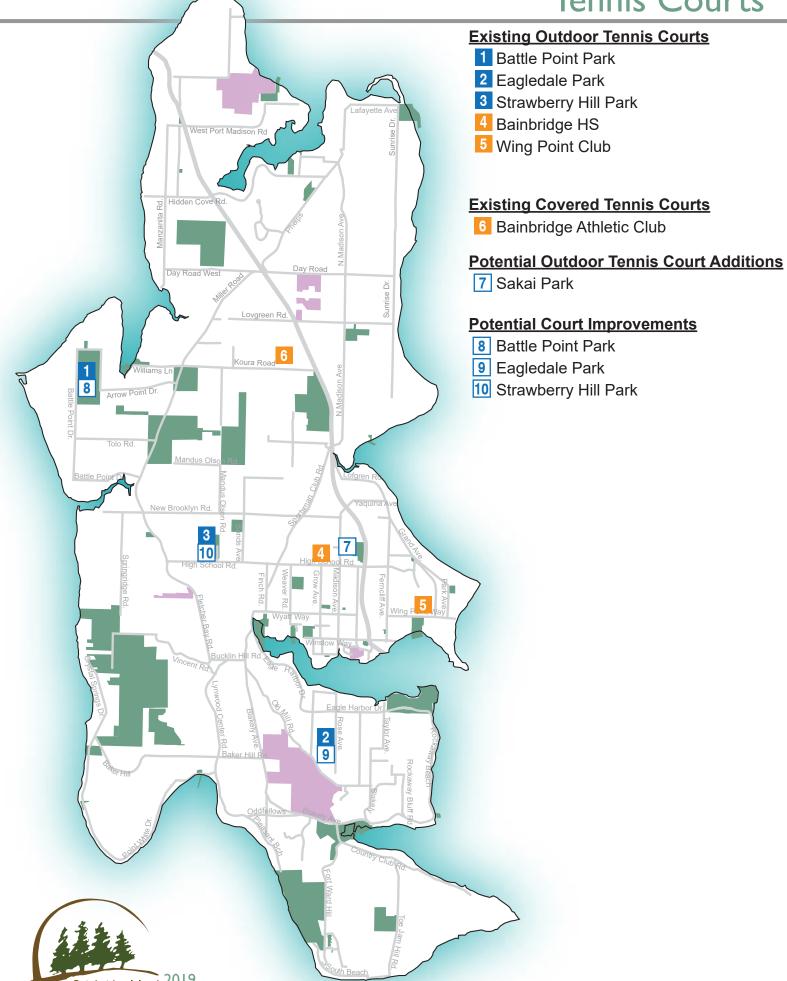

#### Park features:

2 playgrounds, picnic shelter, gazebo, 2 synthetic turf soccer/lacrosse fields, 3 softball/baseball fields with soccer overlay, roller hockey court with basketball overlay, 2 tennis courts with pickleball overlay, youth gymnastics facility, ADA accessible loop & jogging trail, garden plots, horse corral and trail, pump track, 9-hole disc golf course, observatory, and trail head for Forest to Sky and Fairy Dell trails.

#### Future potential improvements:

Restroom improvements, renovation of Kids Up playground, additional picnic shelter, 6 new pickleball courts, circulation improvements, Transmitter Building basement, garden shed, field drainage & infrastructure improvements, septic & water system upgrade.

#### Park features:

Play structure with climbing rocks, picnic tables & shelter, 0.5 basketball court, tennis court, sand volleyball court, classroom space for pottery/art classes, open grass area, labyrinth, view shed, one acre off leash dog park.

#### Future potential improvements:

Renovate picnic shelter, resurface and reline tennis court, replace roof of pottery studio, possible upgrade/expansion of off leash dog park.

#### Park features:

3 softball fields, 1 lighted football field, concession stand, skatepark, 1 tennis court, picnic shelter, playground, indoor facility space for classes and programs, off leash dog park, and trail connection to neighborhood.

#### Future potential improvements:

Resurface/replace tennis court, improvements to skate park, additional trail connections. On-going maintenance to administration building until facilities at Sakai Park or another location are secured, or decision is made to construct new office building at Strawberry Hill Park.