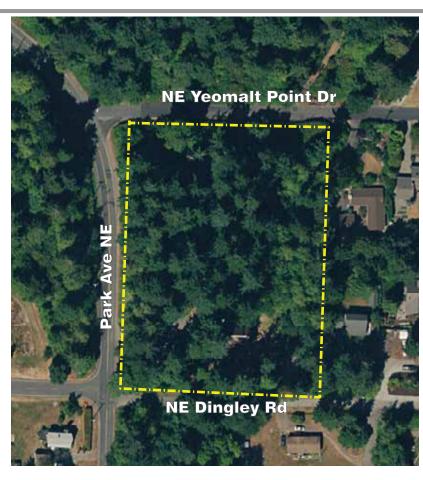

# Camp Yeomalt

900 Park Avenue NE

Acreage:2.80 acresParking:20 vehiclesTrails:0.13 mile

A neighborhood park with indoor community facilities on site of historic scout camp and lodge developed in 1935 by the Civilian Conservation Corps (CCC) and restored in 2008.