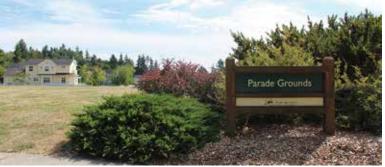

### Fort Ward Parade Grounds

#### Park View Drive

| Acreage: | 2.65 acres |
|----------|------------|
| Parking: | 3 vehicles |
| Trails:  | none       |

A neighborhood park that is located on the former parade grounds of Fort Ward and has significance to the Fort Ward Historic District.

#### Park features:

Open grass area for walking, informal play, and neighborhood activities.

**Park facilities:** Open grass area.

**Future potential improvements:** Playground.

**Use restrictions:** Transfer or grant stipulations apply to this property.