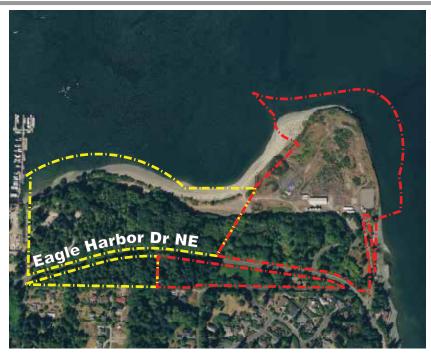

# **Pritchard Park**

4192 Eagle Harbor Drive NE

Acreage:21.94 acres + 9.42 acresupon COBI transfer (\*see below)Parking:40 vehiclesTrails:yes

A regional park with natural areas and extensive saltwater shoreline. The park is under the joint ownership of the Park District and City of Bainbridge Island with the exception of the point which is owned solely by the City of Bainbridge island. The point is undergoing federal and state Superfund clean-up efforts led by the Environmental Protection Agency with WA State Department of Ecology. Included in the park is the World War II Bainbridge Island Japanese American Exclusion Memorial designated by the federal government as a national historic site and an affiliate of the National Park Service.

#### Park features:

Saltwater shoreline access, beach, view sheds, trails. Also, memorial wall, site interpretation, information kiosks describing war-time internment under presidential Executive Order evacuation.

#### Park facilities:

Memorial site and interpretative features with drop-off area at Taylor Road.

#### Future potential improvements:

\*Those portions of the park under joint Park District/City ownership will be transferred by the City of Bainbridge Island to the Park District along with an additional 9.42 acres currently under sole COBI ownership. COBI will retain ownership of the point (13.86 acres) as well as 4.22 acres located south of Eagle Harbor Drive.

Future possible uses include an off-leash dog area. Future possible improvements include picnic amenities, play area, hand-launch for kayaks, trail connection to Blakely Harbor Park, Phase 2 of the memorial including restroom and additional interpretation features.