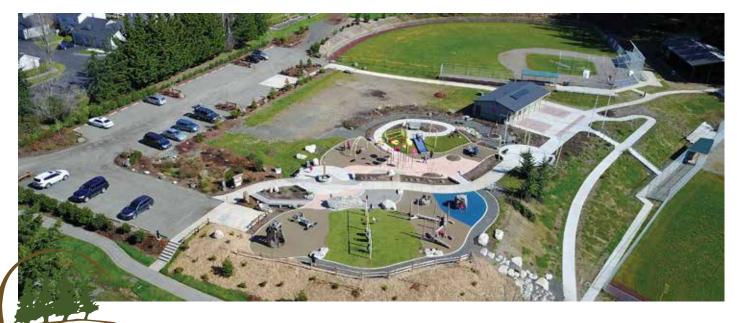

# Rotary Park

Acreage:9.60 acresParking:80 vehiclesTrails:0.4 miles

A community and athletic park in Winslow originally donated as the island's first park by the Rotary Club of Bainbridge Island.

#### Park features:

2 recently renovated grass Little League size baseball fields with covered batting cage and spectator stands, new building with indoor facility space for meetings or community events, picnic facilities, inclusive play area, wooded and grass areas with trail connection to adjoining neighborhoods, electric car charging station and solar electric system.

### Park facilities:

Ballfields, Owen's Playground, multipurpose building with concession stand, meeting room, and restroom.