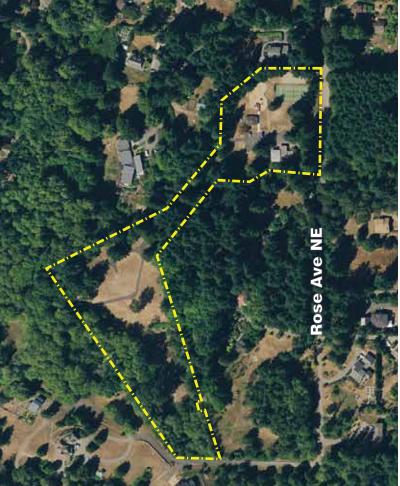

#### Access off Mandus Olson Road

Acreage: Parking: Trails: 34.83 acres parking area near barn .7 miles

A community park and natural area that links Grand Forest West with Grand Forest East.

#### Park features:

Multi-purpose trails throughout park, second-growth forests, large meadow area with view shed, indoor facility with 1,000 sq. ft. meeting room, kitchen, and restroom.

#### Park facilities:

Prue's House (indoor facility used for classes and events), adjoining bunkhouse, two caretaker residences, barn, restroom.

#### Future potential improvements:

Trails, barn and parking improvements.