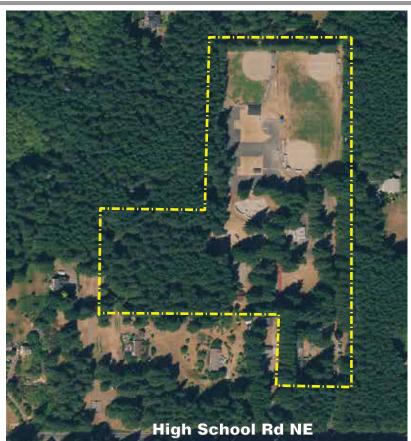

### 7666 NE High School Road

| Acreage: | 17.64 acres  |
|----------|--------------|
| Parking: | 125 vehicles |
| Trails:  | trailhead    |

A multipurpose community park with athletic fields and Park District administrative office on former military Nike missile site.

#### Park features:

3 softball fields, 1 lighted football field, concession stand, skatepark, 1 tennis court, picnic shelter, playground, indoor facility space for classes and programs, off leash dog park, and trail connection to neighborhood.

#### Park facilities:

Strawberry Hill Center with meeting rooms & kitchen, Mini-Gym (former missile assembly building), administrative building (former barracks), restrooms, storage sheds.