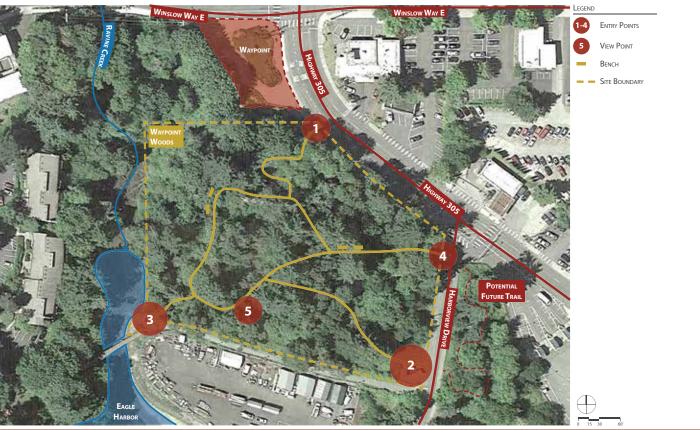

## Waypoint

Winslow Way & SR 305 near WSDOT ferry terminal

Acreage: Parking: Trails: Winslow

1.10 acres none Pass-through plaza to

A pedestrian linear park serving as a gateway to the island as people arrive from the ferry. Formerly the site of a vacated gas station, it was converted into a park in 2013 through the joint effort of private and public partnerships. The site is owned by Kitsap Transit and the City of Bainbridge Island and managed by the Park District under a long-term operating lease.

#### Park features:

Benches, landscaping and interpretation.

#### Park facilities:

Plaza with benches for seating adjacent to Waypoint Woods with connection to Waterfront Trail.

**Future potential improvements:** Landscape improvements.

#### **Use restrictions:**

Lease restrictions apply to this property.

Adjacent to The Waypoint & WSDOT ferry terminal

Acreage:3.68 acresParking:noneTrails:.22 miles

A new open space park near the ferry with woodlands and trails connecting to Waterfront Park and Waterfront Trail. Property is leased to the Park District by WA Department of Transportation and was developed in partnership with the Bainbridge Island Parks Foundation and Park District.

Park features: Nature trails and filtered views of Eagle Harbor.

Park facilities: Passive park.

Future potential improvements: Additional trail improvements, benches, entry plaza with interpretive features, table and planter/seating walls as indicated in Jones & Jones concept plan developed for the BI Parks Foundation.

Use restrictions:

Lease stipulations apply to this property.

WAYPOINT WOODS CONCEPT DEVELOPMENT FEBRUARY 2017