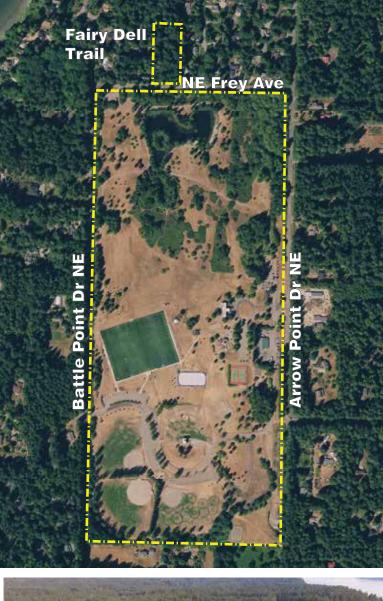

## Battle Point Park/Fairy Dell

#### 11299 Arrow Point Drive

| 89.86 acres  |
|--------------|
| 300 vehicles |
| 3.4 miles    |
|              |

A regional multipurpose park with designated passive and active use recreation areas on the site of a former military installation/Naval radio station. Includes large open grass areas with amphitheater, and fishing and seasonal ponds.

#### Park features:

2 playgrounds, picnic shelter, gazebo, 2 synthetic turf soccer/lacrosse fields, 3 softball/baseball fields with soccer overlay, roller hockey court with basketball overlay, 2 tennis courts with pickleball overlay, youth gymnastics facility, ADA accessible loop & jogging trail, garden plots, horse corral and trail, pump track, 9-hole disc golf course, observatory, and trail head for Forest to Sky and Fairy Dell trails.

Fairy Dell Trail provides walking connection from Battle Point Park to Puget Sound through forested ravine. It offers limited water access and views. Trailhead parking located at north Battle Point Park. (See next page for photos).