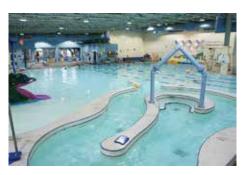

#### Park features:

Ray Williamson Pool includes 25-yd, 6-lanes, and 1-meter diving board. Don Nakata Pool includes 4-lap lanes, 1 & 3-meter diving areas, 0-depth entry area, 180 ft water slide, lazy river, tot pool, steam room, 24-person spa, and dry sauna. Other features include cabana and areas for birthday parties.

#### Park facilities:

Overall aquatics facility of 30,000 sq ft includes restrooms, locker rooms, family dressing rooms, offices, meeting rooms, other building support areas, and 3,000 sq ft of multipurpose space with designated space for the Teen Center.