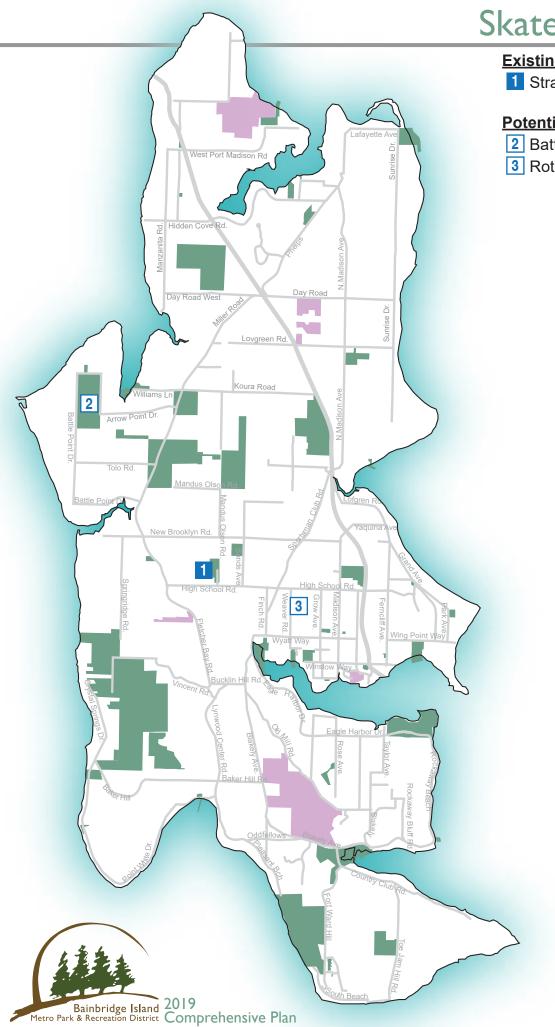

#### Park features:

3 softball fields, 1 lighted football field, concession stand, skatepark, 1 tennis court, picnic shelter, playground, indoor facility space for classes and programs, off leash dog park, and trail connection to neighborhood.

#### Future potential improvements:

Resurface/replace tennis court, improvements to skate park, additional trail connections. On-going maintenance to administration building until facilities at Sakai Park or another location are secured, or decision is made to construct new office building at Strawberry Hill Park.