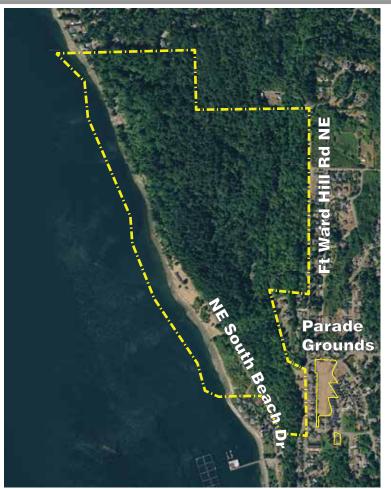

### Fort Ward Parade Grounds

#### Park View Drive

| Acreage: | 2.65 acres |
|----------|------------|
| Parking: | 3 vehicles |
| Trails:  | none       |

A neighborhood park that is located on the former parade grounds of Fort Ward and has significance to the Fort Ward Historic District.

#### Park features:

Open grass area for walking, informal play, and neighborhood activities.

**Park facilities:** Open grass area.

**Future potential improvements:** Playground.

**Use restrictions:** Transfer or grant stipulations apply to this property.