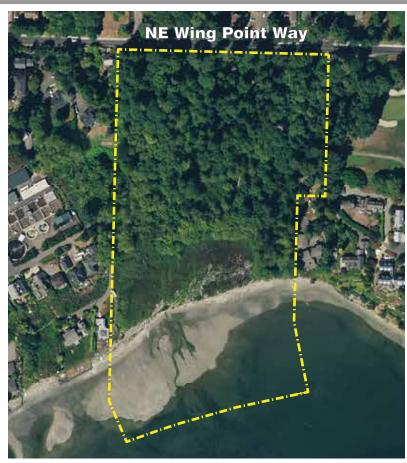

#### 1287 Wing Point Way NE

| Acreage: | 11.64 acres  |
|----------|--------------|
| Parking: | 3-4 vehicles |
| Trails:  | 0.3 miles    |

A community park and natural area with Eagle Harbor shoreline and dramatic view of Mount Rainier.

#### Park features:

330 linear ft saltwater shoreline, upland forest, large wetland, recently expanded boardwalk with outlook and benches, walking trail from neighborhoods and Wing Point Way to shoreline.

#### Park facilities:

New boardwalk with outlook and benches, ADA parking and access improvements at Hawley Way NE.