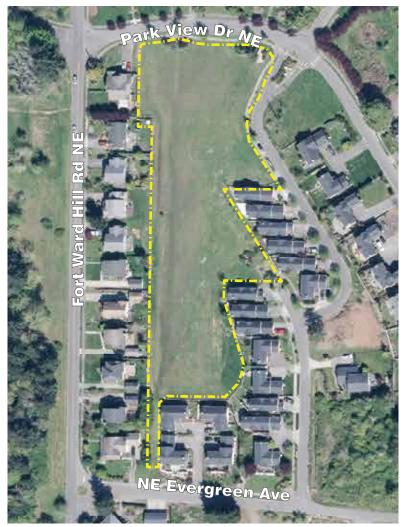

### Fort Ward Parade Grounds

#### Park View Drive

| Acreage: | 2.65 acres |
|----------|------------|
| Parking: | 3 vehicles |
| Trails:  | none       |

A neighborhood park that is located on the former parade grounds of Fort Ward and has significance to the Fort Ward Historic District.

#### Park features:

Open grass area for walking, informal play, and neighborhood activities.

**Park facilities:** Open grass area.

**Future potential improvements:** Playground.

**Use restrictions:** Transfer or grant stipulations apply to this property.