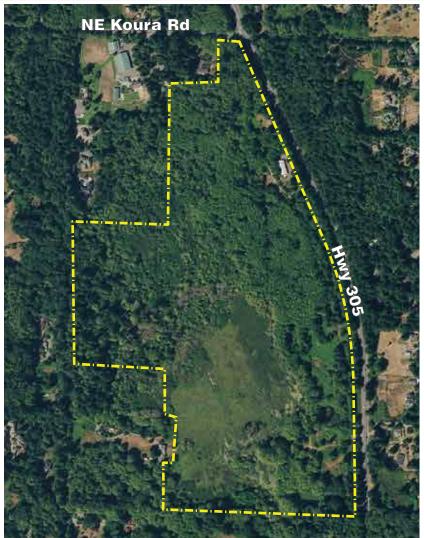

### **Grand Forest**

9752 Miller Road NE (Grand Forest West) 9594 Mandus Olson Road NE (Grand Forest East)

Acreage:240.75 acresParking:18 vehiclesTrails:6.55 miles

A community park and natural area with an extensive trails system through woodlands, wetlands, and wildlife habitat. The Grand Forest consists of three separate parcels, Grand Forest West, Grand Forest East, and Grand Forest North. Hilltop is the name of the park parcel that links Grand Forest West with Grand Forest East. (See "Hilltop" for details).

#### Access off Mandus Olson Road

Acreage: Parking: Trails: 34.83 acres parking area near barn .7 miles

A community park and natural area that links Grand Forest West with Grand Forest East.