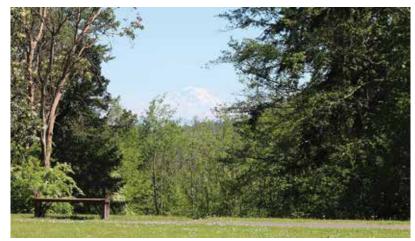

#### 1287 Wing Point Way NE

| Acreage: | 11.64 acres  |
|----------|--------------|
| Parking: | 3-4 vehicles |
| Trails:  | 0.3 miles    |

A community park and natural area with Eagle Harbor shoreline and dramatic view of Mount Rainier.

#### Park features:

330 linear ft saltwater shoreline, upland forest, large wetland, recently expanded boardwalk with outlook and benches, walking trail from neighborhoods and Wing Point Way to shoreline.