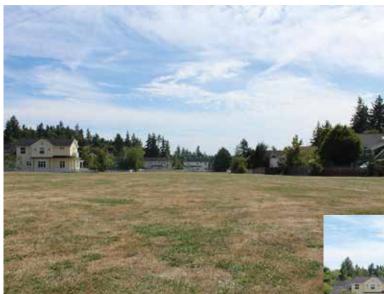

### Fort Ward Parade Grounds

#### Park View Drive

| Acreage: | 2.65 acres |
|----------|------------|
| Parking: | 3 vehicles |
| Trails:  | none       |

A neighborhood park that is located on the former parade grounds of Fort Ward and has significance to the Fort Ward Historic District.

#### Park features:

Open grass area for walking, informal play, and neighborhood activities.

**Park facilities:** Open grass area.

**Future potential improvements:** Playground.

**Use restrictions:** Transfer or grant stipulations apply to this property.