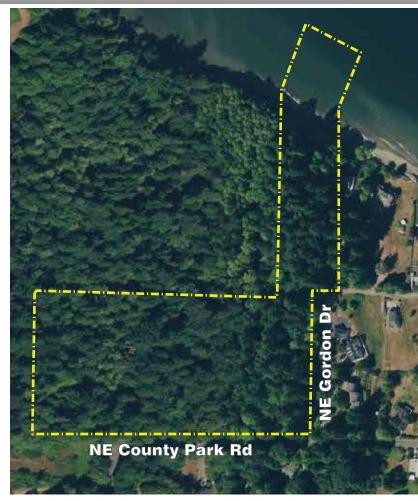

## West Port Madison Nature Preserve

### 8334 NE County Park Road

| Acreage: | 12.29 acres |
|----------|-------------|
| Parking: | 4 vehicles  |
| Trails:  | 0.4 miles   |

A community park and natural area with saltwater shoreline on Port Madison adjoining the Bloedel Reserve.

#### Park features:

Woodlands and wetlands, 2 small picnic shelters, walking trail, viewpoint, and 210 ft of high bank saltwater shoreline.

#### Park facilities:

Small picnic shelters.

#### Future potential improvements:

Possible off leash dog area in former caretaker area.

**Use restrictions:** Transfer stipulations apply to this property