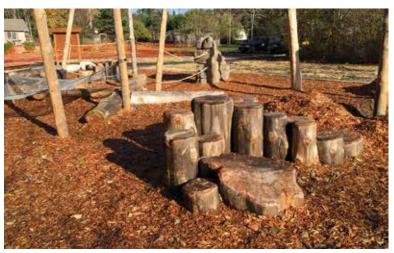

# Seabold Hall

#### 14450 Komedal Road

| Acreage: | 1.0 acres   |
|----------|-------------|
| Parking: | 20 vehicles |
| Trails:  | none        |

A special use facility/park with historic community hall donated by neighborhood association.

#### Park features:

Indoor facility space for programs, classes, and community events. Also grass area and small basketball court.

#### Park facilities:

Community hall building with multi-purpose meeting space (capacity 80 people), kitchen and restrooms.