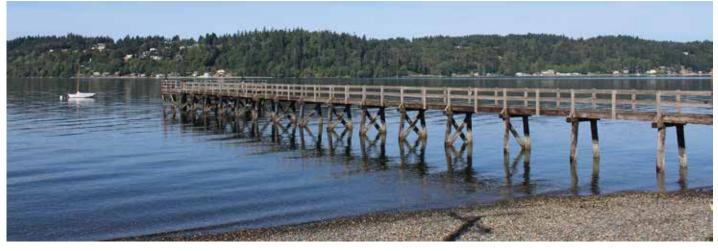

### Point White Pier

#### 3949 Crystal Springs Drive NE

Acreage: Parking: Trails: 0.69 acres 10 vehicles none

A community park on Rich Passage at site of historic Mosquito Fleet ferry dock.

#### Park features:

Saltwater shoreline access with fishing pier, beach, scuba diving, kayak launch and grass area for picnics.

#### Park facilities:

Pier and picnic tables.

**Future potential improvements:** Pier replacement, upgrades and improve-

ments, interpretative signage.

**Use restrictions:** Land use restrictions apply to this property.