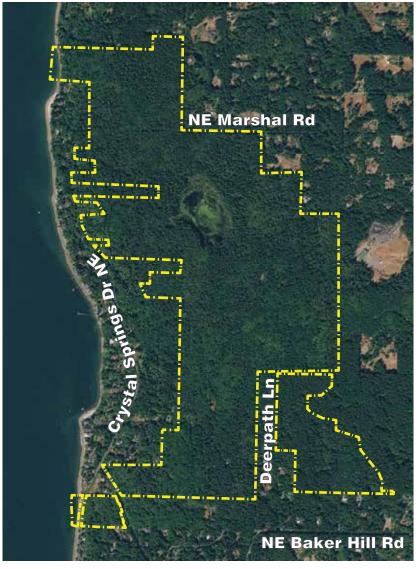

### Gazzam Lake Nature Preserve

Acreage:478.21 acresParking:17 vehiclesTrails:5.65 miles

A regional park and natural area with 14-acre lake, extensive wetlands, woodlands, and saltwater shoreline. This park began with the acquisition of Gazzam Lake & Nature Preserve and has since increased in size as additional adjacent properties were acquired (Peters, Close, Veterane, West Gazzam, Knudsen & Blossom properties).

#### Park features:

1,025 linear ft of saltwater shoreline (500 linear ft Close/525 linear ft Veterane), hiking trails such as Westwood Shore Trail and Peter's property trails.

#### Park facilities:

Restroom at Deerpath Lane NE park entrance.

#### **Future potential improvements:**

Possible viewing platform at lake, possible additional trail connections subject to underlying agreements, interpretation opportunities, and possible KPUD improvements to water tower facility.