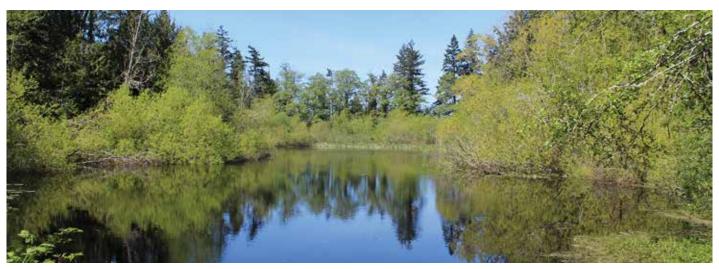

#### 11299 Arrow Point Drive

| 89.86 acres  |
|--------------|
| 300 vehicles |
| 3.4 miles    |
|              |

A regional multipurpose park with designated passive and active use recreation areas on the site of a former military installation/Naval radio station. Includes large open grass areas with amphitheater, and fishing and seasonal ponds.

#### Park features:

2 playgrounds, picnic shelter, gazebo, 2 synthetic turf soccer/lacrosse fields, 3 softball/baseball fields with soccer overlay, roller hockey court with basketball overlay, 2 tennis courts with pickleball overlay, youth gymnastics facility, ADA accessible loop & jogging trail, garden plots, horse corral and trail, pump track, 9-hole disc golf course, observatory, and trail head for Forest to Sky and Fairy Dell trails.

Fairy Dell Trail provides walking connection from Battle Point Park to Puget Sound through forested ravine. It offers limited water access and views. Trailhead parking located at north Battle Point Park. (See next page for photos).