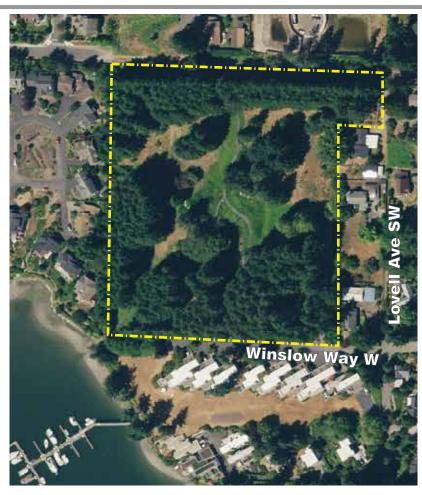

### Moritani Preserve

Bainbridge Island 2019 Metro Park & Recreation District Comprehensive Plan 140 ft west of Winslow Way West & Lovell Ave SW intersection

Acreage: Parking: Trails: 8.58 acres walk-in park .27 miles

A new open space park and natural area in Winslow with wooded and open grass areas including filtered views of Eagle Harbor. Property restored and generously donated to Park District by Fletcher Bay Foundation.

#### Park features:

Walk-in park with nature trails and benches for seating, trail connections to neighborhoods and Waterfront Trail.

Park facilities: Passive park.

#### Future potential improvements:

Landscape restoration, trail improvements, invasive species removal, funding provided by Moritani Preserve Stewardship Fund overseen by Bainbridge Island Parks Foundation.

Use restrictions: Transfer stipulations apply to this property.

Chapter 5