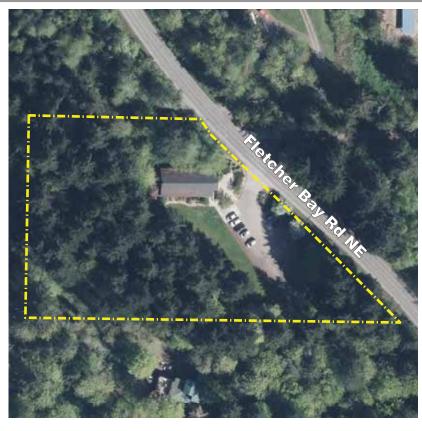

### Moritani Preserve

Bainbridge Island 2019 Metro Park & Recreation District Comprehensive Plan 140 ft west of Winslow Way West & Lovell Ave SW intersection

Acreage: Parking: Trails: 8.58 acres walk-in park .27 miles

A new open space park and natural area in Winslow with wooded and open grass areas including filtered views of Eagle Harbor. Property restored and generously donated to Park District by Fletcher Bay Foundation.

#### Park features:

Walk-in park with nature trails and benches for seating, trail connections to neighborhoods and Waterfront Trail.

Park facilities: Passive park.

#### Future potential improvements:

Landscape restoration, trail improvements, invasive species removal, funding provided by Moritani Preserve Stewardship Fund overseen by Bainbridge Island Parks Foundation.

Use restrictions: Transfer stipulations apply to this property.

Chapter 5