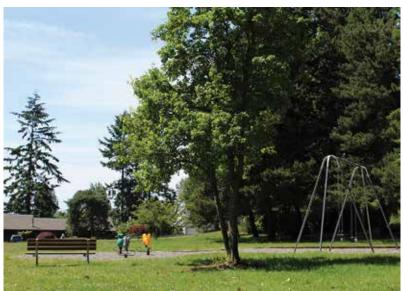

# Gideon Park

#### 274 Gideon Lane

Acreage:2.41 acresParking:limitedTrails:0.2 miles

A neighborhood park with open grass area and playground in the Winslow vicinity.

#### Park features:

Playground equipment, open grass area for neighborhood games & activities, bird & butterfly garden, picnic table, walking trail.

#### Park facilities:

Log cabin used for caretaker residence.

**Future potential improvements:** Playground upgrades.

**Use Restrictions:** Transfer stipulations apply to this property.