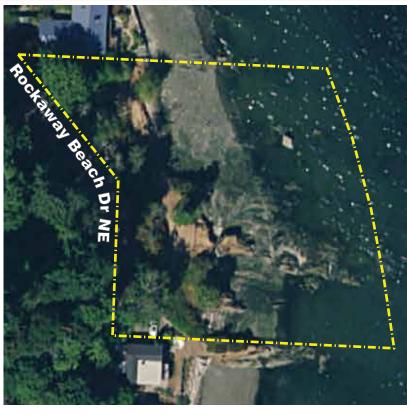

# Rockaway Beach

### 4002 Rockaway Drive NE

Acreage:.52Parking:4 vTrails:no

.52 acres 4 vehicles none

An open space park with saltwater shoreline access near Blakely Harbor with expansive views of Puget Sound and Seattle.

#### Park features:

Saltwater shoreline access via stairs to beach, scuba diving destination, picnic table, and benches.

### Park facilities:

Passive shoreline park.

#### Future potential improvements:

This site has been affected by erosion from rising sea levels.

#### **Use restrictions:**