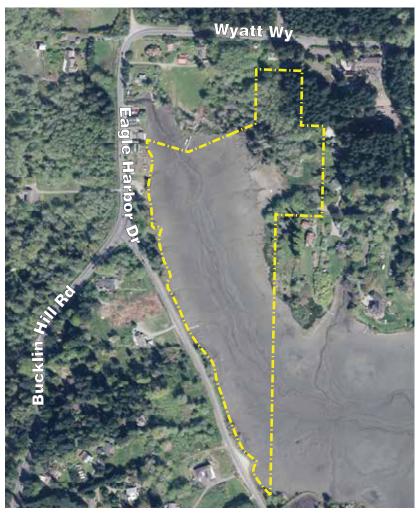

# **Pritchard Park**

4192 Eagle Harbor Drive NE

Acreage:21.94 acres + 9.42 acresupon COBI transfer (\*see below)Parking:40 vehiclesTrails:yes

A regional park with natural areas and extensive saltwater shoreline. The park is under the joint ownership of the Park District and City of Bainbridge Island with the exception of the point which is owned solely by the City of Bainbridge island. The point is undergoing federal and state Superfund clean-up efforts led by the Environmental Protection Agency with WA State Department of Ecology. Included in the park is the World War II Bainbridge Island Japanese American Exclusion Memorial designated by the federal government as a national historic site and an affiliate of the National Park Service.

#### Park features:

Saltwater shoreline access, beach, view sheds, trails. Also, memorial wall, site interpretation, information kiosks describing war-time internment under presidential Executive Order evacuation.

#### Park facilities:

Memorial site and interpretative features with drop-off area at Taylor Road.

#### Future potential improvements:

\*Those portions of the park under joint Park District/City ownership will be transferred by the City of Bainbridge Island to the Park District along with an additional 9.42 acres currently under sole COBI ownership. COBI will retain ownership of the point (13.86 acres) as well as 4.22 acres located south of Eagle Harbor Drive.

Future possible uses include an off-leash dog area. Future possible improvements include picnic amenities, play area, hand-launch for kayaks, trail connection to Blakely Harbor Park, Phase 2 of the memorial including restroom and additional interpretation features.