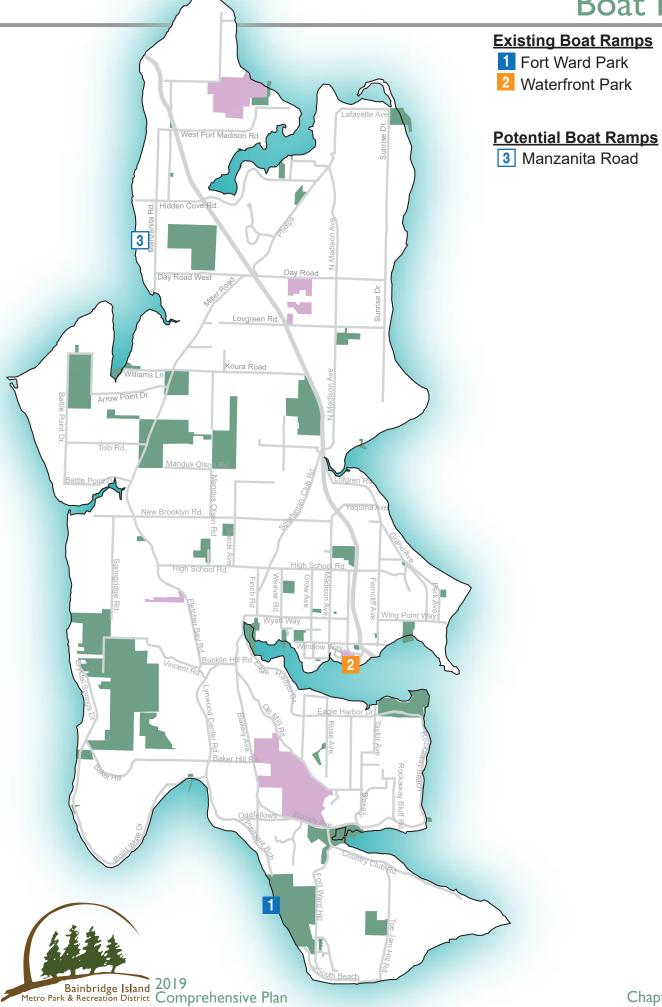

### Fort Ward Park

2241 Pleasant Beach Drive

| Acreage: | 135.33 acres |
|----------|--------------|
| Parking: | 35 vehicles  |
| Trails:  | 3.3 miles    |

A regional multiuse park with extensive woodlands and shoreline that overlooks Rich Passage. As part of the Fort Ward Historic District, Fort Ward is a vestige of the coastal defense system for the early 1900's designed to protect the Bremerton Naval Shipyard.

### Park features:

4,300 linear ft of saltwater shoreline, hiking trails, view sheds, grass areas, picnic tables, boat launch, 2 mooring buoys, Cascade Marine Trail camp site & underwater diving park, 2 bird blinds, trail head for trail corridor that links Fort Ward Park to Blakely Harbor Park.

### Park facilities:

Barracks and other historic remnants from fort era such as bunkers, 3 vault toilets.

### Future potential improvements:

Barracks site has been affected by erosion. Picnic shelter to replace barracks, interpretative signage.

#### Use restrictions: