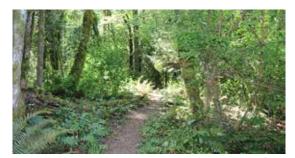

Fairy Dell Trail provides walking connection from Battle Point Park to Puget Sound through forested ravine. It offers limited water access and views. Trailhead parking located at north Battle Point Park. (See next page for photos).