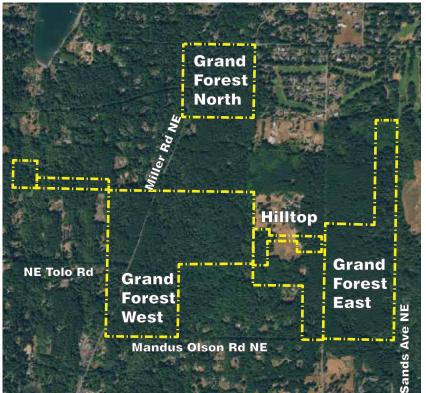

### **Grand Forest**

9752 Miller Road NE (Grand Forest West) 9594 Mandus Olson Road NE (Grand Forest East)

Acreage:240.75 acresParking:18 vehiclesTrails:6.55 miles

A community park and natural area with an extensive trails system through woodlands, wetlands, and wildlife habitat. The Grand Forest consists of three separate parcels, Grand Forest West, Grand Forest East, and Grand Forest North. Hilltop is the name of the park parcel that links Grand Forest West with Grand Forest East. (See "Hilltop" for details).

#### Park features:

Multi-purpose trails throughout park, second-growth forests, seasonal creek.

#### Park facilities:

Passive park with trail opportunities.

Future potential improvements: Restroom, parking improvements, proposed special purpose mountain bike trails in Grand Forest North, connection to Meigs Park via wildlife corridor, forest management & stewardship, invasive species removal.

#### Access off Mandus Olson Road

Acreage: Parking: Trails: 34.83 acres parking area near barn .7 miles

A community park and natural area that links Grand Forest West with Grand Forest East.

#### Park features:

Multi-purpose trails throughout park, second-growth forests, large meadow area with view shed, indoor facility with 1,000 sq. ft. meeting room, kitchen, and restroom.