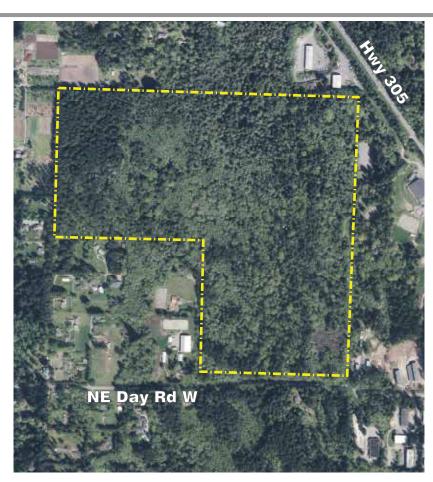

### Manzanita Park

#### 7644 NE Day Road West

Acreage: Parking: Trails: 112.93 acres 8 vehicles 1.9 miles

A community park and natural area with wetlands and trails that is primarily used for equestrian purposes.

#### Park features:

Trails throughout park, close proximity to Bainbridge Island Saddle Club equestrian facility.

#### Park facilities:

Passive park with trail opportunities.

### Future potential improvements:

Replace boardwalk, replace equestrian jumps as needed.