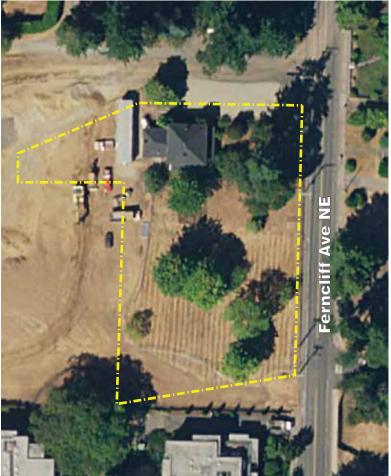

# Cave Family Heritage Park

259 Ferncliff Avenue NE (just north of the ferry terminal)

| Acreage: | 0.91 acres   |
|----------|--------------|
| Parking: | walk-in park |
| Trails:  | none         |

A new special use park in Winslow for public benefit by developer with partial donation from the Cave family. Includes historic Cave family home.

#### Park features:

Playground, picnic table, benches, interpretative signage, sidewalk circulation.

**Park facilities:** Historic two-story home.

**Future potential improvements:** Improvements to historic home for future community use.

**Use restrictions:** Transfer stipulations apply to this property.

| Acreage: | 6.54 acres  |
|----------|-------------|
| Parking: | 15 vehicles |
| Trails:  | limited     |

A community park with playground equipment and off leash dog area on former military Nike missile site.