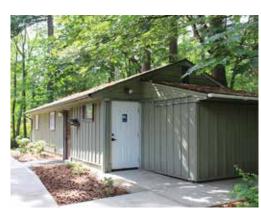

### Fort Ward Historic Bakery

#### 9705 NE Evergreen Avenue

| Acreage: | .20 acres   |
|----------|-------------|
| Parking: | 20 vehicles |
| Trails:  | none        |

A new special use facility in the historic Fort Ward bakery building refurbished by Kitsap Sewer District #7 in partnership with Fort Ward Community Hall non-profit groups and the Park District. Leased by Sewer District to Park District for use as a community hall.

#### Park features:

Indoor facility space for programs, classes, and community events.

#### Park facilities:

Former Fort Ward bakery building with multipurpose meeting space, kitchen, restrooms, and office.

**Future potential improvements:** Possible parking improvements.

#### Use restrictions:

Lease and grant stipulations apply to this property.