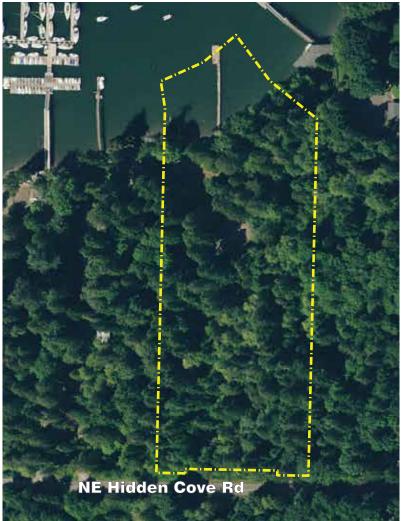

### Hidden Cove Ballfields

#### 13545 Phelps Road NE

Acreage: Parking: Trails: 7.78 acres 35 vehicles plus overflow area trailhead

A community park with athletic fields and access to extensive Hidden Cove trails system.

#### Park features:

2 grass Little League size baseball fields, spectator stands, scoreboards, equipment shed, soccer practice area overlay, picnic shelter, trailhead to Hidden Cove trails.

#### Park facilities:

Little League ballfield complex, seasonal portable toilets.

**Future potential improvements:** Add play structure and trail improvements.

**Use restrictions:** Developer dedication.