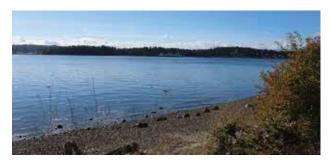

### Gazzam Lake Nature Preserve

Acreage:478.21 acresParking:17 vehiclesTrails:5.65 miles

A regional park and natural area with 14-acre lake, extensive wetlands, woodlands, and saltwater shoreline. This park began with the acquisition of Gazzam Lake & Nature Preserve and has since increased in size as additional adjacent properties were acquired (Peters, Close, Veterane, West Gazzam, Knudsen & Blossom properties).

#### Park features:

1,025 linear ft of saltwater shoreline (500 linear ft Close/525 linear ft Veterane), hiking trails such as Westwood Shore Trail and Peter's property trails.

#### Park facilities:

Restroom at Deerpath Lane NE park entrance.