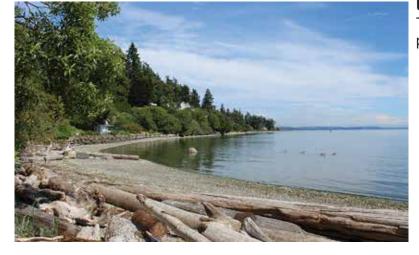

#### 1287 Wing Point Way NE

| Acreage: | 11.64 acres  |
|----------|--------------|
| Parking: | 3-4 vehicles |
| Trails:  | 0.3 miles    |

A community park and natural area with Eagle Harbor shoreline and dramatic view of Mount Rainier.

#### Park features:

330 linear ft saltwater shoreline, upland forest, large wetland, recently expanded boardwalk with outlook and benches, walking trail from neighborhoods and Wing Point Way to shoreline.