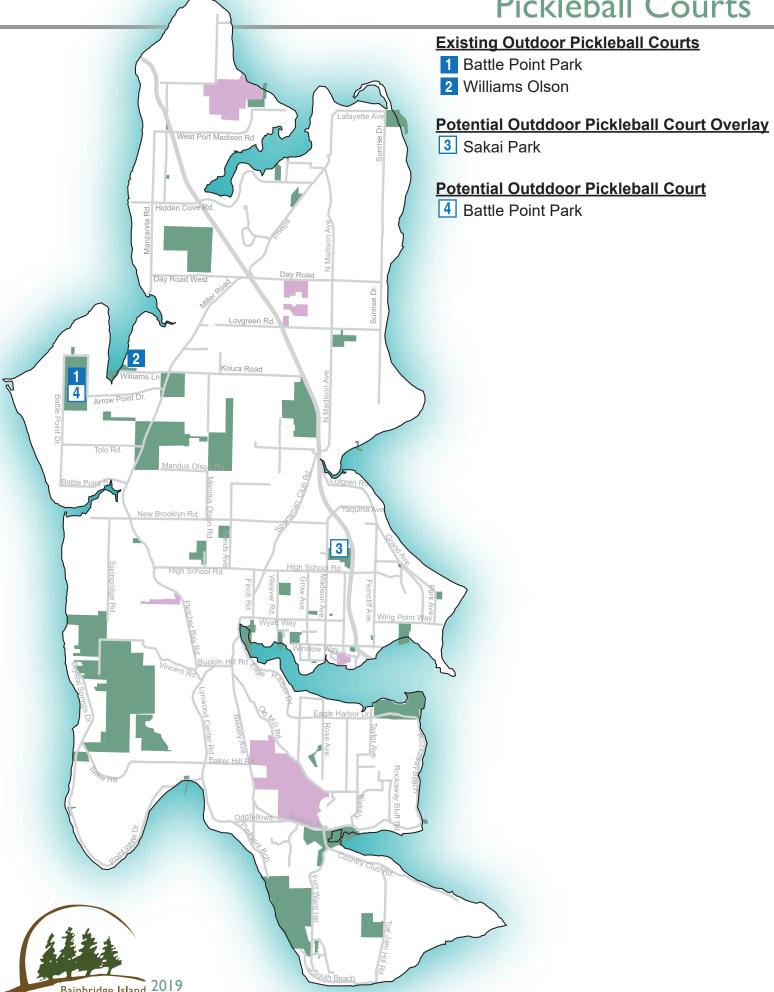

# Sakai Park

#### 1560 Madison Avenue NE

| Acreage: | 22.87 acres                |
|----------|----------------------------|
| Parking: | 4-6 vehicles & some street |
| parking  |                            |
| Trails:  | underway                   |

A new regional park in Winslow with natural areas, wetlands, and pond. Formerly site of Sakai family farm.

### Park features:

Close proximity to schools and aquatic center, trails through natural areas with connection to Sound to Olympics Trail.

### Park facilities:

Sakai family residence is not available to public at present time.

### Future potential improvements:

Possible improvements include expanded trail system and public outdoor areas including picnic shelters, nature play area, and outdoor courts; an all-age community recreation center including indoor athletic facility with fields, elevated track, courts and gymnastics area, indoor program space, multi-purpose area, offices and meeting rooms. These improvements are indicated in the adopted Sakai Park concept plan and subsequent feasibility study. For details see: (https://biparks.org/wp-content/uploads/2016/ 03/sakai\_concept\_plan\_report\_final\_121117. pdf)

### Use restrictions:

Wetlands and zoning restrictions apply to this property which has approximately 2 buildable acres. Development of concept plan is subject to funding and permitting.

## Williams Olson Park

#### 6200 NE Williams Lane

| Acreage: | 3.81 acres |
|----------|------------|
| Parking: | 3 vehicles |
| Trails:  | none       |

A community park with saltwater shoreline access on Manzanita Bay.

#### Park features:

415 linear ft saltwater shoreline access plus road end and public tidelands, kayaking, view shed, grass area, picnicking.

#### Park facilities:

One pickleball court, parking.

Future potential improvements: Picnic shelter, play area, kayak storage, parking increased to 7 vehicles plus ADA parking and seasonal restroom, pickleball court improvements, landscape restoration. These improvements are indicated in the adopted concept plan. Add buoy(s) to tidelands.

### Use restrictions:

Transfer and grant stipulations apply to this property.