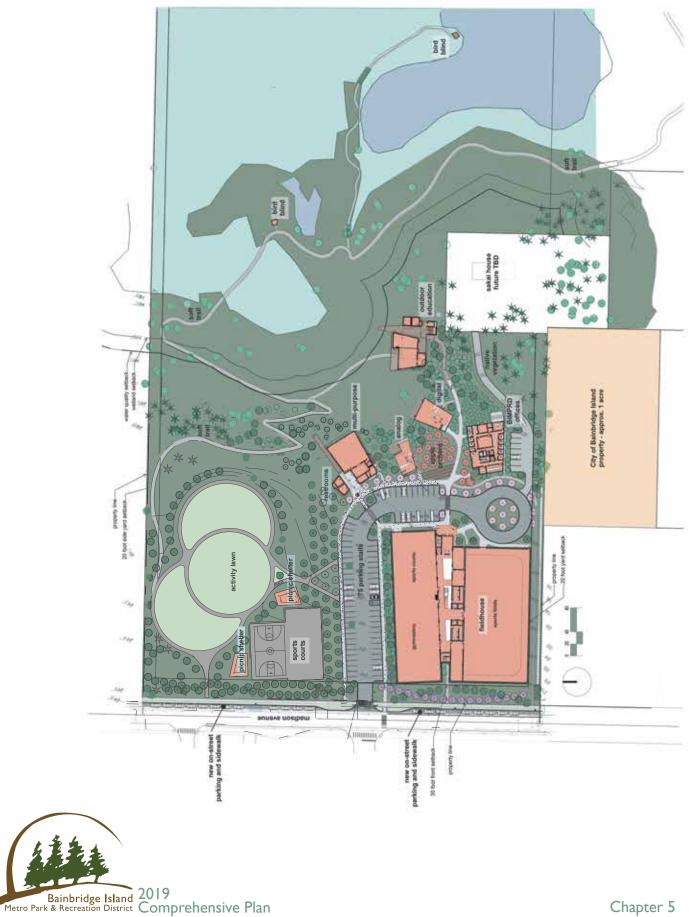

# Sakai Park

#### 1560 Madison Avenue NE

| Acreage: | 22.87 acres                |
|----------|----------------------------|
| Parking: | 4-6 vehicles & some street |
| parking  |                            |
| Trails:  | underway                   |

A new regional park in Winslow with natural areas, wetlands, and pond. Formerly site of Sakai family farm.

### Park features:

Close proximity to schools and aquatic center, trails through natural areas with connection to Sound to Olympics Trail.

### Park facilities:

Sakai family residence is not available to public at present time.

### Future potential improvements:

Possible improvements include expanded trail system and public outdoor areas including picnic shelters, nature play area, and outdoor courts; an all-age community recreation center including indoor athletic facility with fields, elevated track, courts and gymnastics area, indoor program space, multi-purpose area, offices and meeting rooms. These improvements are indicated in the adopted Sakai Park concept plan and subsequent feasibility study. For details see: (https://biparks.org/wp-content/uploads/2016/ 03/sakai\_concept\_plan\_report\_final\_121117. pdf)

### Use restrictions:

Wetlands and zoning restrictions apply to this property which has approximately 2 buildable acres. Development of concept plan is subject to funding and permitting.