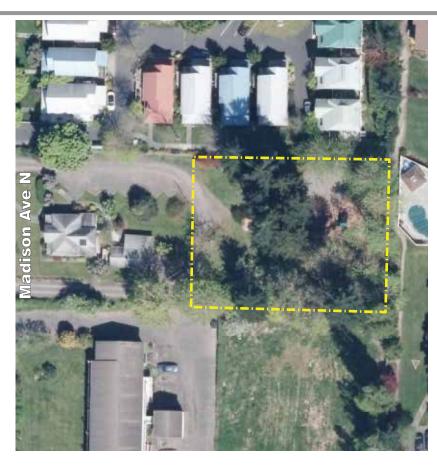

### Madison Tot Lot

#### 598 Madison Avenue North

Acreage:0.43 acresParking:no parkingTrails:none

A neighborhood park in Winslow with picnic table and play structure for young children.

#### Park features:

Play structure (ages 2-5), picnic table, benches, and walk-in location.

Park facilities: Playground.

**Future potential improvements:** None anticipated.

**Use restrictions:** Transfer stipulations apply to this property.