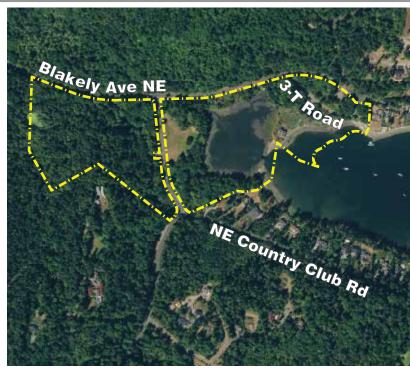

#### 10150 NE Country Club Rd

| Acreage: | 39.09 acres |
|----------|-------------|
| Parking: | 16 vehicles |
| Trails:  | 1.0 miles   |

A community park and natural area with wetlands, estuary, meadow and mill pond located on the former site of Port Blakely Mill, an 1800's era sawmill.

#### Park features:

Scenic & wildlife viewing, bench seating & picnic table, kayaking, swimming beach, trails and trailheads to Fort Ward Park & Blakely Cemetery.

#### Park facilities:

Kayak launch, generator building from prior mill era, restroom, bird blind, viewing platform, two parking areas. Installation of pedestrian bridge spanning the jetties anticipated in 2020.