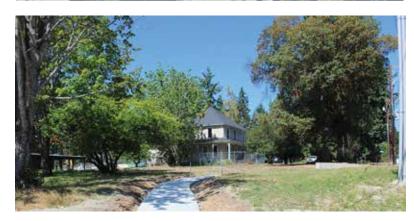

# Cave Family Heritage Park

259 Ferncliff Avenue NE (just north of the ferry terminal)

| Acreage: | 0.91 acres   |
|----------|--------------|
| Parking: | walk-in park |
| Trails:  | none         |

A new special use park in Winslow for public benefit by developer with partial donation from the Cave family. Includes historic Cave family home.

#### Park features:

Playground, picnic table, benches, interpretative signage, sidewalk circulation.

**Park facilities:** Historic two-story home.

**Future potential improvements:** Improvements to historic home for future community use.

**Use restrictions:** Transfer stipulations apply to this property.

| Acreage: | 6.54 acres  |
|----------|-------------|
| Parking: | 15 vehicles |
| Trails:  | limited     |

A community park with playground equipment and off leash dog area on former military Nike missile site.