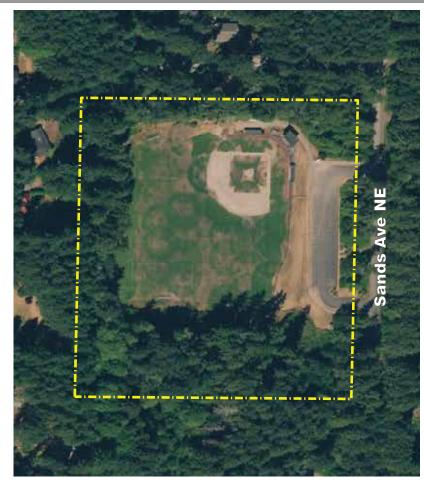

## Sands Avenue Ballfields

#### 8641 Sands Avenue

Acreage:10.0 acresParking:73 vehiclesTrails:none

A community athletic park on property owned by the Bainbridge Island School District and leased to the Park District until such time as the site will be developed for School District purposes.

#### Park features:

300-foot grass baseball/soccer fields with spectator stands.

**Park facilities:** Storage shed, seasonal portable toilet.

**Future potential improvements:** Irrigation and turf upgrade.

**Use restrictions:** School District lease restrictions.