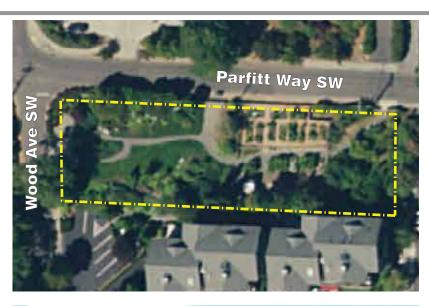

## **Red Pine Park**

Corner of Parfitt Way SW & Wood Ave SW

Acreage: Parking: Trails: 0.48 acres 1-2 vehicles walk-in park

A new special use park created and generously donated by a private party to the Park District.

#### Park features:

Garden setting with fruit trees, lawn, contemplative seating area and community garden plots.

#### Park facilities:

Community garden plots, garden shed.

**Future potential improvements:** None anticipated.

**Use restrictions:** Deed restrictions for park use.