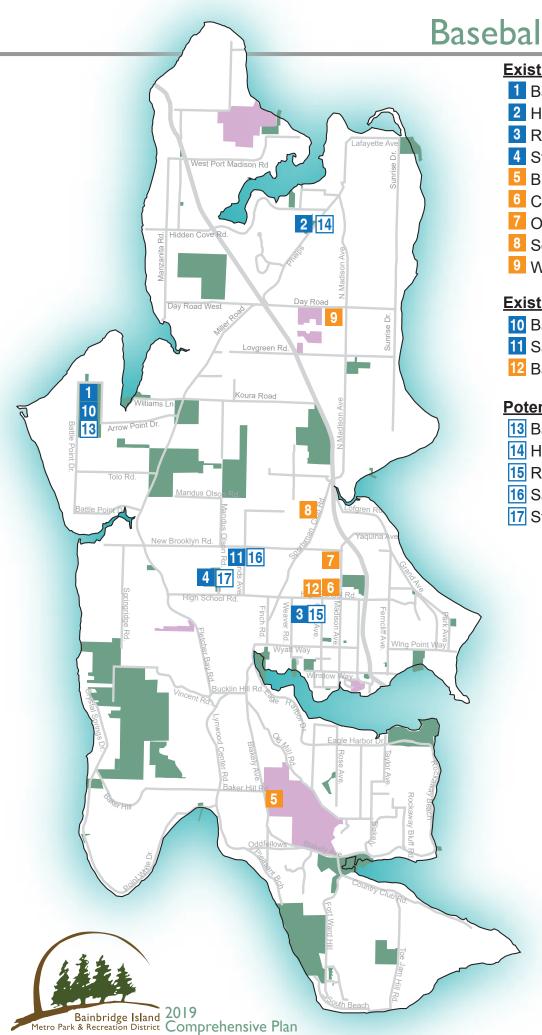

#### Park features:

2 playgrounds, picnic shelter, gazebo, 2 synthetic turf soccer/lacrosse fields, 3 softball/baseball fields with soccer overlay, roller hockey court with basketball overlay, 2 tennis courts with pickleball overlay, youth gymnastics facility, ADA accessible loop & jogging trail, garden plots, horse corral and trail, pump track, 9-hole disc golf course, observatory, and trail head for Forest to Sky and Fairy Dell trails.

#### Future potential improvements:

Restroom improvements, renovation of Kids Up playground, additional picnic shelter, 6 new pickleball courts, circulation improvements, Transmitter Building basement, garden shed, field drainage & infrastructure improvements, septic & water system upgrade.