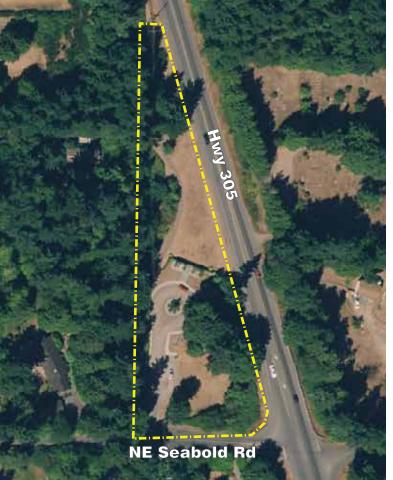

## Rotary Centennial Park

#### Off SR 305 near NE Seabold Road

| Acreage: | 0.75 acres   |
|----------|--------------|
| Parking: | 5-7 vehicles |
| Trails:  | none         |

A special use gateway park to Bainbridge Island along SR 305 within WSDOT right-of-way at north end of island. The park was created in partnership with the Park District and the Rotary Club of Bainbridge Island to commemorate the Club's centennial anniversary. The park property is leased from WA State Department of Transportation.