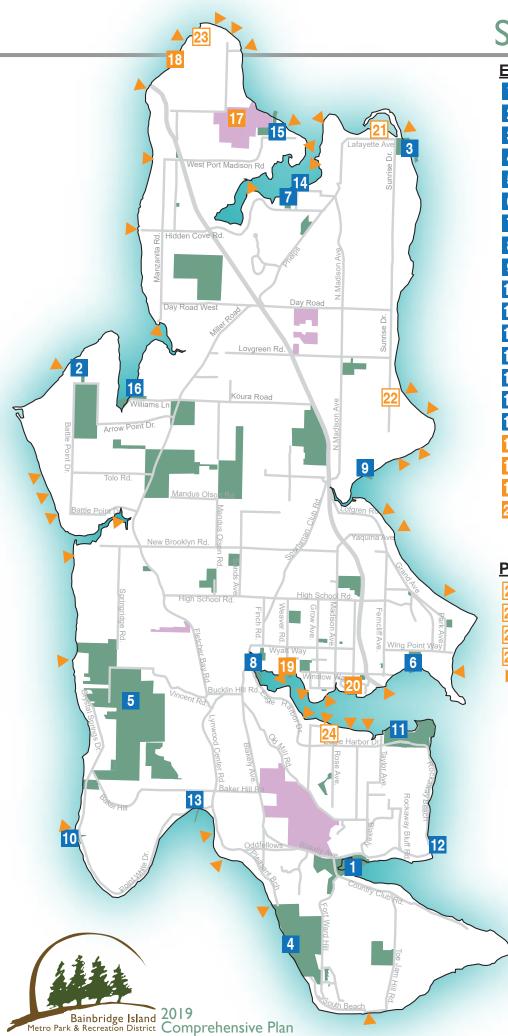

#### Chapter 5: Outdoor Facility Features

#### DRAFT 11/04/19 (subsequent review)

|    |                                          | Playground | Soccer Fld - Youth | Soccer Fld - Adult/Youth | Lacrosse Fld | Football Fld | Baseball/Softball - Youth | Baseball/Softball Fld A/Y | Roller Hockey Court | Basketball Court | Tennis Court | Pickleball Court | Volley Ball Court - Sand | Boat Ramp | Campground | Dog Off Leash Area | Picnic Shelter | Salt Water Access/Trails | Skatepark Facilities | Swim/Scuba/Watr Aq Fac |
|----|------------------------------------------|------------|--------------------|--------------------------|--------------|--------------|---------------------------|---------------------------|---------------------|------------------|--------------|------------------|--------------------------|-----------|------------|--------------------|----------------|--------------------------|----------------------|------------------------|
|    |                                          | Pla        | So                 | Š                        | Lac          | Fo           | Ba                        | Ba                        | Ro                  | Ba               | Теі          | Pic              | No                       | Bo        | Ca         | Po                 | Pic            | Sal                      | Š                    | Sw                     |
|    | BIMPRD Parks & Properties                |            |                    |                          |              |              |                           |                           |                     |                  |              |                  |                          |           |            |                    |                |                          |                      |                        |
|    | Aaron Avenue Tot Lot                     | 1          |                    |                          |              |              |                           |                           |                     |                  |              |                  |                          |           |            |                    |                |                          |                      |                        |
|    | Aquatic Center (incl teen center) (BISD) |            |                    |                          |              |              |                           |                           |                     |                  |              |                  |                          |           |            |                    |                |                          |                      | 2                      |
|    | Battle Point Park/Ferry Dell             | 2          | 3                  | 2                        | 2            |              | 1                         | 2                         | 1                   | 2                | 2            | 6                |                          |           |            |                    | 2              | 1                        |                      |                        |
|    | Blakely Harbor Park                      |            |                    |                          |              |              |                           |                           |                     |                  |              |                  |                          |           |            |                    |                | 1                        |                      | 1                      |
|    | Camp Yeomalt                             |            |                    |                          |              |              |                           |                           |                     |                  |              |                  |                          |           |            |                    |                |                          |                      | <u> </u>               |
|    | Cave Heritage Park                       | 1          |                    |                          |              |              |                           |                           |                     |                  |              |                  |                          |           |            |                    |                |                          |                      |                        |
|    | Eagledale Park                           | 1          |                    |                          |              |              |                           |                           |                     | 0.5              | 1            |                  | 1                        |           |            | 1                  | 1              |                          |                      |                        |
| 8  | Fay Bainbridge Park                      | 1          |                    |                          |              |              |                           |                           |                     |                  |              |                  | 1                        |           | 1          |                    | 3              | 1                        |                      | 1                      |
|    | Fort Ward Historic Bakery (SD#7)         |            |                    |                          |              |              |                           |                           |                     |                  |              |                  |                          |           |            |                    |                |                          |                      |                        |
|    | Fort Ward Parade Grounds                 |            |                    |                          |              |              |                           |                           |                     |                  |              |                  |                          |           |            |                    |                |                          |                      | '                      |
| 11 | Fort Ward Park                           |            |                    |                          |              |              |                           |                           |                     |                  |              |                  |                          | 1         | 1          |                    |                | 1                        |                      | 1                      |
| 12 | Gazzam Lake Properties                   |            |                    |                          |              |              |                           |                           |                     |                  |              |                  |                          |           |            |                    |                | 2                        |                      |                        |
|    | Gideon Park                              | 1          |                    |                          |              |              |                           |                           |                     |                  |              |                  |                          |           | -          | -                  |                |                          |                      | '                      |
|    | Grand Forest (part BISD)                 |            |                    |                          |              |              |                           |                           |                     |                  |              |                  |                          |           |            |                    |                |                          |                      |                        |
|    | Hawley Cove Park                         |            |                    |                          |              |              |                           |                           |                     |                  |              |                  |                          |           |            |                    |                | 1                        |                      | 1                      |
|    | Hidden Cove Ballfields                   |            | 1                  |                          |              |              | 2                         |                           |                     |                  |              |                  |                          |           |            |                    | 1              |                          |                      | <u> </u>               |
|    | Hidden Cove Park                         |            |                    |                          |              |              |                           |                           |                     |                  |              |                  |                          |           |            |                    |                | 1                        |                      | 1                      |
|    | Hilltop (incl Prue's House)              |            |                    |                          |              |              |                           |                           |                     |                  |              |                  |                          |           |            |                    |                |                          |                      |                        |
|    | Island Center Hall                       |            |                    |                          |              |              |                           |                           |                     |                  |              |                  |                          |           |            |                    |                |                          |                      | '                      |
|    | John Nelson Linear Trail                 |            |                    |                          |              |              |                           |                           |                     |                  |              |                  |                          |           |            |                    |                |                          |                      | '                      |
| 21 | Lumpkin                                  |            |                    |                          |              |              |                           |                           |                     |                  |              |                  |                          |           |            |                    |                | 1                        |                      |                        |
| 22 | Madison Avenue Tot Lot                   | 1          |                    |                          |              |              |                           |                           |                     |                  |              |                  |                          |           |            |                    |                |                          |                      | '                      |
|    | Manitou Beach Tidelands/Uplands          |            |                    |                          |              |              |                           |                           |                     |                  |              |                  |                          |           |            |                    |                | 1                        |                      |                        |
|    | Manzanita Park                           |            |                    |                          |              |              |                           |                           |                     |                  |              |                  |                          |           |            |                    |                |                          |                      |                        |
|    | Meigs Park 1 (1st & 2nd acquisitions)    |            |                    |                          |              |              |                           |                           |                     |                  |              |                  |                          |           |            |                    |                |                          |                      | '                      |
|    | Moritani Preserve                        |            |                    |                          |              |              |                           |                           |                     |                  |              |                  |                          |           |            |                    |                |                          |                      |                        |
|    | Nute's Pond                              |            |                    |                          |              |              |                           |                           |                     |                  |              |                  |                          |           |            |                    |                |                          |                      | <u> </u>               |
|    | Point White Pier                         |            |                    |                          |              |              |                           |                           |                     |                  |              |                  |                          |           | -          | -                  |                | 1                        |                      | 1                      |
|    | Pritchard Park (jt owned w/ COBI)        |            |                    |                          |              |              |                           |                           |                     |                  |              |                  |                          |           |            |                    |                | 1                        |                      | 1                      |
|    | Red Pine Park                            |            |                    |                          |              |              |                           |                           |                     |                  |              |                  |                          |           |            |                    |                |                          |                      | <u> </u>               |
| 31 | Rockaway Beach                           |            |                    |                          |              |              |                           |                           |                     |                  |              |                  |                          |           |            |                    |                | 1                        |                      | 1                      |
| 32 | Rotary Centennial Park (WSDOT)           |            |                    |                          |              |              | -                         |                           |                     |                  |              |                  |                          |           |            |                    |                |                          |                      |                        |
|    | Rotary Park                              | 1          |                    |                          |              |              | 2                         |                           |                     |                  |              |                  |                          |           |            |                    | 1              |                          |                      |                        |
| 34 | Sakai Park                               |            |                    | -                        |              |              |                           |                           |                     |                  |              |                  |                          |           |            |                    |                |                          |                      |                        |
|    | Sands Avenue Ballfield                   |            |                    | 1                        |              |              |                           | 1                         |                     |                  |              |                  |                          |           |            |                    |                |                          |                      |                        |
|    | Schel Chelb Park                         | 1          |                    |                          |              |              |                           |                           |                     | 0.5              |              |                  |                          |           |            |                    |                | 1                        |                      |                        |
|    | Seabold Park                             |            |                    |                          |              |              | ~                         |                           |                     | 0.5              |              |                  |                          |           |            |                    |                |                          | 1                    |                        |
|    | Strawberry Hill Park                     | 1          |                    |                          |              | 1            | 3                         |                           |                     |                  | 1            |                  |                          |           |            | 1                  | 1              |                          | 1                    |                        |
|    | T'Chookwap Park                          |            |                    |                          |              |              |                           |                           |                     |                  |              |                  |                          |           |            |                    |                | 1                        |                      |                        |
| 40 | Ted Olson Nature Preserve                |            |                    |                          |              |              |                           |                           |                     |                  |              |                  |                          |           |            |                    |                |                          |                      | i                      |