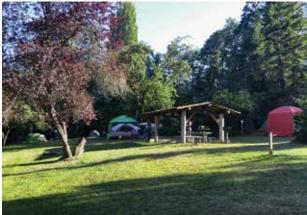

# Camp Yeomalt

900 Park Avenue NE

Acreage:2.80 acresParking:20 vehiclesTrails:0.13 mile

A neighborhood park with indoor community facilities on site of historic scout camp and lodge developed in 1935 by the Civilian Conservation Corps (CCC) and restored in 2008.

### Park features:

Indoor facility space for art & nature classes, community events, scout programs including scout overnight camping, picnic tables, grass area, walking trail through woodlands, several fire pits with seating.

### Park facilities:

Renovated log cabin (capacity 50 person), multipurpose classroom building (capacity 20 person) and restroom.