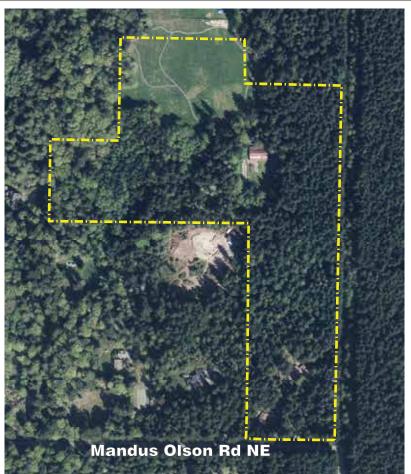

#### Access off Mandus Olson Road

Acreage: Parking: Trails: 34.83 acres parking area near barn .7 miles

A community park and natural area that links Grand Forest West with Grand Forest East.

#### Park features:

Multi-purpose trails throughout park, second-growth forests, large meadow area with view shed, indoor facility with 1,000 sq. ft. meeting room, kitchen, and restroom.

#### Park facilities:

Prue's House (indoor facility used for classes and events), adjoining bunkhouse, two caretaker residences, barn, restroom.

#### Future potential improvements:

Trails, barn and parking improvements.

#### **Use restrictions:**