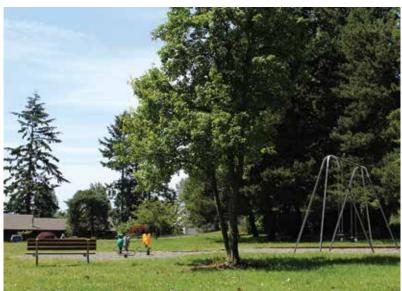

# 274 Gideon Lane

Acreage:2.41 acresParking:limitedTrails:0.2 miles

A neighborhood park with open grass area and playground in the Winslow vicinity.

# Park features:

Playground equipment, open grass area for neighborhood games & activities, bird & butterfly garden, picnic table, walking trail.

# Park facilities:

Log cabin used for caretaker residence.

**Future potential improvements:** Playground upgrades.

**Use Restrictions:** Transfer stipulations apply to this property.