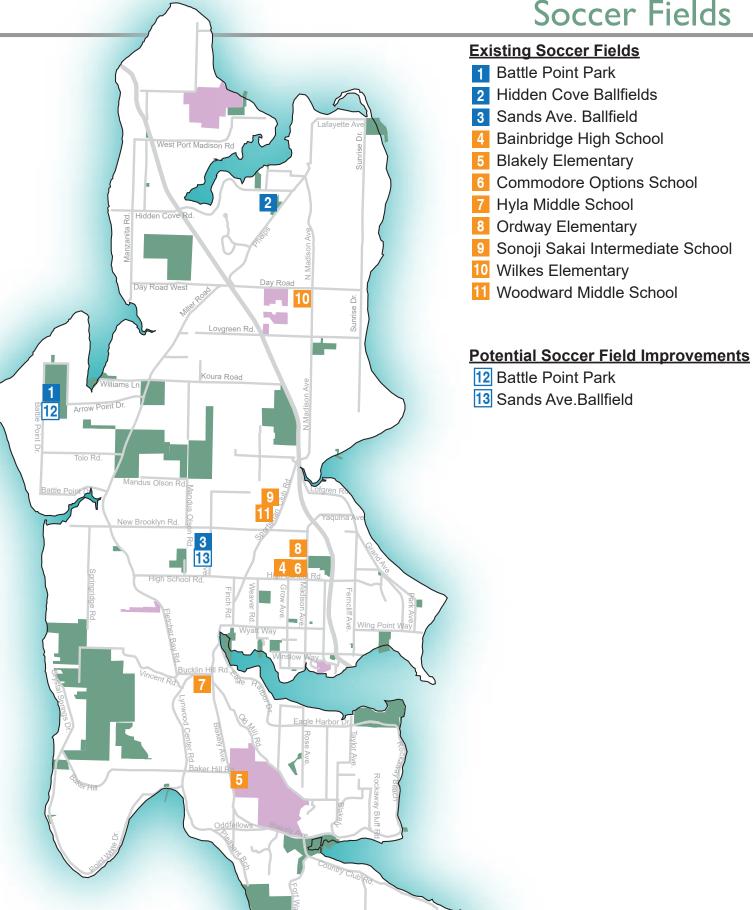

# Hidden Cove Ballfields

# 13545 Phelps Road NE

Acreage: Parking: Trails: 7.78 acres 35 vehicles plus overflow area trailhead

A community park with athletic fields and access to extensive Hidden Cove trails system.

# Park features:

2 grass Little League size baseball fields, spectator stands, scoreboards, equipment shed, soccer practice area overlay, picnic shelter, trailhead to Hidden Cove trails.

# Park facilities:

Little League ballfield complex, seasonal portable toilets.

**Future potential improvements:** Add play structure and trail improvements.

**Use restrictions:** Developer dedication.

121