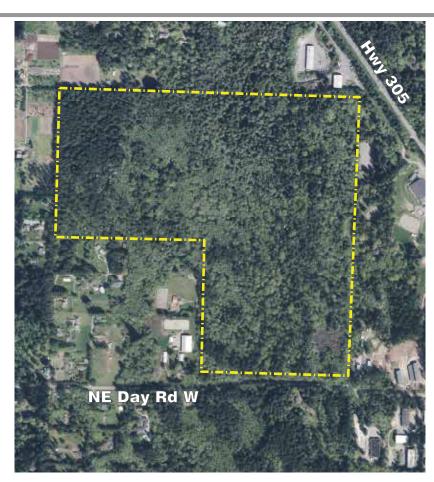

# Manzanita Park

# 7644 NE Day Road West

Acreage: Parking: Trails: 112.93 acres 8 vehicles 1.9 miles

A community park and natural area with wetlands and trails that is primarily used for equestrian purposes.

# Park features:

Trails throughout park, close proximity to Bainbridge Island Saddle Club equestrian facility.

# Park facilities:

Passive park with trail opportunities.

# Future potential improvements:

Replace boardwalk, replace equestrian jumps as needed.