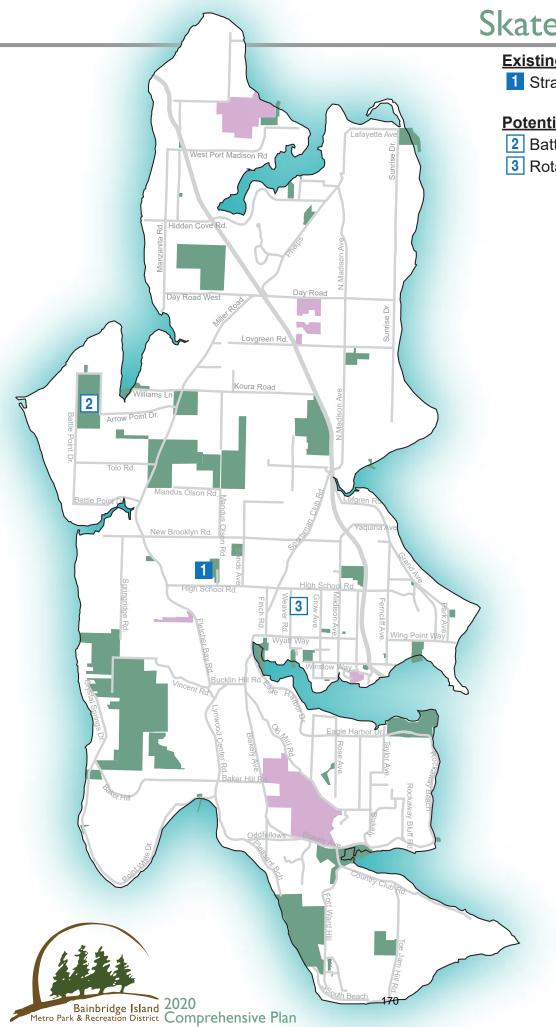

#### Park features:

3 softball fields, 1 lighted football field, concession stand, skatepark, 1 tennis court, picnic shelter, playground, indoor facility space for classes and programs, off leash dog park, and trail connection to neighborhood.

#### Future potential improvements:

Resurface/replace tennis court, improvements to skate park, additional trail connections. On-going maintenance to administration building until facilities at Sakai Park or another location are secured, or decision is made to construct new office building at Strawberry Hill Park.