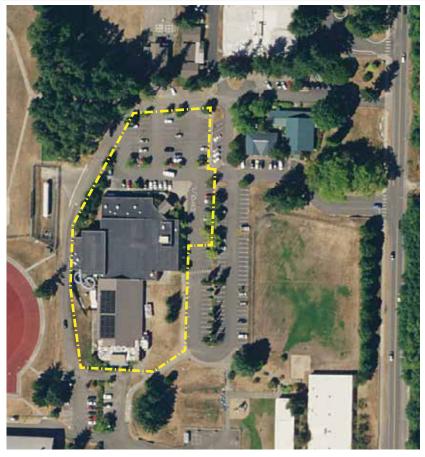

#### 8521 Madison Avenue North

Acreage:1.5 acresParking:76 vehiclesTrails:none

A regional aquatics facility with two pools and multipurpose space on property leased from the Bainbridge Island School District.

#### Park features:

Ray Williamson Pool includes 25-yd, 6-lanes, and 1-meter diving board. Don Nakata Pool includes 4-lap lanes, 1 & 3-meter diving areas, 0-depth entry area, 180 ft water slide, lazy river, tot pool, steam room, 24-person spa, and dry sauna. Other features include cabana and areas for birthday parties.

### Park facilities:

Overall aquatics facility of 30,000 sq ft includes restrooms, locker rooms, family dressing rooms, offices, meeting rooms, other building support areas, and 3,000 sq ft of multipurpose space with designated space for the Teen Center.