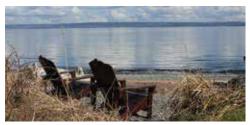

Fairy Dell Trail provides walking connection from Battle Point Park to Puget Sound through forested ravine. It offers limited water access and views. Trailhead parking located at north Battle Point Park. (See next page for photos).