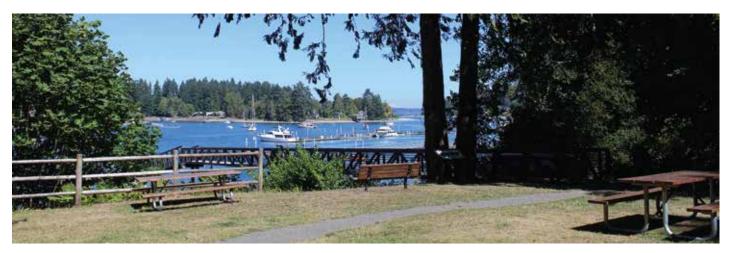

# 1287 Wing Point Way NE

| Acreage: | 11.64 acres  |
|----------|--------------|
| Parking: | 3-4 vehicles |
| Trails:  | 0.3 miles    |

A community park and natural area with Eagle Harbor shoreline and dramatic view of Mount Rainier.

# Park features:

330 linear ft saltwater shoreline, upland forest, large wetland, recently expanded boardwalk with outlook and benches, walking trail from neighborhoods and Wing Point Way to shoreline.

# Park facilities:

New boardwalk with outlook and benches, ADA parking and access improvements at Hawley Way NE.