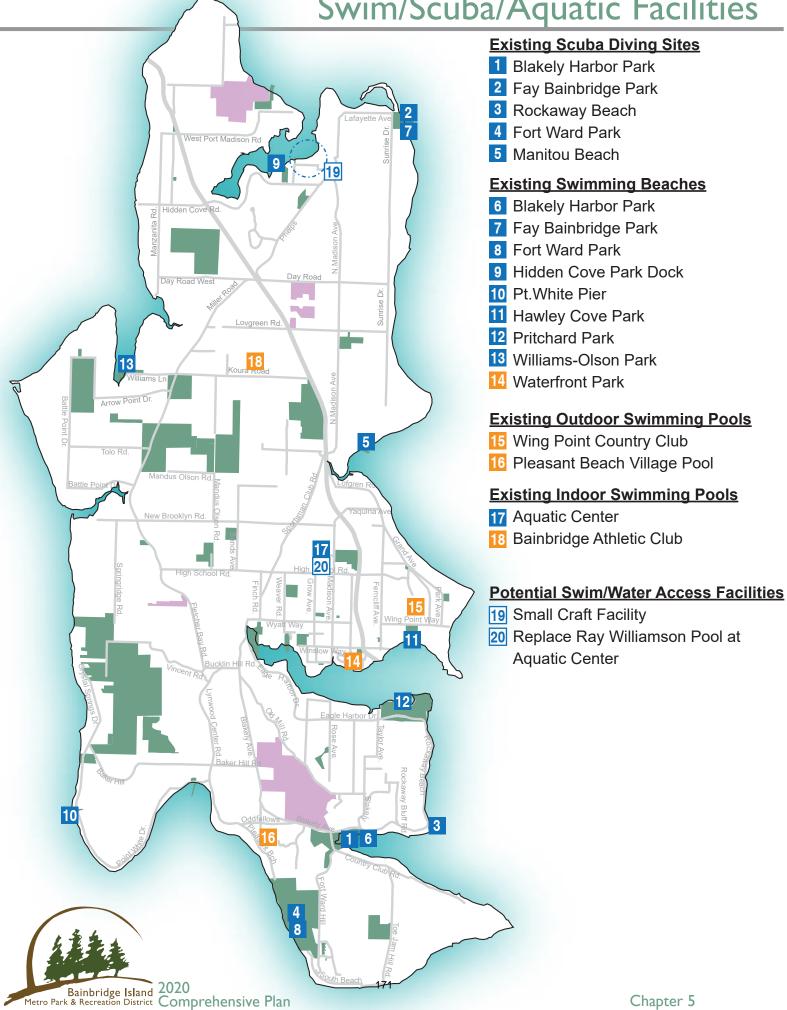

### Park features:

Saltwater shoreline access with fishing pier, beach, scuba diving, kayak launch and grass area for picnics.

### Park features:

Saltwater shoreline access via stairs to beach, scuba diving destination, picnic table, and benches.

# Fay Bainbridge Park

15446 Sunrise Drive

| Acreage: | 16.32 acres                 |
|----------|-----------------------------|
| Parking: | 130 vehicles                |
| Trails:  | footpaths and boardwalks to |
|          | access shoreline            |

# Park features:

Beach with 1,420 linear ft of saltwater shoreline, new play equipment, 3 picnic shelters (2 w/ fireplaces), picnic tables, 2 beach fire rings, horseshoe pits, sand volleyball court, and overnight campsites and cabins.

# Fort Ward Park

2241 Pleasant Beach Drive

| Acreage: | 135.33 acres |
|----------|--------------|
| Parking: | 35 vehicles  |
| Trails:  | 3.3 miles    |

A regional multiuse park with extensive woodlands and shoreline that overlooks Rich Passage. As part of the Fort Ward Historic District, Fort Ward is a vestige of the coastal defense system for the early 1900's designed to protect the Bremerton Naval Shipyard.

# Park features:

4,300 linear ft of saltwater shoreline, hiking trails, view sheds, grass areas, picnic tables, boat launch, 2 mooring buoys, Cascade Marine Trail camp site & underwater diving park, 2 bird blinds, trail head for trail corridor that links Fort Ward Park to Blakely Harbor Park.

# 8588 Hidden Cove Road

| Acreage: | 5.72 acres  |
|----------|-------------|
| Parking: | 19 vehicles |
| Trails:  | 0.3 miles   |

A community park with shoreline and views of Port Madison.

### Park features:

Viewpoint, recently completed dock renovation, picnic tables, grass area, interpretative signage, restroom, ADA access, walking trail, and access to nearby Hidden Cove trails system.

# **Pritchard Park**

# Park features:

Saltwater shoreline access, beach, view sheds, trails. Also, memorial wall, site interpretation, information kiosks describing war-time internment under presidential Executive Order evacuation.

## Williams Olson Park

#### Park features:

415 linear ft saltwater shoreline access plus road end and public tidelands, kayaking, view shed, grass area, picnicking.