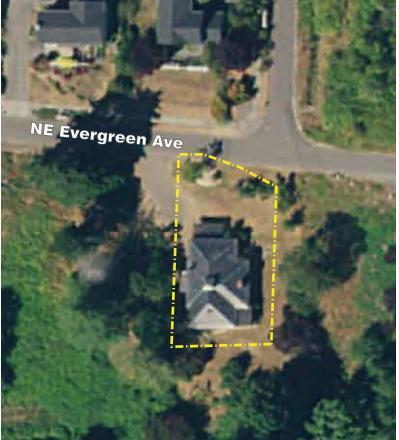

### 9705 NE Evergreen Avenue

| Acreage: | .20 acres   |
|----------|-------------|
| Parking: | 20 vehicles |
| Trails:  | none        |

A new special use facility in the historic Fort Ward bakery building refurbished by Kitsap Sewer District #7 in partnership with Fort Ward Community Hall non-profit groups and the Park District. Leased by Sewer District to Park District for use as a community hall.