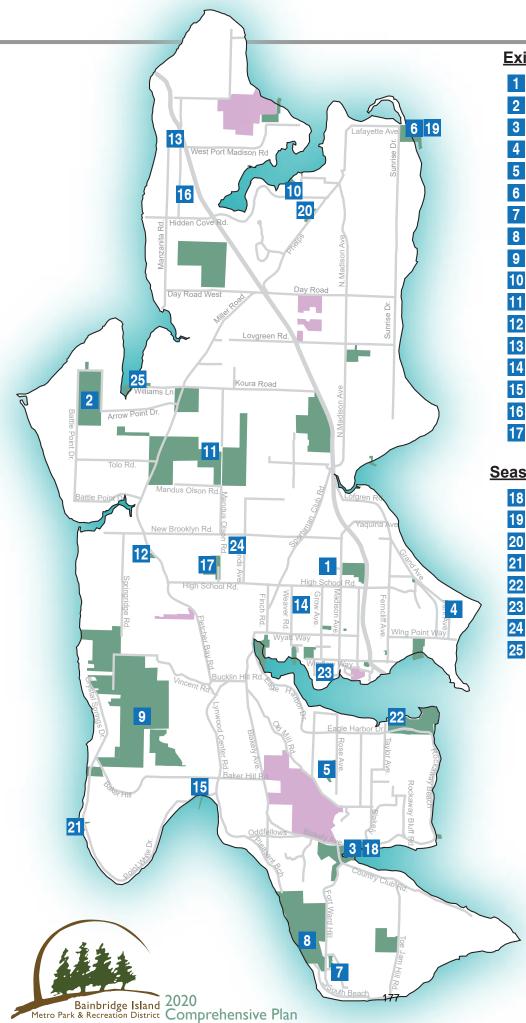

#### Chapter 5: Outdoor Facility Features March 6 2020

|                                            |            |                    | outh                     |              |              | outh                      | AY                        |                     |                  |              |                  | pue                      |           |            |                    |                | ails                     |                      | l Fac                  |
|--------------------------------------------|------------|--------------------|--------------------------|--------------|--------------|---------------------------|---------------------------|---------------------|------------------|--------------|------------------|--------------------------|-----------|------------|--------------------|----------------|--------------------------|----------------------|------------------------|
|                                            | Playground | Soccer Fld - Youth | Soccer Fld - Adult/Youth | Lacrosse Fld | Football Fld | Baseball/Softball - Youth | Baseball/Softball Fld A/Y | Roller Hockey Court | Basketball Court | Tennis Court | Pickleball Court | Volley Ball Court - Sand | Boat Ramp | Campground | Dog Off Leash Area | Picnic Shelter | Salt Water Access/Trails | Skatepark Facilities | Swim/Scuba/Watr Aq Fac |
|                                            | ã          | S                  | S                        | La           | Ъ            | Bé                        | Bå                        | Rc                  | Ba               | Те           | ā                | Š                        | B         | ບຶ         | ă                  | Ē              | Sa                       | Š                    | ŝ                      |
| BIMPRD Parks & Properties                  |            |                    |                          |              |              |                           |                           |                     |                  |              |                  |                          |           |            |                    |                |                          |                      |                        |
| 1 Aaron Avenue Tot Lot                     | 1          |                    |                          |              |              |                           |                           |                     |                  |              |                  |                          |           |            |                    |                |                          |                      | -                      |
| 2 Aquatic Center (incl teen center) (BISD) |            | -                  | -                        | -            |              |                           | -                         |                     |                  | -            |                  |                          |           |            |                    |                |                          |                      | 2                      |
| 3 Battle Point Park/Ferry Dell             | 2          | 3                  | 2                        | 2            |              | 1                         | 2                         | 1                   | 2                | 2            | 6                |                          |           |            |                    | 2              | 1                        |                      |                        |
| 4 Blakely Harbor Park                      |            |                    |                          |              |              |                           |                           |                     |                  |              |                  |                          |           |            |                    |                | 1                        |                      | 1                      |
| 5 Camp Yeomalt                             |            |                    |                          |              |              |                           |                           |                     |                  |              |                  |                          |           |            |                    |                |                          |                      |                        |
| 6 Cave Heritage Park                       | 1          |                    |                          |              |              |                           |                           |                     | 0.5              |              |                  |                          |           |            |                    |                |                          |                      |                        |
| 7 Eagledale Park                           | 1          |                    |                          |              |              |                           |                           |                     | 0.5              | 1            |                  | 1                        |           |            | 1                  | 1              |                          |                      |                        |
| 8 Fay Bainbridge Park                      | 1          |                    |                          |              |              |                           |                           |                     |                  |              |                  | 1                        |           | 1          |                    | 3              | 1                        |                      | 1                      |
| 9 Fort Ward Historic Bakery (SD#7)         |            |                    |                          |              |              |                           |                           |                     |                  |              |                  |                          |           |            |                    |                |                          |                      |                        |
| 10 Fort Ward Parade Grounds                |            |                    |                          |              |              |                           |                           |                     |                  |              |                  |                          |           |            |                    |                |                          |                      |                        |
| 11 Fort Ward Park                          |            |                    |                          |              |              |                           |                           | -                   |                  | -            |                  |                          | 1         | 1          |                    |                | 1                        |                      | 1                      |
| 12 Gazzam Lake Properties                  |            |                    |                          |              |              |                           |                           |                     |                  |              |                  |                          |           |            |                    |                | 2                        |                      |                        |
| 13 Gideon Park                             | 1          |                    |                          |              |              |                           |                           |                     |                  |              |                  |                          |           |            |                    |                |                          |                      |                        |
| 14 Grand Forest (part BISD)                |            |                    |                          |              |              |                           |                           |                     |                  |              |                  |                          |           |            |                    |                |                          |                      |                        |
| 15 Hawley Cove Park                        |            |                    |                          |              |              |                           |                           |                     |                  |              |                  |                          |           |            |                    |                | 1                        |                      | 1                      |
| 16 Hidden Cove Ballfields                  |            | 1                  |                          |              |              | 2                         |                           |                     |                  |              |                  |                          |           |            |                    | 1              |                          |                      |                        |
| 17 Hidden Cove Park                        |            |                    |                          |              |              |                           |                           | -                   |                  | -            |                  |                          |           |            |                    |                | 1                        |                      | 1                      |
| 18 Hilltop (incl Prue's House)             |            |                    |                          |              |              |                           |                           |                     |                  |              |                  |                          |           |            |                    |                |                          |                      |                        |
| 19 Island Center Hall                      |            |                    |                          |              |              |                           |                           | -                   |                  | -            |                  |                          |           |            |                    |                |                          |                      |                        |
| 20 John Nelson Linear Trail                |            |                    |                          |              |              |                           |                           |                     |                  |              |                  |                          |           |            |                    |                |                          |                      |                        |
| 21 Lumpkin                                 |            |                    |                          |              |              |                           |                           |                     |                  |              |                  |                          |           |            |                    |                | 1                        |                      |                        |
| 22 Madison Avenue Tot Lot                  | 1          |                    |                          |              |              |                           |                           |                     |                  |              |                  |                          |           |            |                    |                |                          |                      |                        |
| 23 Manitou Beach Tidelands/Uplands         |            |                    |                          |              |              |                           |                           |                     |                  |              |                  |                          |           |            |                    |                | 1                        |                      |                        |
| 24 Manzanita Park                          |            |                    |                          |              |              |                           |                           |                     |                  |              |                  |                          |           |            |                    |                |                          |                      |                        |
| 25 Meigs Park 1 (1st & 2nd acquisitions)   |            |                    |                          |              |              |                           |                           |                     |                  |              |                  |                          |           |            |                    |                |                          |                      |                        |
| 26 Moritani Preserve                       |            |                    |                          |              |              |                           |                           | -                   |                  | -            |                  |                          |           |            |                    |                |                          |                      |                        |
| 27 Nute's Pond                             |            |                    |                          |              |              |                           |                           |                     |                  |              |                  |                          |           |            |                    |                |                          |                      |                        |
| 28 Point White Pier                        |            |                    |                          |              |              |                           |                           |                     |                  |              |                  |                          |           |            |                    |                | 1                        |                      | 1                      |
| 29 Pritchard Park (jt owned w/ COBI)       |            |                    |                          |              |              |                           |                           |                     |                  |              |                  |                          |           |            |                    |                | 1                        |                      | 1                      |
| 30 Red Pine Park                           |            |                    |                          |              |              |                           |                           |                     |                  |              |                  |                          |           |            |                    |                |                          |                      |                        |
| 31 Rockaway Beach                          |            |                    |                          |              |              |                           |                           |                     |                  |              |                  |                          |           |            |                    |                | 1                        |                      | 1                      |
| 32 Rotary Centennial Park (WSDOT)          |            |                    |                          |              |              | -                         |                           |                     |                  |              |                  |                          |           |            |                    |                |                          |                      |                        |
| 33 Rotary Park                             | 1          |                    |                          |              |              | 2                         |                           |                     |                  |              |                  |                          |           |            |                    | 1              |                          |                      |                        |
| 34 Sakai Park                              |            |                    |                          |              |              |                           |                           |                     |                  |              |                  |                          |           |            |                    |                |                          |                      |                        |
| 35 Sands Avenue Ballfield                  |            |                    | 1                        |              |              |                           | 1                         |                     |                  |              |                  |                          |           |            |                    |                |                          |                      |                        |
| 36 Schel Chelb Park                        | 1          |                    |                          |              |              |                           |                           |                     |                  |              |                  |                          |           |            |                    |                | 1                        |                      |                        |
| 37 Seabold Park                            | -          |                    |                          |              |              | -                         |                           |                     | 0.5              |              |                  |                          |           |            |                    |                |                          |                      |                        |
| 38 Strawberry Hill Park                    | 1          |                    |                          |              | 1            | 3                         |                           |                     |                  | 1            |                  |                          |           |            | 1                  | 1              |                          | 1                    |                        |
| 39 T'Chookwap Park                         |            |                    |                          |              |              |                           |                           |                     |                  |              |                  |                          |           |            |                    |                | 1                        |                      |                        |
| 40 Ted Olson Nature Preserve               |            |                    |                          | 1            |              |                           |                           |                     |                  |              |                  | 1                        |           |            | 1                  |                |                          |                      |                        |