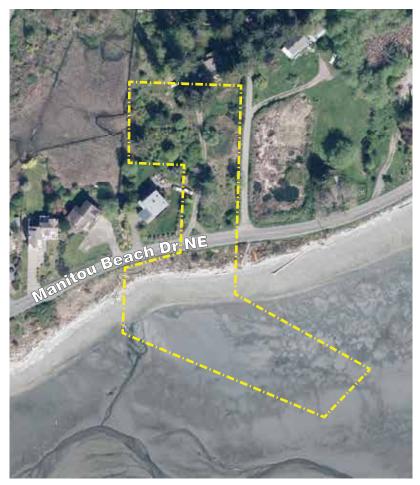

# Manitou Beach

# 9800 block of Manitou Beach Drive

Acreage:.90 acresParking:4 vehiclesTrails:none

A new open space park and natural area with recreational shoreline and views.

### Park features:

210 linear ft of shoreline with beach access and landing, expansive views of Seattle and Mount Rainier, parking across street on uplands side.

### Park facilities:

Non-motorized small craft shoreline access such as kayaks and canoes.

**Future potential improvements:** None anticipated.

# Use restrictions: