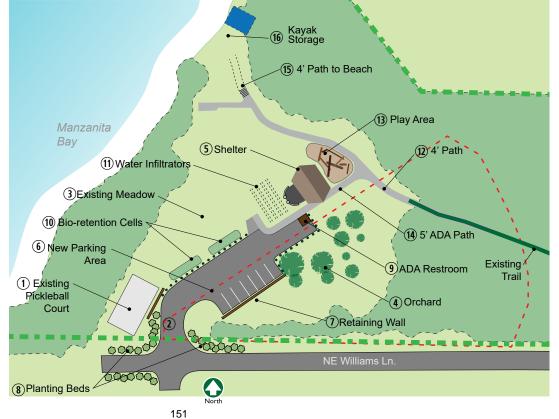

## Williams Olson Park

#### 6200 NE Williams Lane

| Acreage: | 3.81 acres |
|----------|------------|
| Parking: | 3 vehicles |
| Trails:  | none       |

A community park with saltwater shoreline access on Manzanita Bay.

#### Park features:

415 linear ft saltwater shoreline access plus road end and public tidelands, kayaking, view shed, grass area, picnicking.

#### Park facilities:

One pickleball court, parking.

#### Future potential improvements:

Picnic shelter, play area, kayak storage, parking increased to 7 vehicles plus ADA parking and seasonal restroom, pickleball court improvements, landscape restoration. These improvements are indicated in the adopted concept plan. Also add buoy(s) to tidelands.

#### Use restrictions:

Transfer and grant stipulations apply to this property.

Bainbridge Island 2020 Metro Park & Recreation District Comprehensive Plan