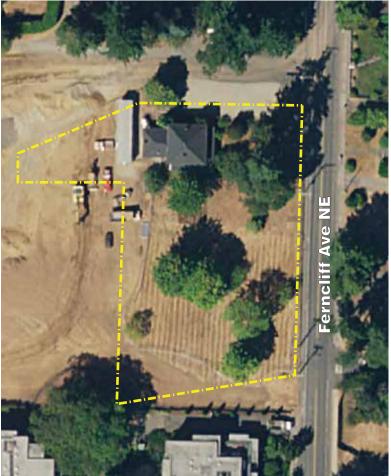

# Cave Family Heritage Park

259 Ferncliff Avenue NE (just north of the ferry terminal)

| Acreage: | 0.91 acres   |
|----------|--------------|
| Parking: | walk-in park |
| Trails:  | none         |

A new special use park in Winslow for public benefit by developer with partial donation from the Cave family. Includes historic Cave family home.

### Park features:

Playground, picnic table, benches, interpretative signage, sidewalk circulation.

**Park facilities:** Historic two-story home.

**Future potential improvements:** Improvements to historic home for future community use.

**Use restrictions:** Transfer stipulations apply to this property.

| Acreage: | 6.54 acres  |
|----------|-------------|
| Parking: | 15 vehicles |
| Trails:  | limited     |

A community park with playground equipment and off leash dog area on former military Nike missile site.