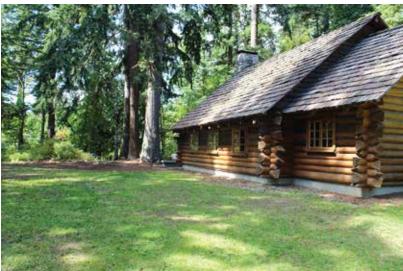

# Camp Yeomalt

900 Park Avenue NE

Acreage:2.80 acresParking:20 vehiclesTrails:0.13 mile

A neighborhood park with indoor community facilities on site of historic scout camp and lodge developed in 1935 by the Civilian Conservation Corps (CCC) and restored in 2008.

# Park facilities:

Renovated log cabin (capacity 50 person), multipurpose classroom building (capacity 20 person) and restroom.