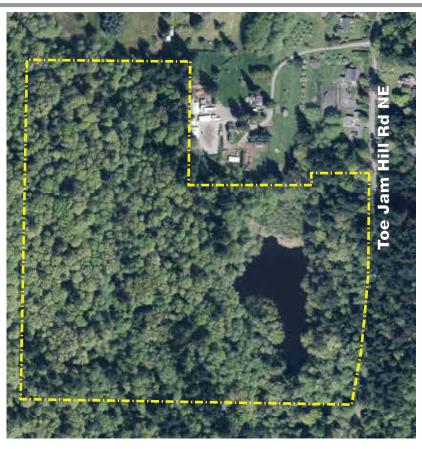

# Nute's Pond

# 2101 Toe Jam Hill Road

Acreage: Parking: Trails: 31.80 acres limited 0.8 miles

An open space park and natural area with sizable pond and significant wetland complex.

# Park features:

Trails, pond, wetland, wildlife habitat and viewing.

**Park facilities:** Passive park.

Future potential improvements: Improved parking.

# **Use restrictions:** Transfer or grant stipulations apply to this property.