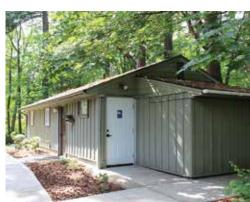

# Camp Yeomalt

900 Park Avenue NE

Acreage:2.80 acresParking:20 vehiclesTrails:0.13 mile

A neighborhood park with indoor community facilities on site of historic scout camp and lodge developed in 1935 by the Civilian Conservation Corps (CCC) and restored in 2008.

# Park features:

Indoor facility space for art & nature classes, community events, scout programs including scout overnight camping, picnic tables, grass area, walking trail through woodlands, several fire pits with seating.