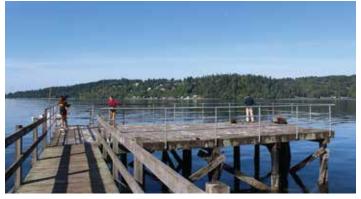

# Point White Pier

# 3949 Crystal Springs Drive NE

Acreage: Parking: Trails: 0.69 acres 10 vehicles none

A community park on Rich Passage at site of historic Mosquito Fleet ferry dock.

### Park features:

Saltwater shoreline access with fishing pier, beach, scuba diving, kayak launch and grass area for picnics.

# Park facilities:

Pier and picnic tables.

**Future potential improvements:** Pier replacement, upgrades and improve-

ments, interpretative signage.

**Use restrictions:** Land use restrictions apply to this property.