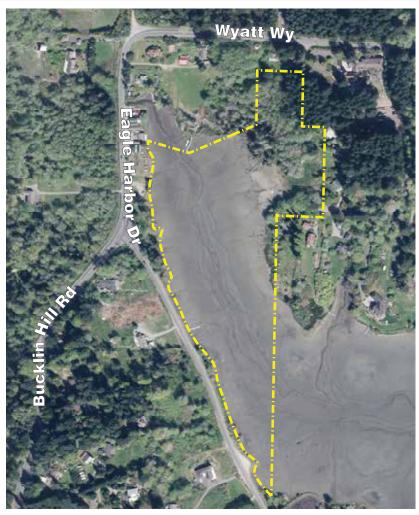

# 1287 Wing Point Way NE

| Acreage: | 11.64 acres  |
|----------|--------------|
| Parking: | 3-4 vehicles |
| Trails:  | 0.3 miles    |

A community park and natural area with Eagle Harbor shoreline and dramatic view of Mount Rainier.

# Park features:

330 linear ft saltwater shoreline, upland forest, large wetland, recently expanded boardwalk with outlook and benches, walking trail from neighborhoods and Wing Point Way to shoreline.

# Park facilities:

New boardwalk with outlook and benches, ADA parking and access improvements at Hawley Way NE.

# Future potential improvements:

Additional ADA access improvements, interpretative signage, invasive species removal.