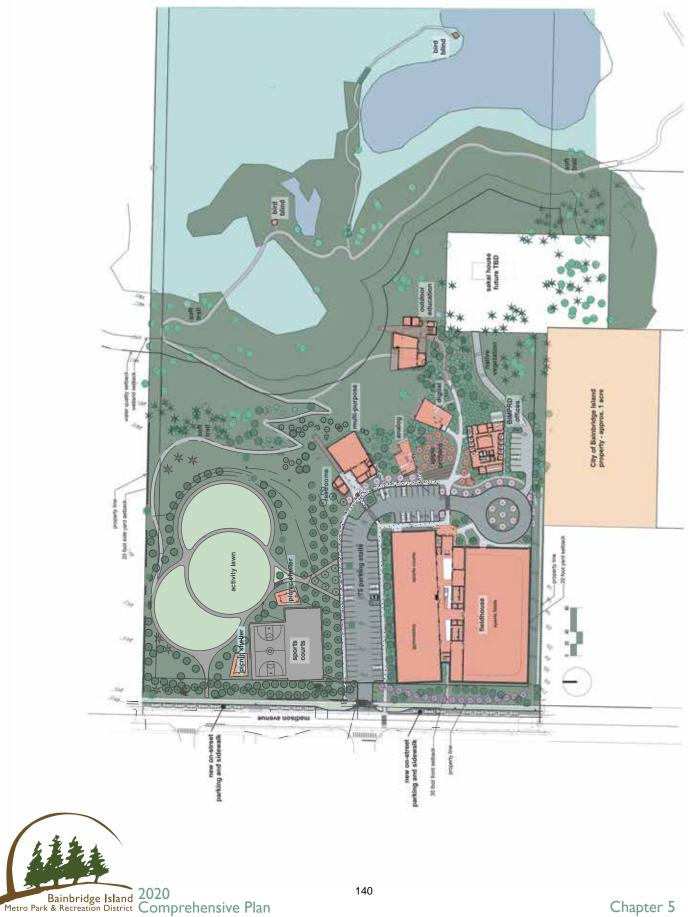

# Sakai Park

#### 1560 Madison Avenue NE

| Acreage:<br>Parking: | 22.87 acres<br>4-6 vehicles & some street |
|----------------------|-------------------------------------------|
| parking              |                                           |
| Trails:              | underway                                  |

A new regional park in Winslow with natural areas, wetlands, and pond. Formerly site of Sakai family farm.

#### Park features:

Close proximity to schools and aquatic center, trails through natural areas with connection to Sound to Olympics Trail.

#### Park facilities:

Sakai family residence is not available to public at present time.

#### Future potential improvements:

Possible improvements include expanded trail system and public outdoor areas including picnic shelters, nature play area, and outdoor courts; an all-age community recreation center including indoor athletic facility with fields, elevated track, courts and gymnastics area, indoor program space, multi-purpose area, offices and meeting rooms. These improvements are indicated in the adopted Sakai Park concept plan and subsequent feasibility study. For details see: (https://biparks.org/planning-process/)

#### Use restrictions:

Wetlands and zoning restrictions apply to this property which has approximately 2 buildable acres. Development of concept plan is subject to funding and permitting.