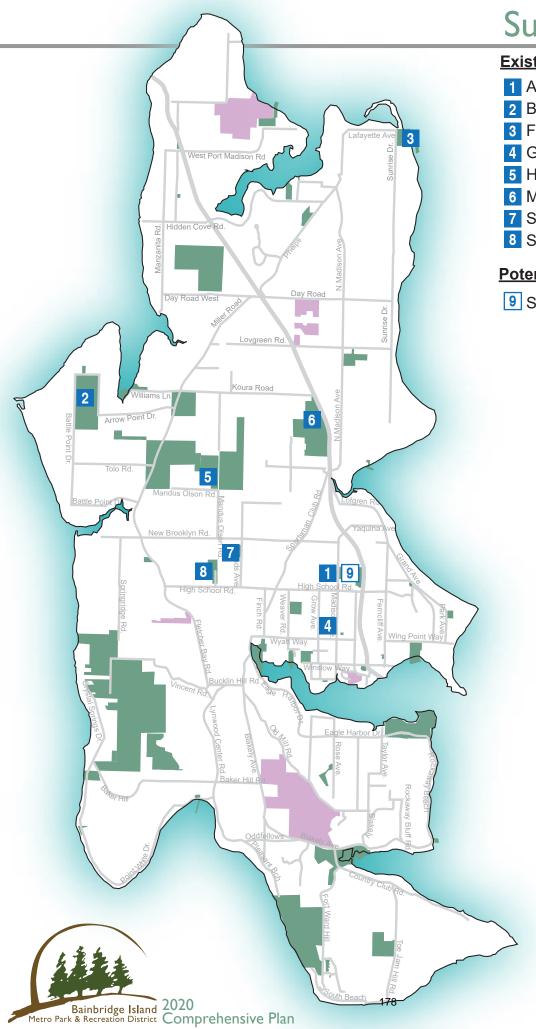

#### Chapter 5: Outdoor Facility Features March 6 2020

|                                            |            |                    | outh                     |              |              | outh                      | AY                        |                     |                  |              |                  | pue                      |           |            |                    |                | ails                     |                      | l Fac                  |
|--------------------------------------------|------------|--------------------|--------------------------|--------------|--------------|---------------------------|---------------------------|---------------------|------------------|--------------|------------------|--------------------------|-----------|------------|--------------------|----------------|--------------------------|----------------------|------------------------|
|                                            | Playground | Soccer Fld - Youth | Soccer Fld - Adult/Youth | Lacrosse Fld | Football Fld | Baseball/Softball - Youth | Baseball/Softball Fld A/Y | Roller Hockey Court | Basketball Court | Tennis Court | Pickleball Court | Volley Ball Court - Sand | Boat Ramp | Campground | Dog Off Leash Area | Picnic Shelter | Salt Water Access/Trails | Skatepark Facilities | Swim/Scuba/Watr Aq Fac |
|                                            | ã          | S                  | S                        | La           | Ъ            | Bé                        | Bå                        | Rc                  | Ba               | Те           | ā                | Š                        | B         | ບຶ         | ă                  | Ē              | Sa                       | Š                    | ŝ                      |
| BIMPRD Parks & Properties                  |            |                    |                          |              |              |                           |                           |                     |                  |              |                  |                          |           |            |                    |                |                          |                      |                        |
| 1 Aaron Avenue Tot Lot                     | 1          |                    |                          |              |              |                           |                           |                     |                  |              |                  |                          |           |            |                    |                |                          |                      | -                      |
| 2 Aquatic Center (incl teen center) (BISD) |            | -                  | -                        | -            |              |                           | -                         |                     |                  | -            |                  |                          |           |            |                    |                |                          |                      | 2                      |
| 3 Battle Point Park/Ferry Dell             | 2          | 3                  | 2                        | 2            |              | 1                         | 2                         | 1                   | 2                | 2            | 6                |                          |           |            |                    | 2              | 1                        |                      |                        |
| 4 Blakely Harbor Park                      |            |                    |                          |              |              |                           |                           |                     |                  |              |                  |                          |           |            |                    |                | 1                        |                      | 1                      |
| 5 Camp Yeomalt                             |            |                    |                          |              |              |                           |                           |                     |                  |              |                  |                          |           |            |                    |                |                          |                      |                        |
| 6 Cave Heritage Park                       | 1          |                    |                          |              |              |                           |                           |                     | 0.5              |              |                  |                          |           |            |                    |                |                          |                      |                        |
| 7 Eagledale Park                           | 1          |                    |                          |              |              |                           |                           |                     | 0.5              | 1            |                  | 1                        |           |            | 1                  | 1              |                          |                      |                        |
| 8 Fay Bainbridge Park                      | 1          |                    |                          |              |              |                           |                           |                     |                  |              |                  | 1                        |           | 1          |                    | 3              | 1                        |                      | 1                      |
| 9 Fort Ward Historic Bakery (SD#7)         |            |                    |                          |              |              |                           |                           |                     |                  |              |                  |                          |           |            |                    |                |                          |                      |                        |
| 10 Fort Ward Parade Grounds                |            |                    |                          |              |              |                           |                           |                     |                  |              |                  |                          |           |            |                    |                |                          |                      |                        |
| 11 Fort Ward Park                          |            |                    |                          |              |              |                           |                           | -                   |                  | -            |                  |                          | 1         | 1          |                    |                | 1                        |                      | 1                      |
| 12 Gazzam Lake Properties                  |            |                    |                          |              |              |                           |                           |                     |                  |              |                  |                          |           |            |                    |                | 2                        |                      |                        |
| 13 Gideon Park                             | 1          |                    |                          |              |              |                           |                           |                     |                  |              |                  |                          |           |            |                    |                |                          |                      |                        |
| 14 Grand Forest (part BISD)                |            |                    |                          |              |              |                           |                           |                     |                  |              |                  |                          |           |            |                    |                |                          |                      |                        |
| 15 Hawley Cove Park                        |            |                    |                          |              |              |                           |                           |                     |                  |              |                  |                          |           |            |                    |                | 1                        |                      | 1                      |
| 16 Hidden Cove Ballfields                  |            | 1                  |                          |              |              | 2                         |                           |                     |                  |              |                  |                          |           |            |                    | 1              |                          |                      |                        |
| 17 Hidden Cove Park                        |            |                    |                          |              |              |                           |                           | -                   |                  | -            |                  |                          |           |            |                    |                | 1                        |                      | 1                      |
| 18 Hilltop (incl Prue's House)             |            |                    |                          |              |              |                           |                           |                     |                  |              |                  |                          |           |            |                    |                |                          |                      |                        |
| 19 Island Center Hall                      |            |                    |                          |              |              |                           |                           | -                   |                  | -            |                  |                          |           |            |                    |                |                          |                      |                        |
| 20 John Nelson Linear Trail                |            |                    |                          |              |              |                           |                           |                     |                  |              |                  |                          |           |            |                    |                |                          |                      |                        |
| 21 Lumpkin                                 |            |                    |                          |              |              |                           |                           |                     |                  |              |                  |                          |           |            |                    |                | 1                        |                      |                        |
| 22 Madison Avenue Tot Lot                  | 1          |                    |                          |              |              |                           |                           |                     |                  |              |                  |                          |           |            |                    |                |                          |                      |                        |
| 23 Manitou Beach Tidelands/Uplands         |            |                    |                          |              |              |                           |                           |                     |                  |              |                  |                          |           |            |                    |                | 1                        |                      |                        |
| 24 Manzanita Park                          |            |                    |                          |              |              |                           |                           |                     |                  |              |                  |                          |           |            |                    |                |                          |                      |                        |
| 25 Meigs Park 1 (1st & 2nd acquisitions)   |            |                    |                          |              |              |                           |                           |                     |                  |              |                  |                          |           |            |                    |                |                          |                      |                        |
| 26 Moritani Preserve                       |            |                    |                          |              |              |                           |                           | -                   |                  | -            |                  |                          |           |            |                    |                |                          |                      |                        |
| 27 Nute's Pond                             |            |                    |                          |              |              |                           |                           |                     |                  |              |                  |                          |           |            |                    |                |                          |                      |                        |
| 28 Point White Pier                        |            |                    |                          |              |              |                           |                           |                     |                  |              |                  |                          |           |            |                    |                | 1                        |                      | 1                      |
| 29 Pritchard Park (jt owned w/ COBI)       |            |                    |                          |              |              |                           |                           |                     |                  |              |                  |                          |           |            |                    |                | 1                        |                      | 1                      |
| 30 Red Pine Park                           |            |                    |                          |              |              |                           |                           |                     |                  |              |                  |                          |           |            |                    |                |                          |                      |                        |
| 31 Rockaway Beach                          |            |                    |                          |              |              |                           |                           |                     |                  |              |                  |                          |           |            |                    |                | 1                        |                      | 1                      |
| 32 Rotary Centennial Park (WSDOT)          |            |                    |                          |              |              | -                         |                           |                     |                  |              |                  |                          |           |            |                    |                |                          |                      |                        |
| 33 Rotary Park                             | 1          |                    |                          |              |              | 2                         |                           |                     |                  |              |                  |                          |           |            |                    | 1              |                          |                      |                        |
| 34 Sakai Park                              |            |                    |                          |              |              |                           |                           |                     |                  |              |                  |                          |           |            |                    |                |                          |                      |                        |
| 35 Sands Avenue Ballfield                  |            |                    | 1                        |              |              |                           | 1                         |                     |                  |              |                  |                          |           |            |                    |                |                          |                      |                        |
| 36 Schel Chelb Park                        | 1          |                    |                          |              |              |                           |                           |                     |                  |              |                  |                          |           |            |                    |                | 1                        |                      |                        |
| 37 Seabold Park                            | -          |                    |                          |              |              | -                         |                           |                     | 0.5              |              |                  |                          |           |            |                    |                |                          |                      |                        |
| 38 Strawberry Hill Park                    | 1          |                    |                          |              | 1            | 3                         |                           |                     |                  | 1            |                  |                          |           |            | 1                  | 1              |                          | 1                    |                        |
| 39 T'Chookwap Park                         |            |                    |                          |              |              |                           |                           |                     |                  |              |                  |                          |           |            |                    |                | 1                        |                      |                        |
| 40 Ted Olson Nature Preserve               |            |                    |                          | 1            |              |                           |                           |                     |                  |              |                  | 1                        |           |            | 1                  |                |                          |                      |                        |