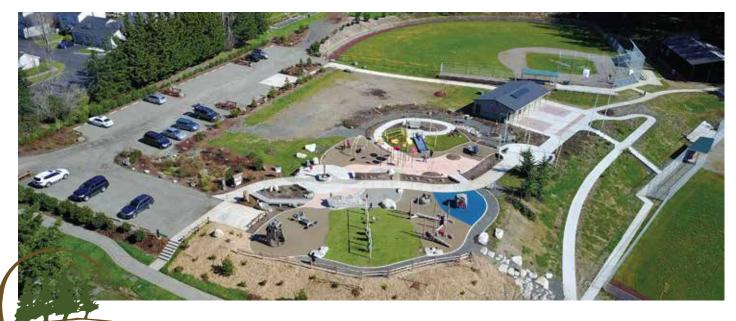

# Rotary Park

Acreage:9.60 acresParking:80 vehiclesTrails:0.4 miles

A community and athletic park in Winslow originally donated as the island's first park by the Rotary Club of Bainbridge Island.

# Park features:

2 recently renovated grass Little League size baseball fields with covered batting cage and spectator stands, new building with indoor facility space for meetings or community events, picnic facilities, inclusive play area, wooded and grass areas with trail connection to adjoining neighborhoods, electric car charging station and solar electric system.

# Park facilities:

Ballfields, Owen's Playground, multipurpose building with concession stand, meeting room, and restroom.

# Future potential improvements:

Picnic shelter, field drainage improvements.

# Use restrictions: