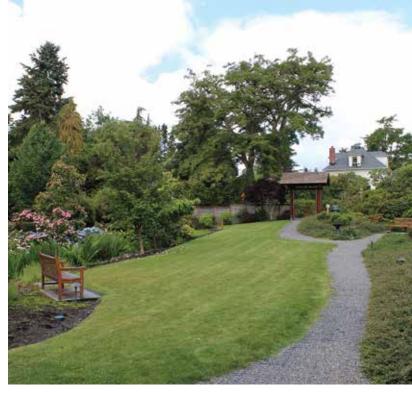

### 11299 Arrow Point Drive

| Acreage: | 89.86 acres  |
|----------|--------------|
| Parking: | 300 vehicles |
| Trails:  | 3.4 miles    |

A regional multipurpose park with designated passive and active use recreation areas on the site of a former military installation/Naval radio station. Includes large open grass areas with amphitheater, and fishing and seasonal ponds.

### Park features:

2 playgrounds, picnic shelter, gazebo, 2 synthetic turf soccer/lacrosse fields, 3 softball/baseball fields with soccer overlay, roller hockey court with basketball overlay, 2 tennis courts with pickleball overlay, youth gymnastics facility, ADA accessible loop & jogging trail, garden plots, horse corral and trail, pump track, 9-hole disc golf course, observatory, and trail head for Forest to Sky and Fairy Dell trails.

Fairy Dell Trail provides walking connection from Battle Point Park to Puget Sound through forested ravine. It offers limited water access and views. Trailhead parking located at north Battle Point Park. (See next page for photos).