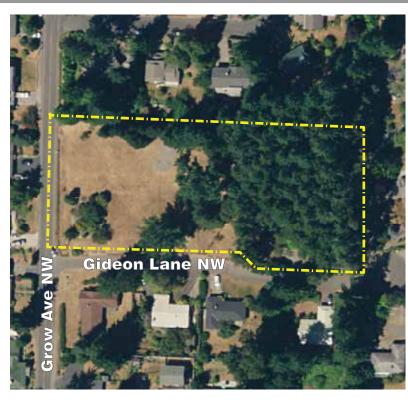

# Gideon Park

# 274 Gideon Lane

Acreage:2.41 acresParking:limitedTrails:0.2 miles

A neighborhood park with open grass area and playground in the Winslow vicinity.

# Park features:

Playground equipment, open grass area for neighborhood games & activities, bird & butterfly garden, picnic table, walking trail.

# Park facilities:

Log cabin used for caretaker residence.

**Future potential improvements:** Playground upgrades.

**Use Restrictions:** Transfer stipulations apply to this property.