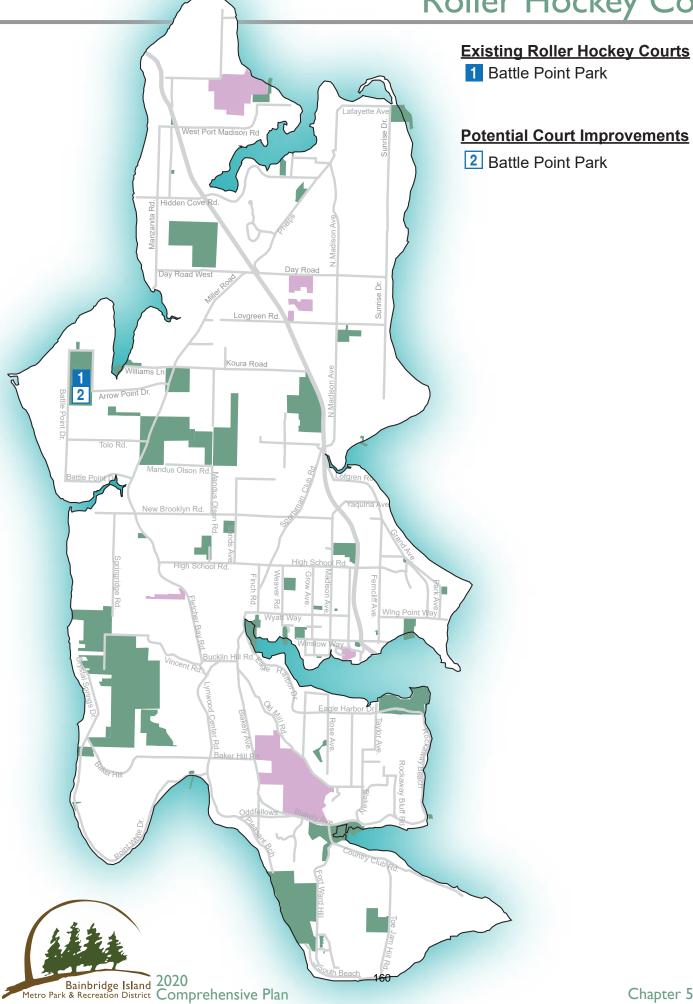

### 11299 Arrow Point Drive

| Acreage: | 89.86 acres  |
|----------|--------------|
| Parking: | 300 vehicles |
| Trails:  | 3.4 miles    |

A regional multipurpose park with designated passive and active use recreation areas on the site of a former military installation/Naval radio station. Includes large open grass areas with amphitheater, and fishing and seasonal ponds.

### Park features:

2 playgrounds, picnic shelter, gazebo, 2 synthetic turf soccer/lacrosse fields, 3 softball/baseball fields with soccer overlay, roller hockey court with basketball overlay, 2 tennis courts with pickleball overlay, youth gymnastics facility, ADA accessible loop & jogging trail, garden plots, horse corral and trail, pump track, 9-hole disc golf course, observatory, and trail head for Forest to Sky and Fairy Dell trails.

Fairy Dell Trail provides walking connection from Battle Point Park to Puget Sound through forested ravine. It offers limited water access and views. Trailhead parking located at north Battle Point Park. (See next page for photos).

### Park facilities:

Kids Up Playground, 2 restrooms, concession shack, Transmitter Building, Ritchie Observatory, Park Services office, shop & maintenance yard.

#### Future potential improvements:

Restroom improvements, renovation of Kids Up playground, additional picnic shelter, 6 new pickleball courts, circulation improvements, Transmitter Building basement, garden shed, field drainage & infrastructure improvements, septic & water system upgrade.

### Use restrictions:

Transfer or grant stipulations apply to this property.

Chapter 5