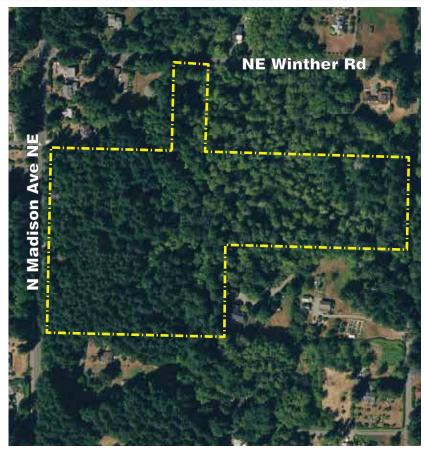

#### 11800 North Madison Avenue

Acreage: Parking: Trails: 15.3 acres4 vehicles0.6 miles

An open space park with natural areas, trails, woodlands and wetlands.

#### Park features:

Nature trail, interpretative signage, trail connection to neighborhood, parking.

**Park facilities:** Passive park.

**Future potential improvements:** Invasive species removal.

**Use restrictions:** Transfer or grant stipulations apply to this property.