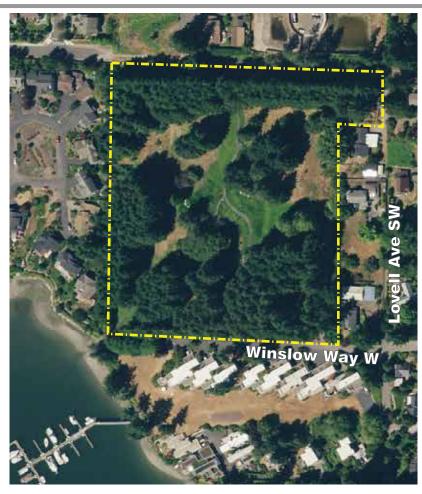

# Moritani Preserve

140 ft west of Winslow Way West & Lovell Ave SW intersection

Acreage: Parking: Trails: 8.58 acres walk-in park .27 miles

A new open space park and natural area in Winslow with wooded and open grass areas including filtered views of Eagle Harbor. Property restored and generously donated to Park District by Fletcher Bay Foundation.

# Park features:

Walk-in park with nature trails and benches for seating, trail connections to neighborhoods and Waterfront Trail.

Park facilities: Passive park.

# Future potential improvements:

Landscape restoration, trail improvements, invasive species removal, funding provided by Moritani Preserve Stewardship Fund overseen by Bainbridge Island Parks Foundation.

Use restrictions: Transfer stipulations apply to this property.