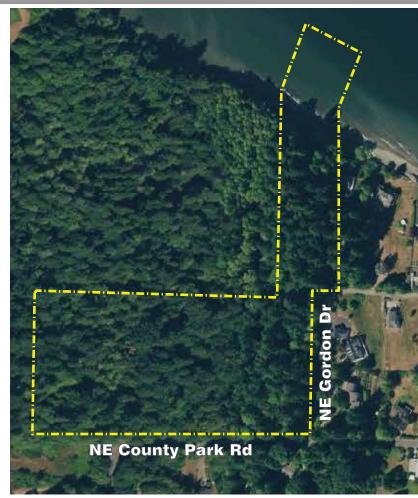

## West Port Madison Nature Preserve

#### 8334 NE County Park Road

| Acreage: | 12.29 acres |
|----------|-------------|
| Parking: | 4 vehicles  |
| Trails:  | 0.4 miles   |

A community park and natural area with saltwater shoreline on Port Madison adjoining the Bloedel Reserve.

#### Park features:

Woodlands and wetlands, 2 small picnic shelters, walking trail, viewpoint, and 210 ft of high bank saltwater shoreline.