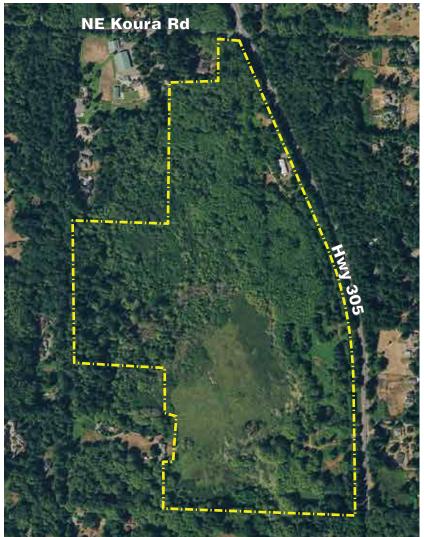

# Meigs Park

# 11085 State Hwy 305 NE

Acreage: Parking: Trails: 97.09 acres limited parking 1.3 miles

An open space park and natural area with complex system of ponds and wetlands. City of Bainbridge Island transfer of Meigs 2 property added 29.64 acres to the park.

# Park features:

Nature trails, old-growth spruce trees.

Park facilities: Storage barn park facility.

# Future potential improvements:

Trail improvements and boardwalk connecting via wildlife corridor to Grand Forest East, interpretative signage, invasive species removal, parking.