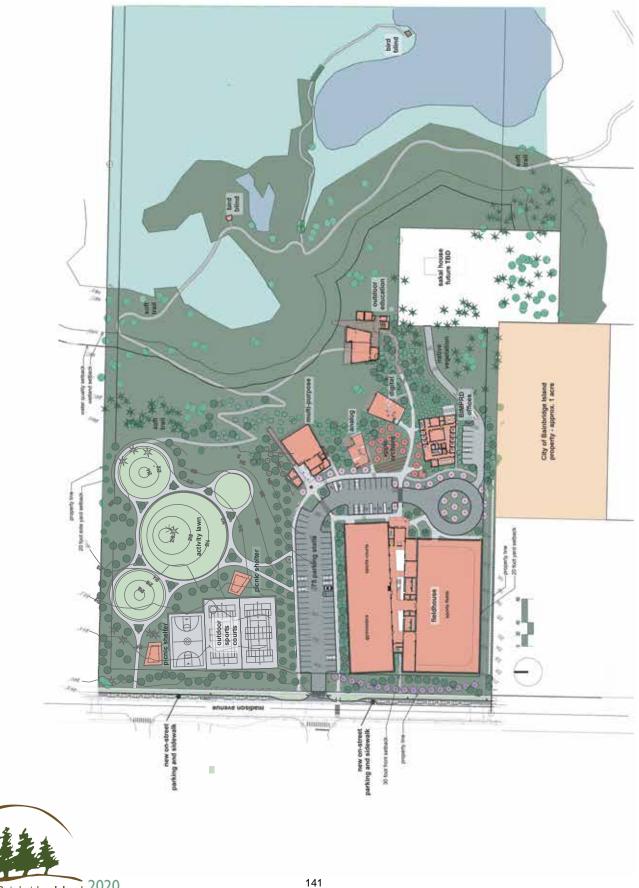

# Sakai Park

#### 1560 Madison Avenue NE

| Acreage:<br>Parking: | 22.87 acres<br>4-6 vehicles & some street |
|----------------------|-------------------------------------------|
| parking              |                                           |
| Trails:              | underway                                  |

A new regional park in Winslow with natural areas, wetlands, and pond. Formerly site of Sakai family farm.

#### Park features:

Close proximity to schools and aquatic center, trails through natural areas with connection to Sound to Olympics Trail.

#### Park facilities:

Sakai family residence is not available to public at present time.

#### Future potential improvements:

Possible improvements include expanded trail system and public outdoor areas including picnic shelters, nature play area, and outdoor courts; an all-age community recreation center including indoor athletic facility with fields, elevated track, courts and gymnastics area, indoor program space, multi-purpose area, offices and meeting rooms. These improvements are indicated in the adopted Sakai Park concept plan and subsequent feasibility study. For details see: (https://biparks.org/planning-process/)

#### Use restrictions:

Wetlands and zoning restrictions apply to this property which has approximately 2 buildable acres. Development of concept plan is subject to funding and permitting.