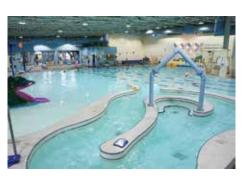

#### 8521 Madison Avenue North

Acreage:1.5 acresParking:76 vehiclesTrails:none

A regional aquatics facility with two pools and multipurpose space on property leased from the Bainbridge Island School District.

#### Park features:

Ray Williamson Pool includes 25-yd, 6-lanes, and 1-meter diving board. Don Nakata Pool includes 4-lap lanes, 1 & 3-meter diving areas, 0-depth entry area, 180 ft water slide, lazy river, tot pool, steam room, 24-person spa, and dry sauna. Other features include cabana and areas for birthday parties.

### Park facilities:

Overall aquatics facility of 30,000 sq ft includes restrooms, locker rooms, family dressing rooms, offices, meeting rooms, other building support areas, and 3,000 sq ft of multipurpose space with designated space for the Teen Center.