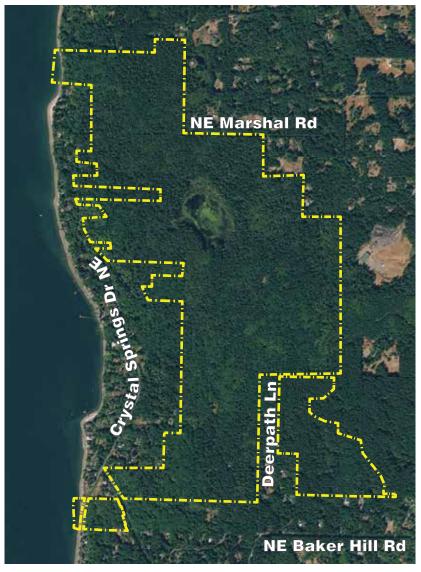

# Gazzam Lake Nature Preserve

# 6105 NE Marshall Road (north entrance)

Acreage:478.21 acresParking:17 vehiclesTrails:5.65 miles

A regional park and natural area with 14-acre lake, extensive wetlands, woodlands, and saltwater shoreline. This park began with the acquisition of Gazzam Lake & Nature Preserve and has since increased in size as additional adjacent properties were acquired (Peters, Close, Veterane, West Gazzam, Knudsen & Blossom properties).

#### Park features:

1,025 linear ft of saltwater shoreline (500 linear ft Close/525 linear ft Veterane), hiking trails such as Westwood Shore Trail and Peter's property trails.

#### Park facilities:

Restroom at Deerpath Lane NE park entrance.

#### **Future potential improvements:**

Possible viewing platform at lake, possible additional trail connections subject to underlying agreements, interpretation opportunities, and possible KPUD improvements to water tower facility.

### **Use restrictions:**