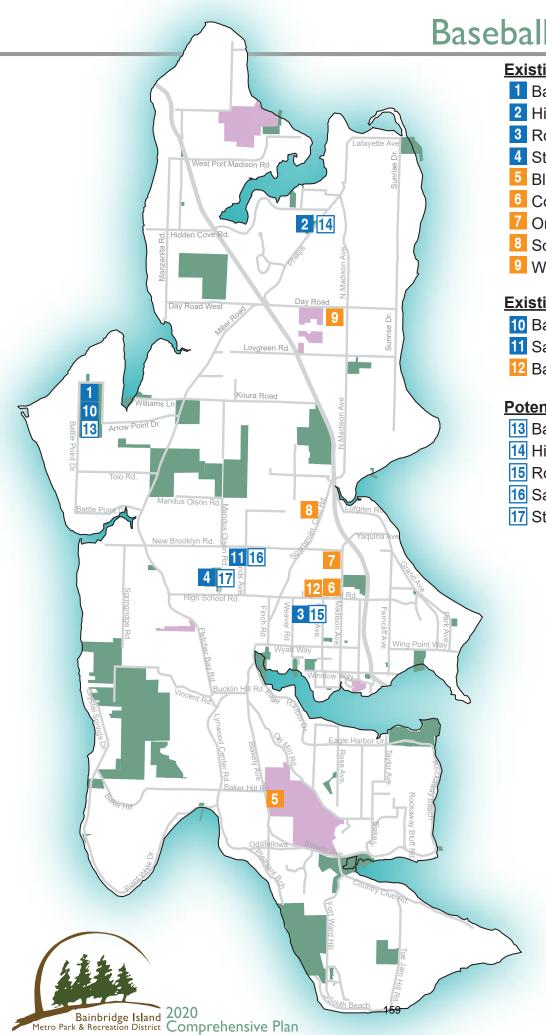

# Hidden Cove Ballfields

# 13545 Phelps Road NE

Acreage: Parking: Trails: 7.78 acres 35 vehicles plus overflow area trailhead

A community park with athletic fields and access to extensive Hidden Cove trails system.

# Park features:

2 grass Little League size baseball fields, spectator stands, scoreboards, equipment shed, soccer practice area overlay, picnic shelter, trailhead to Hidden Cove trails.

# Park facilities:

Little League ballfield complex, seasonal portable toilets.

**Future potential improvements:** Add play structure and trail improvements.

**Use restrictions:** Developer dedication.

121

# Rotary Park

Acreage:9.60 acresParking:80 vehiclesTrails:0.4 miles

A community and athletic park in Winslow originally donated as the island's first park by the Rotary Club of Bainbridge Island.

# Park features:

2 recently renovated grass Little League size baseball fields with covered batting cage and spectator stands, new building with indoor facility space for meetings or community events, picnic facilities, inclusive play area, wooded and grass areas with trail connection to adjoining neighborhoods, electric car charging station and solar electric system.

# Park facilities:

Ballfields, Owen's Playground, multipurpose building with concession stand, meeting room, and restroom.

# Future potential improvements:

Picnic shelter, field drainage improvements.

# Use restrictions: