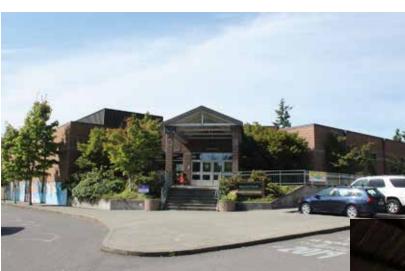

#### 8521 Madison Avenue North

Acreage:1.5 acresParking:76 vehiclesTrails:none

A regional aquatics facility with two pools and multipurpose space on property leased from the Bainbridge Island School District.

#### Park features:

Ray Williamson Pool includes 25-yd, 6-lanes, and 1-meter diving board. Don Nakata Pool includes 4-lap lanes, 1 & 3-meter diving areas, 0-depth entry area, 180 ft water slide, lazy river, tot pool, steam room, 24-person spa, and dry sauna. Other features include cabana and areas for birthday parties.

### Park facilities:

Overall aquatics facility of 30,000 sq ft includes restrooms, locker rooms, family dressing rooms, offices, meeting rooms, other building support areas, and 3,000 sq ft of multipurpose space with designated space for the Teen Center.