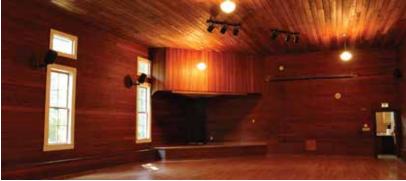

# Island Center Hall

# Park facilities:

Former community hall with multipurpose meeting space (capacity 150 person), small stage, kitchen, and restrooms.