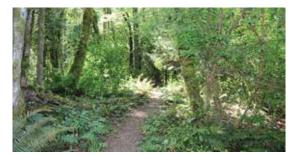

Fairy Dell Trail provides walking connection from Battle Point Park to Puget Sound through forested ravine. It offers limited water access and views. Trailhead parking located at north Battle Point Park. (See next page for photos).