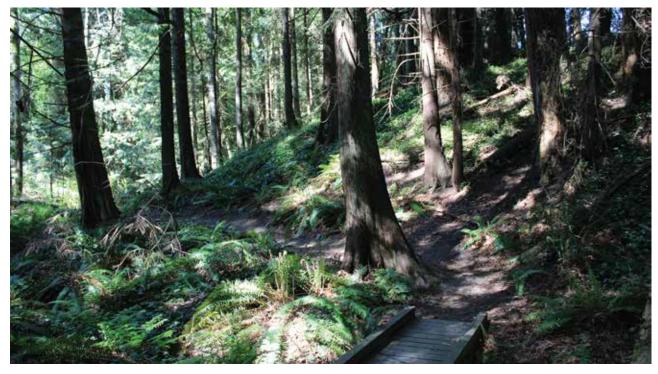

Fairy Dell Trail provides walking connection from Battle Point Park to Puget Sound through forested ravine. It offers limited water access and views. Trailhead parking located at north Battle Point Park. (See next page for photos).