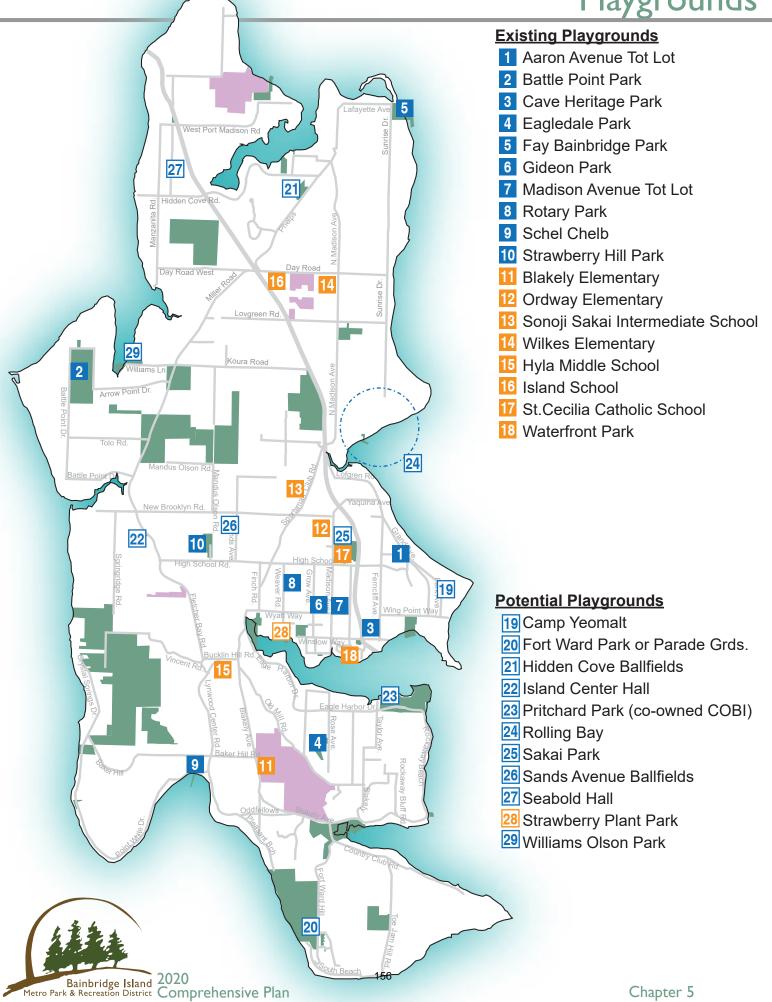

# Camp Yeomalt

900 Park Avenue NE

Acreage:2.80 acresParking:20 vehiclesTrails:0.13 mile

A neighborhood park with indoor community facilities on site of historic scout camp and lodge developed in 1935 by the Civilian Conservation Corps (CCC) and restored in 2008.

# Hidden Cove Ballfields

# 13545 Phelps Road NE

Acreage: Parking: Trails: 7.78 acres 35 vehicles plus overflow area trailhead

A community park with athletic fields and access to extensive Hidden Cove trails system.

# Park features:

2 grass Little League size baseball fields, spectator stands, scoreboards, equipment shed, soccer practice area overlay, picnic shelter, trailhead to Hidden Cove trails.

# Park facilities:

Little League ballfield complex, seasonal portable toilets.

**Future potential improvements:** Add play structure and trail improvements.

**Use restrictions:** Developer dedication.

121

# Island Center Hall

# 8395 Fletcher Bay Road

| Acreage: | 2.29 acres  |
|----------|-------------|
| Parking: | 40 vehicles |
| Trails:  | none        |

A special use facility/park with historic community hall in partially wooded setting with grass area.

# Park features:

Indoor facility space for programs, classes, and community events.

# Park facilities:

Former community hall with multipurpose meeting space (capacity 150 person), small stage, kitchen, and restrooms.

# Sakai Park

#### 1560 Madison Avenue NE

| Acreage:<br>Parking: | 22.87 acres<br>4-6 vehicles & some street |
|----------------------|-------------------------------------------|
| parking              |                                           |
| Trails:              | underway                                  |

A new regional park in Winslow with natural areas, wetlands, and pond. Formerly site of Sakai family farm.

#### Park features:

Close proximity to schools and aquatic center, trails through natural areas with connection to Sound to Olympics Trail.

#### Park facilities:

Sakai family residence is not available to public at present time.

#### Future potential improvements:

Possible improvements include expanded trail system and public outdoor areas including picnic shelters, nature play area, and outdoor courts; an all-age community recreation center including indoor athletic facility with fields, elevated track, courts and gymnastics area, indoor program space, multi-purpose area, offices and meeting rooms. These improvements are indicated in the adopted Sakai Park concept plan and subsequent feasibility study. For details see: (https://biparks.org/planning-process/)

#### Use restrictions:

Wetlands and zoning restrictions apply to this property which has approximately 2 buildable acres. Development of concept plan is subject to funding and permitting.

## Sands Avenue Ballfields

#### 8641 Sands Avenue

Acreage:10.0 acresParking:73 vehiclesTrails:none

A community athletic park on property owned by the Bainbridge Island School District and leased to the Park District until such time as the site will be developed for School District purposes.

#### Park features:

300-foot grass baseball/soccer fields with spectator stands.

**Park facilities:** Storage shed, seasonal portable toilet.

**Future potential improvements:** Irrigation and turf upgrade.

**Use restrictions:** School District lease restrictions.

# Seabold Hall

#### 14450 Komedal Road

| Acreage: | 1.0 acres   |
|----------|-------------|
| Parking: | 20 vehicles |
| Trails:  | none        |

A special use facility/park with historic community hall donated by neighborhood association.

#### Park features:

Indoor facility space for programs, classes, and community events. Also grass area and small basketball court.

#### Park facilities:

Community hall building with multi-purpose meeting space (capacity 80 people), kitchen and restrooms.

#### Future potential improvements:

Structural and other building improvements, play area, landscape upgrades, parking improvements.

#### Use restrictions:

Deed restrictions apply to this property.

## Strawberry Hill Park

Bainbridge Island 2020 Metro Park & Recreation District Comprehensive Plan

#### 7666 NE High School Road

| Acreage: | 17.64 acres  |
|----------|--------------|
| Parking: | 125 vehicles |
| Trails:  | trailhead    |

A multipurpose community park with athletic fields and Park District administrative office on former military Nike missile site.

#### Park features:

3 softball fields, 1 lighted football field, concession stand, skatepark, 1 tennis court, picnic shelter, playground, indoor facility space for classes and programs, off leash dog park, and trail connection to neighborhood.

#### Park facilities:

Strawberry Hill Center with meeting rooms & kitchen, Mini-Gym (former missile assembly building), administrative building (former barracks), restrooms, storage sheds.

#### Future potential improvements:

Resurface/replace tennis court, improvements to skate park, additional trail connections. On-going maintenance to administration building until facilities at Sakai Park or another location are secured, or decision is made to construct new office building at Strawberry Hill Park.

#### Use restrictions:

Transfer or grant stipulations apply to this property.