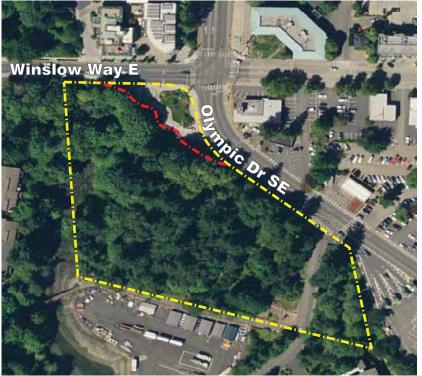

## Waypoint

Winslow Way & SR 305 near WSDOT ferry terminal

Acreage: Parking: Trails: Winslow

1.10 acres none Pass-through plaza to

A pedestrian linear park serving as a gateway to the island as people arrive from the ferry. Formerly the site of a vacated gas station, it was converted into a park in 2013 through the joint effort of private and public partnerships. The site is owned by Kitsap Transit and the City of Bainbridge Island and managed by the Park District under a long-term operating lease.

#### **Use restrictions:**

Lease restrictions apply to this property.

Adjacent to The Waypoint & WSDOT ferry terminal

Acreage: 3.68 acres Parking: none Trails: .22 miles

A new open space park near the ferry with woodlands and trails connecting to Waterfront Park and Waterfront Trail. Property is leased to the Park District by WA Department of Transportation and was developed in partnership with the Bainbridge Island Parks Foundation and Park District.