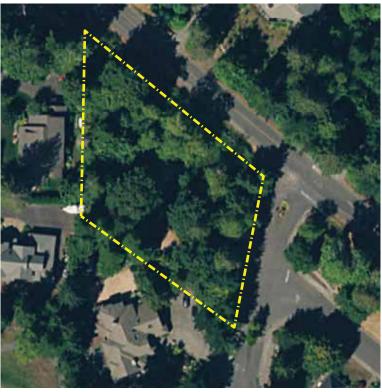

# Aaron Tot Lot

1385 Aaron Avenue NE

Acreage: Parking: Trails: 0.73 acres 3-4 vehicles none

A neighborhood park with play equipment.

# **Park features:** Playground, separate swing set, picnic table and benches.

Park facilities: Playground.

**Future potential improvements:** None anticipated.

**Use restrictions:** Neighborhood plat dedication.