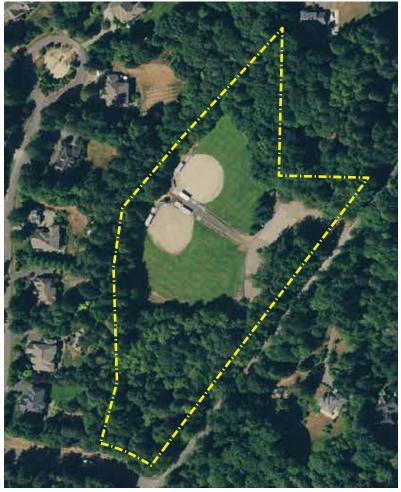

## Sands Avenue Ballfields

#### 8641 Sands Avenue

Acreage:10.0 acresParking:73 vehiclesTrails:none

A community athletic park on property owned by the Bainbridge Island School District and leased to the Park District until such time as the site will be developed for School District purposes.

#### Park features:

300-foot grass baseball/soccer fields with spectator stands.

**Park facilities:** Storage shed, seasonal portable toilet.

**Future potential improvements:** Irrigation and turf upgrade.

**Use restrictions:** School District lease restrictions.