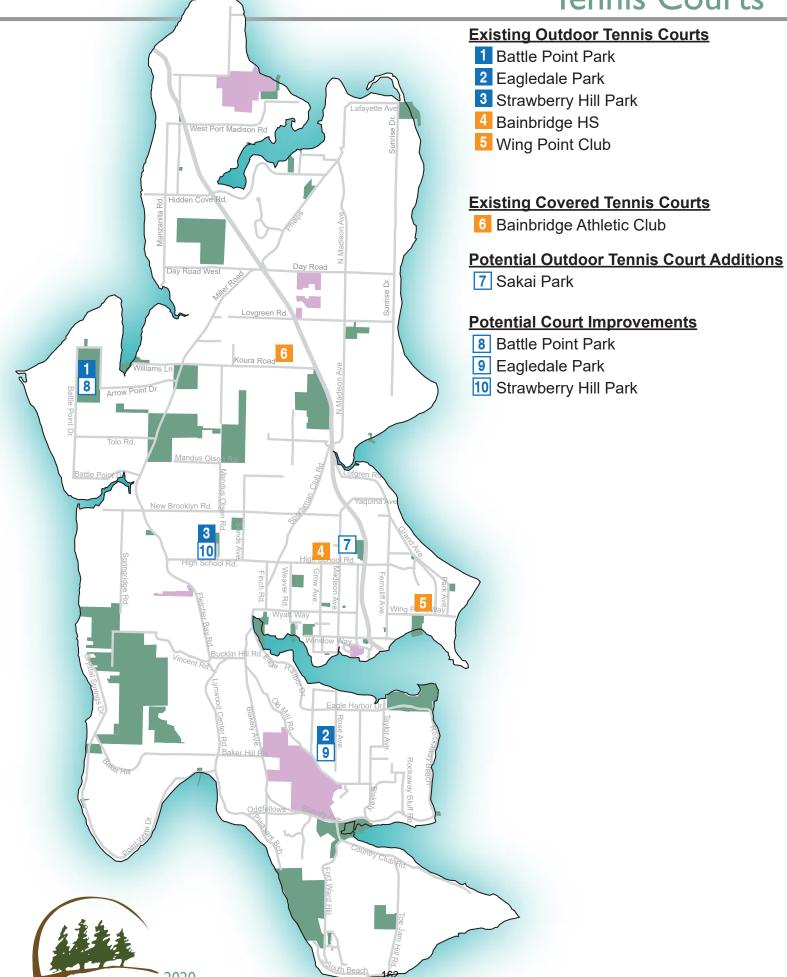

#### Park features:

3 softball fields, 1 lighted football field, concession stand, skatepark, 1 tennis court, picnic shelter, playground, indoor facility space for classes and programs, off leash dog park, and trail connection to neighborhood.

#### Future potential improvements:

Resurface/replace tennis court, improvements to skate park, additional trail connections. On-going maintenance to administration building until facilities at Sakai Park or another location are secured, or decision is made to construct new office building at Strawberry Hill Park.