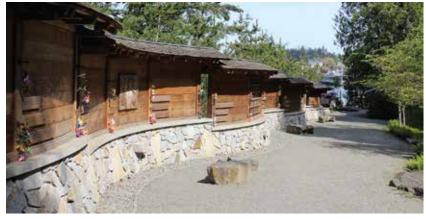

# Camp Yeomalt

900 Park Avenue NE

Acreage:2.80 acresParking:20 vehiclesTrails:0.13 mile

A neighborhood park with indoor community facilities on site of historic scout camp and lodge developed in 1935 by the Civilian Conservation Corps (CCC) and restored in 2008.

# Park features:

Indoor facility space for art & nature classes, community events, scout programs including scout overnight camping, picnic tables, grass area, walking trail through woodlands, several fire pits with seating.

# Park facilities:

Renovated log cabin (capacity 50 person), multipurpose classroom building (capacity 20 person) and restroom.