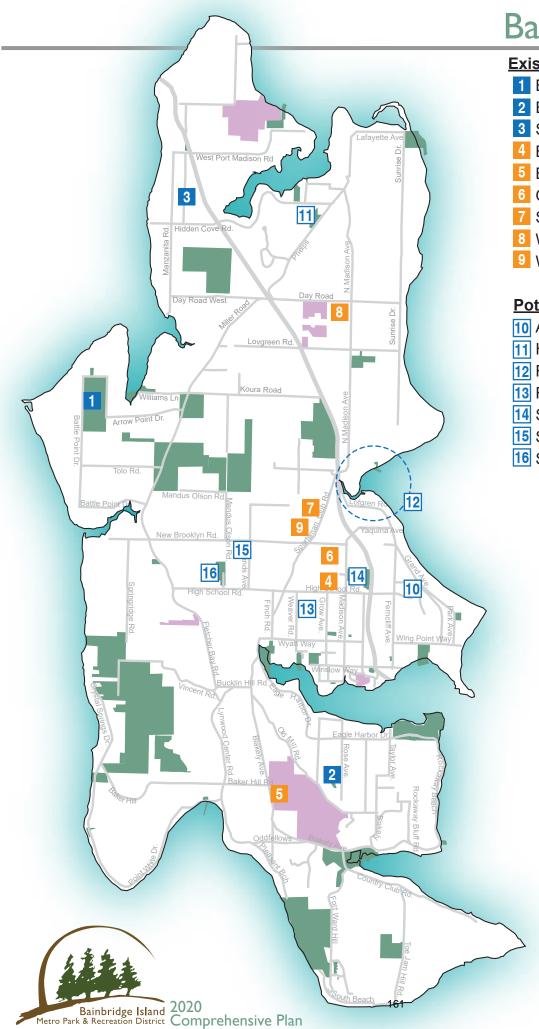

#### Chapter 5: Outdoor Facility Features March 6 2020

|                                            |            |                    | outh                     |              |              | outh                      | AY                        |                     |                  |              |                  | pue                      |           |            |                    |                | ails                     |                      | l Fac                  |
|--------------------------------------------|------------|--------------------|--------------------------|--------------|--------------|---------------------------|---------------------------|---------------------|------------------|--------------|------------------|--------------------------|-----------|------------|--------------------|----------------|--------------------------|----------------------|------------------------|
|                                            | Playground | Soccer Fld - Youth | Soccer Fld - Adult/Youth | Lacrosse Fld | Football Fld | Baseball/Softball - Youth | Baseball/Softball Fld A/Y | Roller Hockey Court | Basketball Court | Tennis Court | Pickleball Court | Volley Ball Court - Sand | Boat Ramp | Campground | Dog Off Leash Area | Picnic Shelter | Salt Water Access/Trails | Skatepark Facilities | Swim/Scuba/Watr Aq Fac |
|                                            | ã          | S                  | S                        | La           | Ъ            | Bé                        | Bå                        | Rc                  | Ba               | Те           | ā                | Š                        | B         | ບຶ         | ă                  | Ē              | Sa                       | Š                    | ŝ                      |
| BIMPRD Parks & Properties                  |            |                    |                          |              |              |                           |                           |                     |                  |              |                  |                          |           |            |                    |                |                          |                      |                        |
| 1 Aaron Avenue Tot Lot                     | 1          |                    |                          |              |              |                           |                           |                     |                  |              |                  |                          |           |            |                    |                |                          |                      | -                      |
| 2 Aquatic Center (incl teen center) (BISD) |            | -                  | -                        | -            |              |                           | -                         |                     |                  | -            |                  |                          |           |            |                    |                |                          |                      | 2                      |
| 3 Battle Point Park/Ferry Dell             | 2          | 3                  | 2                        | 2            |              | 1                         | 2                         | 1                   | 2                | 2            | 6                |                          |           |            |                    | 2              | 1                        |                      |                        |
| 4 Blakely Harbor Park                      |            |                    |                          |              |              |                           |                           |                     |                  |              |                  |                          |           |            |                    |                | 1                        |                      | 1                      |
| 5 Camp Yeomalt                             |            |                    |                          |              |              |                           |                           |                     |                  |              |                  |                          |           |            |                    |                |                          |                      |                        |
| 6 Cave Heritage Park                       | 1          |                    |                          |              |              |                           |                           |                     | 0.5              |              |                  |                          |           |            |                    |                |                          |                      |                        |
| 7 Eagledale Park                           | 1          |                    |                          |              |              |                           |                           |                     | 0.5              | 1            |                  | 1                        |           |            | 1                  | 1              |                          |                      |                        |
| 8 Fay Bainbridge Park                      | 1          |                    |                          |              |              |                           |                           |                     |                  |              |                  | 1                        |           | 1          |                    | 3              | 1                        |                      | 1                      |
| 9 Fort Ward Historic Bakery (SD#7)         |            |                    |                          |              |              |                           |                           |                     |                  |              |                  |                          |           |            |                    |                |                          |                      |                        |
| 10 Fort Ward Parade Grounds                |            |                    |                          |              |              |                           |                           |                     |                  |              |                  |                          |           |            |                    |                |                          |                      |                        |
| 11 Fort Ward Park                          |            |                    |                          |              |              |                           |                           | -                   |                  | -            |                  |                          | 1         | 1          |                    |                | 1                        |                      | 1                      |
| 12 Gazzam Lake Properties                  |            |                    |                          |              |              |                           |                           |                     |                  |              |                  |                          |           |            |                    |                | 2                        |                      |                        |
| 13 Gideon Park                             | 1          |                    |                          |              |              |                           |                           |                     |                  |              |                  |                          |           |            |                    |                |                          |                      |                        |
| 14 Grand Forest (part BISD)                |            |                    |                          |              |              |                           |                           |                     |                  |              |                  |                          |           |            |                    |                |                          |                      |                        |
| 15 Hawley Cove Park                        |            |                    |                          |              |              |                           |                           |                     |                  |              |                  |                          |           |            |                    |                | 1                        |                      | 1                      |
| 16 Hidden Cove Ballfields                  |            | 1                  |                          |              |              | 2                         |                           |                     |                  |              |                  |                          |           |            |                    | 1              |                          |                      |                        |
| 17 Hidden Cove Park                        |            |                    |                          |              |              |                           |                           | -                   |                  | -            |                  |                          |           |            |                    |                | 1                        |                      | 1                      |
| 18 Hilltop (incl Prue's House)             |            |                    |                          |              |              |                           |                           |                     |                  |              |                  |                          |           |            |                    |                |                          |                      |                        |
| 19 Island Center Hall                      |            |                    |                          |              |              |                           |                           | -                   |                  | -            |                  |                          |           |            |                    |                |                          |                      |                        |
| 20 John Nelson Linear Trail                |            |                    |                          |              |              |                           |                           |                     |                  |              |                  |                          |           |            |                    |                |                          |                      |                        |
| 21 Lumpkin                                 |            |                    |                          |              |              |                           |                           |                     |                  |              |                  |                          |           |            |                    |                | 1                        |                      |                        |
| 22 Madison Avenue Tot Lot                  | 1          |                    |                          |              |              |                           |                           |                     |                  |              |                  |                          |           |            |                    |                |                          |                      |                        |
| 23 Manitou Beach Tidelands/Uplands         |            |                    |                          |              |              |                           |                           |                     |                  |              |                  |                          |           |            |                    |                | 1                        |                      |                        |
| 24 Manzanita Park                          |            |                    |                          |              |              |                           |                           |                     |                  |              |                  |                          |           |            |                    |                |                          |                      |                        |
| 25 Meigs Park 1 (1st & 2nd acquisitions)   |            |                    |                          |              |              |                           |                           |                     |                  |              |                  |                          |           |            |                    |                |                          |                      |                        |
| 26 Moritani Preserve                       |            |                    |                          |              |              |                           |                           | -                   |                  | -            |                  |                          |           |            |                    |                |                          |                      |                        |
| 27 Nute's Pond                             |            |                    |                          |              |              |                           |                           |                     |                  |              |                  |                          |           |            |                    |                |                          |                      |                        |
| 28 Point White Pier                        |            |                    |                          |              |              |                           |                           |                     |                  |              |                  |                          |           |            |                    |                | 1                        |                      | 1                      |
| 29 Pritchard Park (jt owned w/ COBI)       |            |                    |                          |              |              |                           |                           |                     |                  |              |                  |                          |           |            |                    |                | 1                        |                      | 1                      |
| 30 Red Pine Park                           |            |                    |                          |              |              |                           |                           |                     |                  |              |                  |                          |           |            |                    |                |                          |                      |                        |
| 31 Rockaway Beach                          |            |                    |                          |              |              |                           |                           |                     |                  |              |                  |                          |           |            |                    |                | 1                        |                      | 1                      |
| 32 Rotary Centennial Park (WSDOT)          |            |                    |                          |              |              | -                         |                           |                     |                  |              |                  |                          |           |            |                    |                |                          |                      |                        |
| 33 Rotary Park                             | 1          |                    |                          |              |              | 2                         |                           |                     |                  |              |                  |                          |           |            |                    | 1              |                          |                      |                        |
| 34 Sakai Park                              |            |                    |                          |              |              |                           |                           |                     |                  |              |                  |                          |           |            |                    |                |                          |                      |                        |
| 35 Sands Avenue Ballfield                  |            |                    | 1                        |              |              |                           | 1                         |                     |                  |              |                  |                          |           |            |                    |                |                          |                      |                        |
| 36 Schel Chelb Park                        | 1          |                    |                          |              |              |                           |                           |                     |                  |              |                  |                          |           |            |                    |                | 1                        |                      |                        |
| 37 Seabold Park                            | -          |                    |                          |              |              | -                         |                           |                     | 0.5              |              |                  |                          |           |            |                    |                |                          |                      |                        |
| 38 Strawberry Hill Park                    | 1          |                    |                          |              | 1            | 3                         |                           |                     |                  | 1            |                  |                          |           |            | 1                  | 1              |                          | 1                    |                        |
| 39 T'Chookwap Park                         |            |                    |                          |              |              |                           |                           |                     |                  |              |                  |                          |           |            |                    |                | 1                        |                      |                        |
| 40 Ted Olson Nature Preserve               |            |                    |                          | 1            |              |                           |                           |                     |                  |              |                  | 1                        |           |            | 1                  |                |                          |                      |                        |