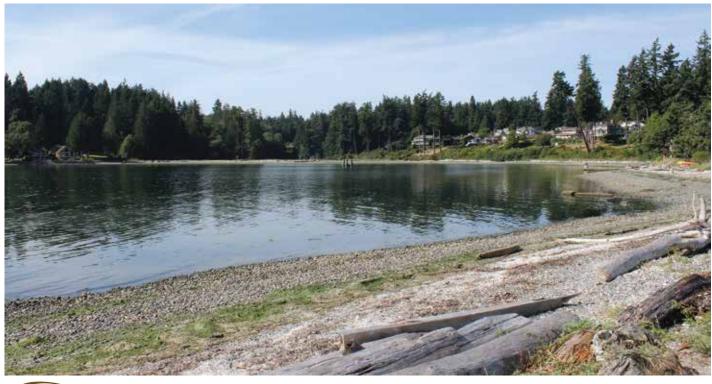

# Manitou Beach

# 9800 block of Manitou Beach Drive

Acreage:.90 acresParking:4 vehiclesTrails:none

A new open space park and natural area with recreational shoreline and views.

### Park features:

210 linear ft of shoreline with beach access and landing, expansive views of Seattle and Mount Rainier, parking across street on uplands side.