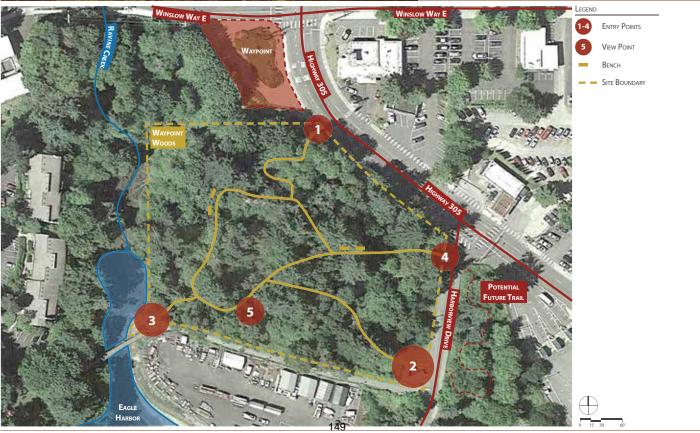

## Waypoint

Winslow Way & SR 305 near WSDOT ferry terminal

Acreage: Parking: Trails: Winslow

1.10 acres none Pass-through plaza to

A pedestrian linear park serving as a gateway to the island as people arrive from the ferry. Formerly the site of a vacated gas station, it was converted into a park in 2013 through the joint effort of private and public partnerships. The site is owned by Kitsap Transit and the City of Bainbridge Island and managed by the Park District under a long-term operating lease.

#### Park features:

Benches, landscaping and interpretation.

#### Park facilities:

Plaza with benches for seating adjacent to Waypoint Woods with connection to Waterfront Trail.

**Future potential improvements:** Landscape improvements.

#### **Use restrictions:**

Lease restrictions apply to this property.

Adjacent to The Waypoint & WSDOT ferry terminal

Acreage: 3.68 acres Parking: none Trails: .22 miles

A new open space park near the ferry with woodlands and trails connecting to Waterfront Park and Waterfront Trail. Property is leased to the Park District by WA Department of Transportation and was developed in partnership with the Bainbridge Island Parks Foundation and Park District.

#### Park features:

Nature trails and filtered views of Eagle Harbor.

Park facilities: Passive park.

#### Future potential improvements:

Additional trail improvements, benches, entry plaza with interpretive features, table and planter/seating walls as indicated in Jones & Jones concept plan developed for the BI Parks Foundation.