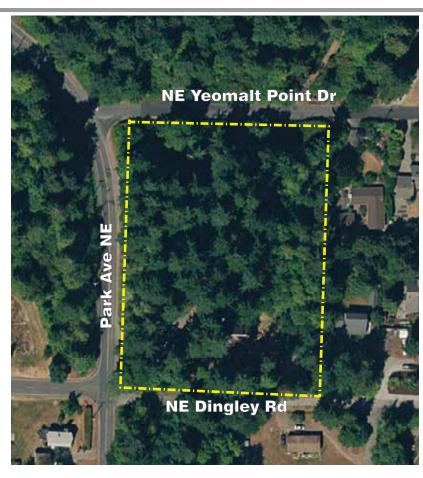

# Camp Yeomalt

900 Park Avenue NE

Acreage:2.80 acresParking:20 vehiclesTrails:0.13 mile

A neighborhood park with indoor community facilities on site of historic scout camp and lodge developed in 1935 by the Civilian Conservation Corps (CCC) and restored in 2008.

# Park features:

Indoor facility space for art & nature classes, community events, scout programs including scout overnight camping, picnic tables, grass area, walking trail through woodlands, several fire pits with seating.

# Park facilities:

Renovated log cabin (capacity 50 person), multipurpose classroom building (capacity 20 person) and restroom.