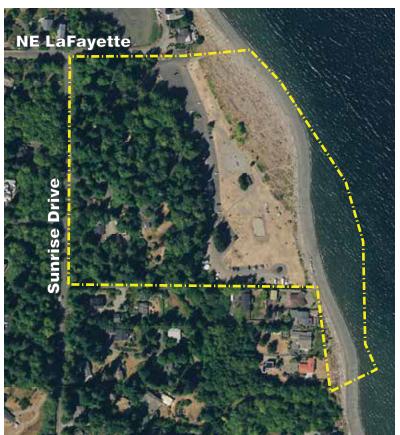

# Fay Bainbridge Park

15446 Sunrise Drive

| Acreage: | 16.32 acres                 |
|----------|-----------------------------|
| Parking: | 130 vehicles                |
| Trails:  | footpaths and boardwalks to |
|          | access shoreline            |

A regional park with extensive shoreline, dramatic views, and campground.

# Park features:

Beach with 1,420 linear ft of saltwater shoreline, new play equipment, 3 picnic shelters (2 w/ fireplaces), picnic tables, 2 beach fire rings, horseshoe pits, sand volleyball court, and overnight campsites and cabins.

# Park facilities:

Campground includes 26 RV campsites with electricity, 14 tent sites, 3 rental cabins, 1 Cascade Marine Trail camp site, two restrooms, wi-fi, and showers. Other facilities include maintenance shop & yard, and caretaker residence.