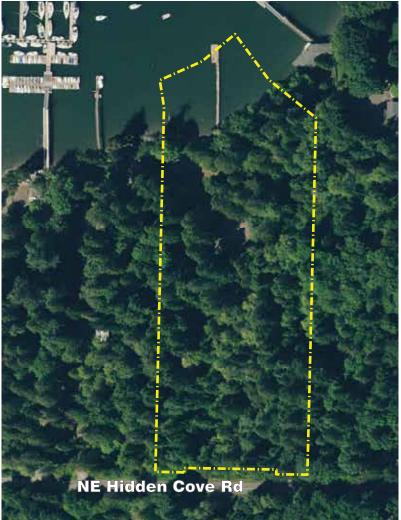

# 1287 Wing Point Way NE

| Acreage: | 11.64 acres  |
|----------|--------------|
| Parking: | 3-4 vehicles |
| Trails:  | 0.3 miles    |

A community park and natural area with Eagle Harbor shoreline and dramatic view of Mount Rainier.

# Park features:

330 linear ft saltwater shoreline, upland forest, large wetland, recently expanded boardwalk with outlook and benches, walking trail from neighborhoods and Wing Point Way to shoreline.

# Park facilities:

New boardwalk with outlook and benches, ADA parking and access improvements at Hawley Way NE.

# Future potential improvements:

Additional ADA access improvements, interpretative signage, invasive species removal.