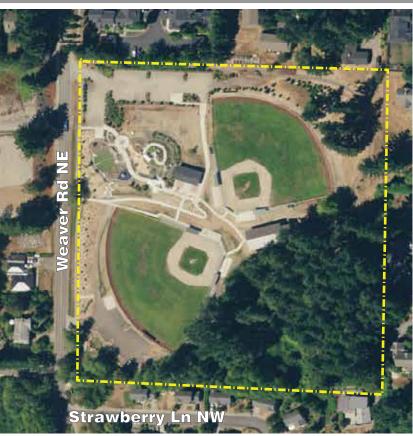

## Sands Avenue Ballfields

#### 8641 Sands Avenue

Acreage:10.0 acresParking:73 vehiclesTrails:none

A community athletic park on property owned by the Bainbridge Island School District and leased to the Park District until such time as the site will be developed for School District purposes.

#### Park features:

300-foot grass baseball/soccer fields with spectator stands.

**Park facilities:** Storage shed, seasonal portable toilet.

**Future potential improvements:** Irrigation and turf upgrade.

**Use restrictions:** School District lease restrictions.