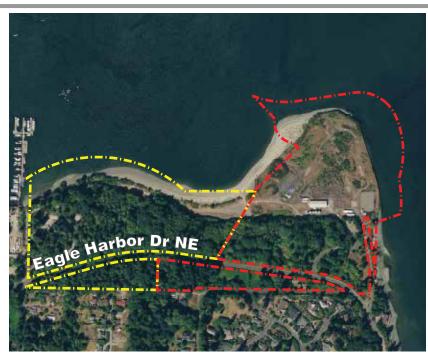

# **Pritchard Park**

# 4192 Eagle Harbor Drive NE

| Acreage: | 21.94 acres + 9.42 acres<br>upon COBI transfer (*see<br>below) |
|----------|----------------------------------------------------------------|
| Parking: | 40 vehicles                                                    |
| Trails:  | yes                                                            |

A regional park with natural areas and extensive saltwater shoreline. The park is under the joint ownership of the Park District and City of Bainbridge Island with the exception of the point which is owned solely by the City of Bainbridge island. The point is undergoing federal and state Superfund clean-up efforts led by the Environmental Protection Agency with WA State Department of Ecology. Included in the park is the World War II Bainbridge Island Japanese American Exclusion Memorial designated by the federal government as a national historic site and an affiliate of the National Park Service.

# Future potential improvements:

\*Those portions of the park under joint Park District/City ownership will be transferred by the City of Bainbridge Island to the Park District along with an additional 9.42 acres currently under sole COBI ownership. COBI will retain ownership of the point (13.86 acres) as well as 4.22 acres located south of Eagle Harbor Drive.

Future possible uses include an off-leash dog area. Future possible improvements include picnic amenities, play area, hand-launch for kayaks, trail connection to Blakely Harbor Park, Phase 2 of the memorial including restroom and additional interpretation features.