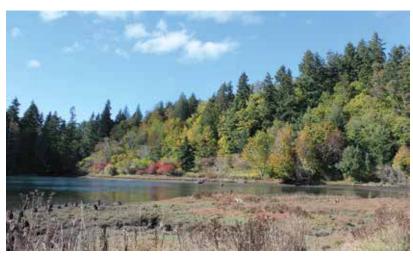

# **Blakely Harbor Park**

# 10150 NE Country Club Rd

| Acreage: | 39.09 acres |
|----------|-------------|
| Parking: | 16 vehicles |
| Trails:  | 1.0 miles   |

A community park and natural area with wetlands, estuary, meadow and mill pond located on the former site of Port Blakely Mill, an 1800's era sawmill.

### Park features:

Scenic & wildlife viewing, bench seating & picnic table, kayaking, swimming beach, trails and trailheads to Fort Ward Park & Blakely Cemetery.