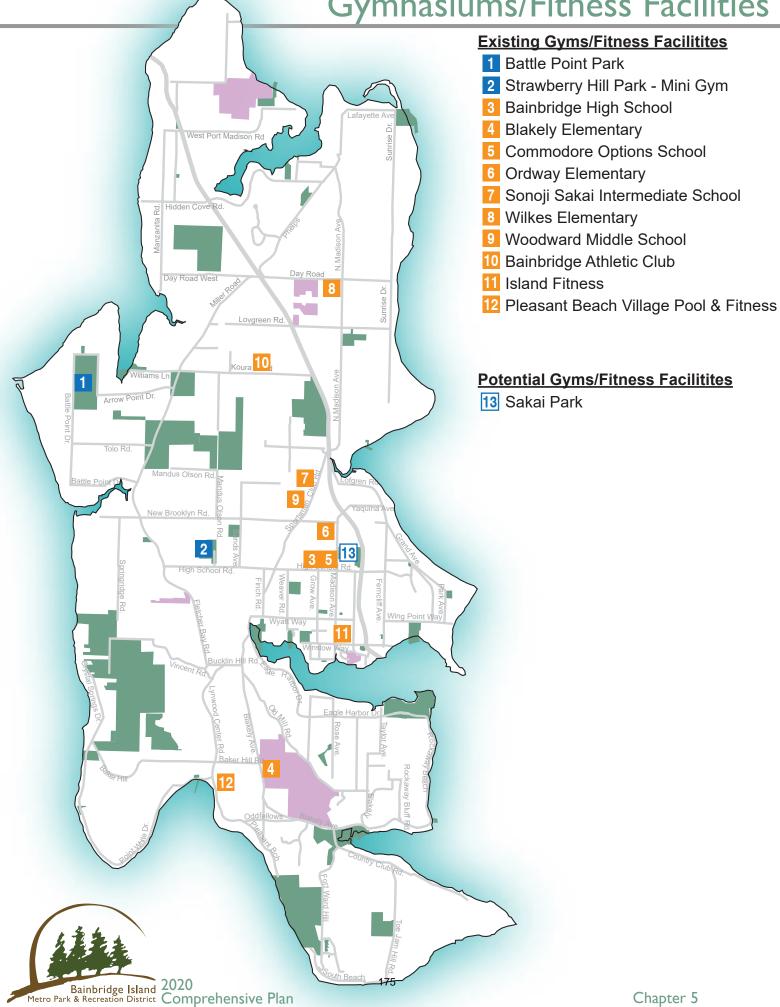

ss | Х                    |                      |          |                 |                  |
| 13    | St Cecilia Catholic Church            |                      |                      |          |                 |                  |
| Grand | i Total                               | 12                   | 26                   | 17       | 7               | 8                |

#### Column descriptions:

Gym/Fitness Facility: park facilities, school gyms, & established fitness centers

Mtg/Classrm/Arts/Aud: park facilities, public agencies excluding school mtg rms due to closed campus restrictions, & established public venues

Restroom: park facilities only

Seasonal toilet: portable toilets in parks

Support facilities: park facilities only such as offices, storage, maintenance





Chapter 5

# Meeting, Classroom, Arts, & Auditorium Facilities



## Existing Meeting, Classroom, Arts, & Auditorium Facilities

1 Aquatic Center 2 Camp Yeomalt 3 Eagledale Park 4 Fort Ward Historic Bakery 5 Prue's House at Hilltop 6 Island Center Hall 7 Rotary Park 8 Seabold Hall 9 Strawberry Hill Park 10 Bainbridge High School 11 American Legion Hall 12 Bainbridge Art Museum 13 Bainbridge Island Historical Museum 14 Bainbridge Island Grange Hall 15 Bainbridge Performing Arts 16 BARN Community Center 17 BI Filipino American Hall 18 COBI City Hall 19 Fire Station 21 (Madison) 20 Fire Station 22 (Bucklin Hill) 21 Fire Station 23 (Phelps) 22 Kitsap Regional Library 23 Lynwood Commons

- 24 Lynwood Theater
- 25 Sportsmens Club
- 26 Waterfront Park Community Ctr

# Potential Meeting, Classro