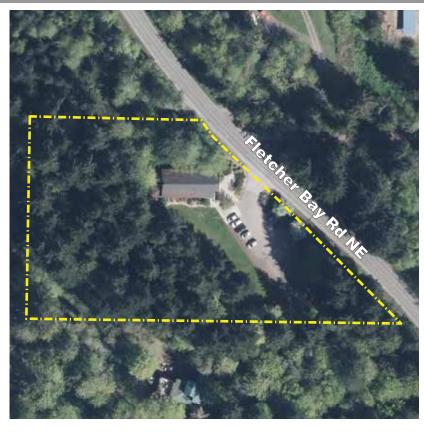

# Island Center Hall

# 8395 Fletcher Bay Road

| Acreage: | 2.29 acres  |
|----------|-------------|
| Parking: | 40 vehicles |
| Trails:  | none        |

A special use facility/park with historic community hall in partially wooded setting with grass area.