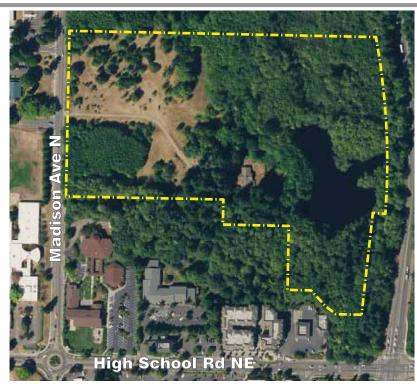

# Sakai Park

#### 1560 Madison Avenue NE

| Acreage:<br>Parking: | 22.87 acres<br>4-6 vehicles & some street |
|----------------------|-------------------------------------------|
| parking              |                                           |
| Trails:              | underway                                  |

A new regional park in Winslow with natural areas, wetlands, and pond. Formerly site of Sakai family farm.

#### Park features:

Close proximity to schools and aquatic center, trails through natural areas with connection to Sound to Olympics Trail.

#### Park facilities:

Sakai family residence is not available to public at present time.

#### Future potential improvements:

Possible improvements include expanded trail system and public outdoor areas including picnic shelters, nature play area, and outdoor courts; an all-age community recreation center including indoor athletic facility with fields, elevated track, courts and gymnastics area, indoor program space, multi-purpose area, offices and meeting rooms. These improvements are indicated in the adopted Sakai Park concept plan and subsequent feasibility study. For details see: (https://biparks.org/planning-process/)

#### Use restrictions:

Wetlands and zoning restrictions apply to this property which has approximately 2 buildable acres. Development of concept plan is subject to funding and permitting.