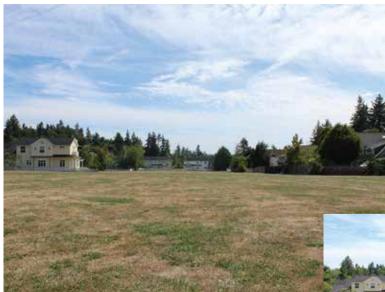

# Fort Ward Parade Grounds

# Park View Drive

| Acreage: | 2.65 acres |
|----------|------------|
| Parking: | 3 vehicles |
| Trails:  | none       |

A neighborhood park that is located on the former parade grounds of Fort Ward and has significance to the Fort Ward Historic District.

# Park features:

Open grass area for walking, informal play, and neighborhood activities.

**Park facilities:** Open grass area.

**Future potential improvements:** Playground.

**Use restrictions:** Transfer or grant stipulations apply to this property.