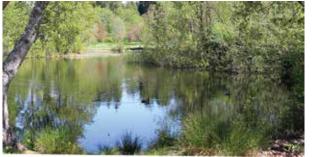

### 11299 Arrow Point Drive

| Acreage: | 89.86 acres  |
|----------|--------------|
| Parking: | 300 vehicles |
| Trails:  | 3.4 miles    |

A regional multipurpose park with designated passive and active use recreation areas on the site of a former military installation/Naval radio station. Includes large open grass areas with amphitheater, and fishing and seasonal ponds.

### Park features:

2 playgrounds, picnic shelter, gazebo, 2 synthetic turf soccer/lacrosse fields, 3 softball/baseball fields with soccer overlay, roller hockey court with basketball overlay, 2 tennis courts with pickleball overlay, youth gymnastics facility, ADA accessible loop & jogging trail, garden plots, horse corral and trail, pump track, 9-hole disc golf course, observatory, and trail head for Forest to Sky and Fairy Dell trails.

Fairy Dell Trail provides walking connection from Battle Point Park to Puget Sound through forested ravine. It offers limited water access and views. Trailhead parking located at north Battle Point Park. (See next page for photos).