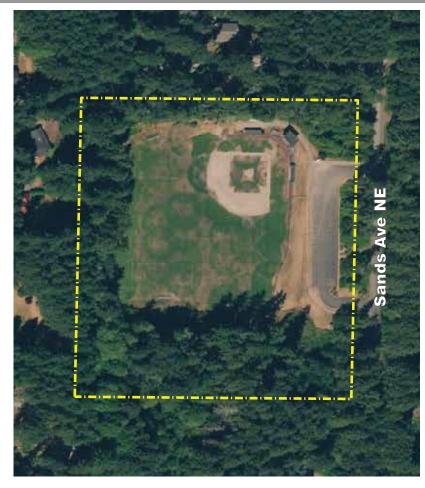

## Sands Avenue Ballfields

#### 8641 Sands Avenue

Acreage:10.0 acresParking:73 vehiclesTrails:none

A community athletic park on property owned by the Bainbridge Island School District and leased to the Park District until such time as the site will be developed for School District purposes.

#### Park features:

300-foot grass baseball/soccer fields with spectator stands.

**Park facilities:** Storage shed, seasonal portable toilet.

**Future potential improvements:** Irrigation and turf upgrade.

**Use restrictions:** School District lease restrictions.