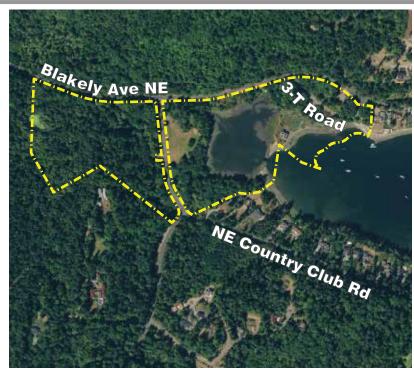

# **Blakely Harbor Park**

# 10150 NE Country Club Rd

| Acreage: | 39.09 acres |
|----------|-------------|
| Parking: | 16 vehicles |
| Trails:  | 1.0 miles   |

A community park and natural area with wetlands, estuary, meadow and mill pond located on the former site of Port Blakely Mill, an 1800's era sawmill.

### Park features:

Scenic & wildlife viewing, bench seating & picnic table, kayaking, swimming beach, trails and trailheads to Fort Ward Park & Blakely Cemetery.

### Park facilities:

Kayak launch, generator building from prior mill era, restroom, bird blind, viewing platform, two parking areas. Installation of pedestrian bridge spanning the jetties anticipated in 2020.

### Future potential improvements:

Continued site restoration, trail improvements, and interpretative signage. Also WA State environmental assessment, mitigation and re-adaptation related to overall site and generator building.