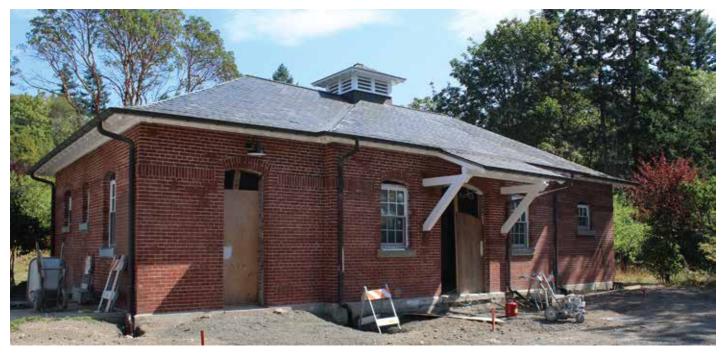

### 9705 NE Evergreen Avenue

| Acreage: | .20 acres   |
|----------|-------------|
| Parking: | 20 vehicles |
| Trails:  | none        |

A new special use facility in the historic Fort Ward bakery building refurbished by Kitsap Sewer District #7 in partnership with Fort Ward Community Hall non-profit groups and the Park District. Leased by Sewer District to Park District for use as a community hall.