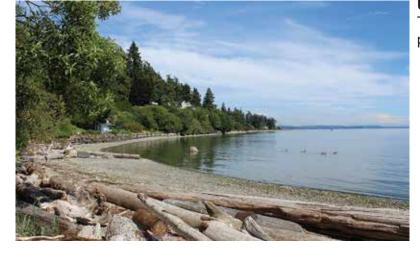

# 1287 Wing Point Way NE

| Acreage: | 11.64 acres  |
|----------|--------------|
| Parking: | 3-4 vehicles |
| Trails:  | 0.3 miles    |

A community park and natural area with Eagle Harbor shoreline and dramatic view of Mount Rainier.

# Park features:

330 linear ft saltwater shoreline, upland forest, large wetland, recently expanded boardwalk with outlook and benches, walking trail from neighborhoods and Wing Point Way to shoreline.