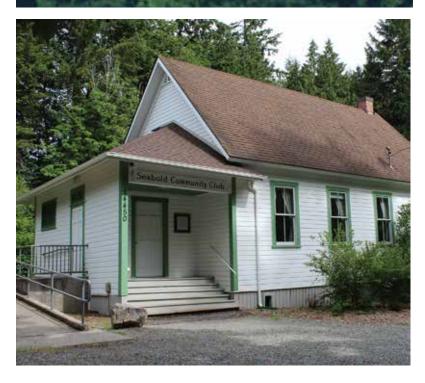

# Seabold Hall

#### 14450 Komedal Road

| Acreage: | 1.0 acres   |
|----------|-------------|
| Parking: | 20 vehicles |
| Trails:  | none        |

A special use facility/park with historic community hall donated by neighborhood association.

#### Park facilities:

Community hall building with multi-purpose meeting space (capacity 80 people), kitchen and restrooms.