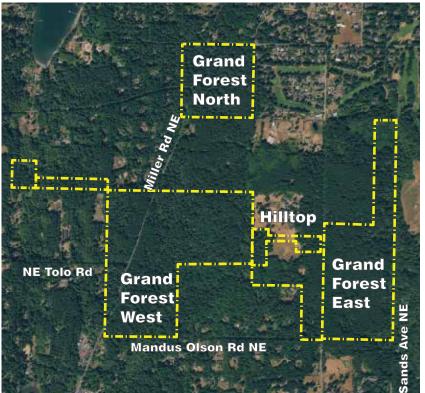

# **Grand Forest**

9752 Miller Road NE (Grand Forest West) 9594 Mandus Olson Road NE (Grand Forest East)

Acreage:240.75 acresParking:18 vehiclesTrails:6.55 miles

A community park and natural area with an extensive trails system through woodlands, wetlands, and wildlife habitat. The Grand Forest consists of three separate parcels, Grand Forest West, Grand Forest East, and Grand Forest North. Hilltop is the name of the park parcel that links Grand Forest West with Grand Forest East. (See "Hilltop" for details).

# Park features:

Multi-purpose trails throughout park, second-growth forests, seasonal creek.

# Park facilities:

Passive park with trail opportunities.

Future potential improvements: Restroom, parking improvements, proposed special purpose mountain bike trails in Grand Forest North, connection to Meigs Park via wildlife corridor, forest management & stewardship, invasive species removal.

# Use restrictions:

# Access off Mandus Olson Road

Acreage: Parking: Trails: 34.83 acres parking area near barn .7 miles

A community park and natural area that links Grand Forest West with Grand Forest East.

# Park features:

Multi-purpose trails throughout park, second-growth forests, large meadow area with view shed, indoor facility with 1,000 sq. ft. meeting room, kitchen, and restroom.

### Park facilities:

Prue's House (indoor facility used for classes and events), adjoining bunkhouse, two caretaker residences, barn, restroom.

### Future potential improvements:

Trails, barn and parking improvements.

### Use restrictions: