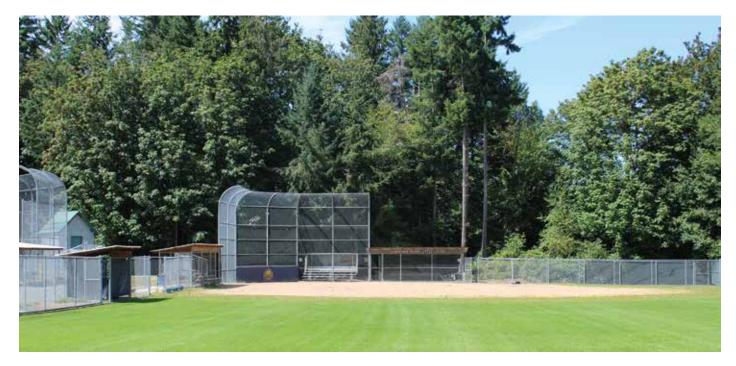

## Sands Avenue Ballfields

#### 8641 Sands Avenue

Acreage:10.0 acresParking:73 vehiclesTrails:none

A community athletic park on property owned by the Bainbridge Island School District and leased to the Park District until such time as the site will be developed for School District purposes.

#### Park features:

300-foot grass baseball/soccer fields with spectator stands.

**Park facilities:** Storage shed, seasonal portable toilet.

**Future potential improvements:** Irrigation and turf upgrade.

**Use restrictions:** School District lease restrictions.