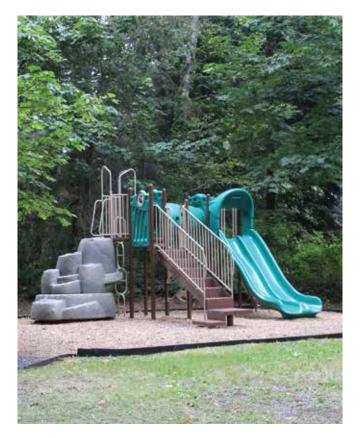

# Aaron Tot Lot

1385 Aaron Avenue NE

Acreage: Parking: Trails: 0.73 acres 3-4 vehicles none

A neighborhood park with play equipment.

# **Park features:** Playground, separate swing set, picnic table and benches.

Park facilities: Playground.

**Future potential improvements:** None anticipated.

**Use restrictions:** Neighborhood plat dedication.