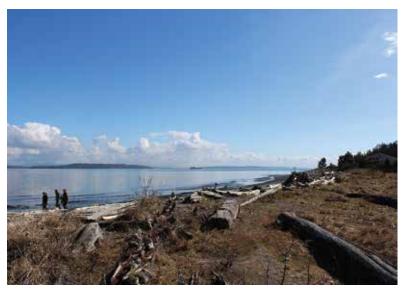

# Fay Bainbridge Park

15446 Sunrise Drive

| Acreage: | 16.32 acres                 |
|----------|-----------------------------|
| Parking: | 130 vehicles                |
| Trails:  | footpaths and boardwalks to |
|          | access shoreline            |

A regional park with extensive shoreline, dramatic views, and campground.

# Park features:

Beach with 1,420 linear ft of saltwater shoreline, new play equipment, 3 picnic shelters (2 w/ fireplaces), picnic tables, 2 beach fire rings, horseshoe pits, sand volleyball court, and overnight campsites and cabins.