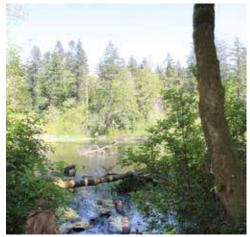

# 10150 NE Country Club Rd

| Acreage: | 39.09 acres |
|----------|-------------|
| Parking: | 16 vehicles |
| Trails:  | 1.0 miles   |

A community park and natural area with wetlands, estuary, meadow and mill pond located on the former site of Port Blakely Mill, an 1800's era sawmill.

### Park features:

Scenic & wildlife viewing, bench seating & picnic table, kayaking, swimming beach, trails and trailheads to Fort Ward Park & Blakely Cemetery.