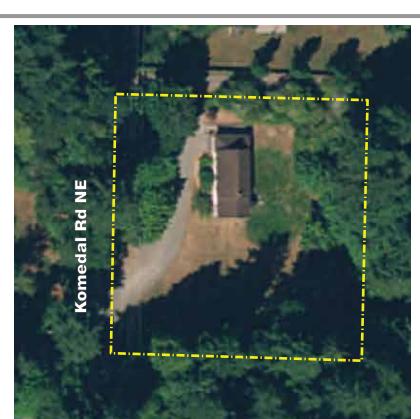

# Seabold Hall

#### 14450 Komedal Road

| Acreage: | 1.0 acres   |
|----------|-------------|
| Parking: | 20 vehicles |
| Trails:  | none        |

A special use facility/park with historic community hall donated by neighborhood association.