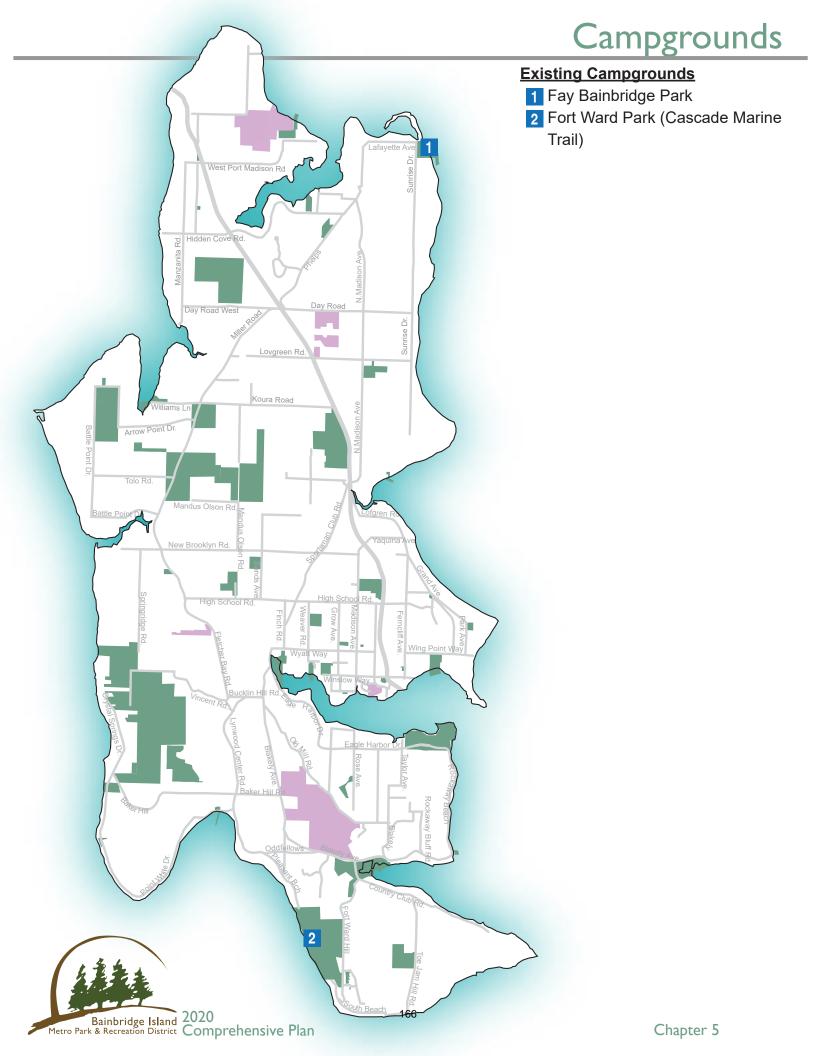

# Fay Bainbridge Park

15446 Sunrise Drive

| Acreage: | 16.32 acres                 |
|----------|-----------------------------|
| Parking: | 130 vehicles                |
| Trails:  | footpaths and boardwalks to |
|          | access shoreline            |

A regional park with extensive shoreline, dramatic views, and campground.

# Park features:

Beach with 1,420 linear ft of saltwater shoreline, new play equipment, 3 picnic shelters (2 w/ fireplaces), picnic tables, 2 beach fire rings, horseshoe pits, sand volleyball court, and overnight campsites and cabins.

# Park facilities:

Campground includes 26 RV campsites with electricity, 14 tent sites, 3 rental cabins, 1 Cascade Marine Trail camp site, two restrooms, wi-fi, and showers. Other facilities include maintenance shop & yard, and caretaker residence.

# Fort Ward Park

2241 Pleasant Beach Drive

| Acreage: | 135.33 acres |
|----------|--------------|
| Parking: | 35 vehicles  |
| Trails:  | 3.3 miles    |

A regional multiuse park with extensive woodlands and shoreline that overlooks Rich Passage. As part of the Fort Ward Historic District, Fort Ward is a vestige of the coastal defense system for the early 1900's designed to protect the Bremerton Naval Shipyard.

# Park features:

4,300 linear ft of saltwater shoreline, hiking trails, view sheds, grass areas, picnic tables, boat launch, 2 mooring buoys, Cascade Marine Trail camp site & underwater diving park, 2 bird blinds, trail head for trail corridor that links Fort Ward Park to Blakely Harbor Park.

# Park facilities:

Barracks and other historic remnants from fort era such as bunkers, 3 vault toilets.