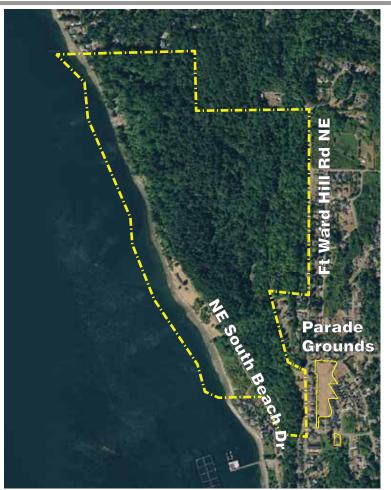

# Fort Ward Parade Grounds

# Park View Drive

| Acreage: | 2.65 acres |
|----------|------------|
| Parking: | 3 vehicles |
| Trails:  | none       |

A neighborhood park that is located on the former parade grounds of Fort Ward and has significance to the Fort Ward Historic District.

# Park features:

Open grass area for walking, informal play, and neighborhood activities.

**Park facilities:** Open grass area.

**Future potential improvements:** Playground.

**Use restrictions:** Transfer or grant stipulations apply to this property.