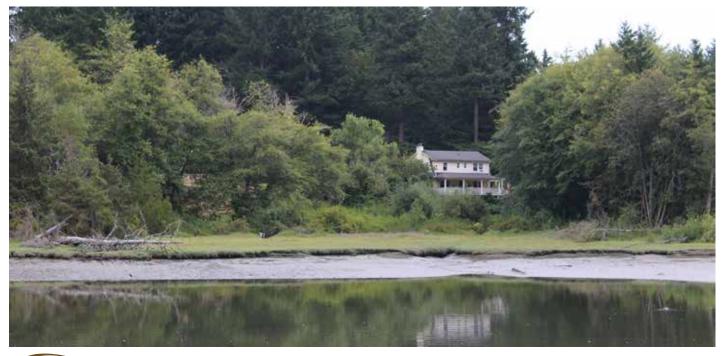

#### 8521 Madison Avenue North

Acreage:1.5 acresParking:76 vehiclesTrails:none

A regional aquatics facility with two pools and multipurpose space on property leased from the Bainbridge Island School District.

#### Park features:

Ray Williamson Pool includes 25-yd, 6-lanes, and 1-meter diving board. Don Nakata Pool includes 4-lap lanes, 1 & 3-meter diving areas, 0-depth entry area, 180 ft water slide, lazy river, tot pool, steam room, 24-person spa, and dry sauna. Other features include cabana and areas for birthday parties.

### Park facilities:

Overall aquatics facility of 30,000 sq ft includes restrooms, locker rooms, family dressing rooms, offices, meeting rooms, other building support areas, and 3,000 sq ft of multipurpose space with designated space for the Teen Center.