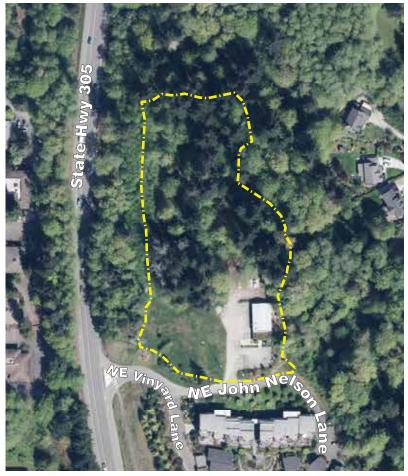

# John Nelson Linear Park

Vineyard Lane off SR 305 & north of Winslow Way

Acreage:0.80 acresParking:noneTrails:.33 miles

An open space linear park on land donated to the island for a public park in the mid-1900s by longtime resident John Nelson.

# Park features:

Linear park with loop trail to ravine viewpoint, and adjacent to Sound to Olympics Trail.

**Park facilities:** Passive park.

# Future potential improvements:

Connection to Sound to Olympics Trail, bridge across ravine connecting linear park to adjacent neighborhoods, benches, and interpretative signage.

# **Use restrictions:**