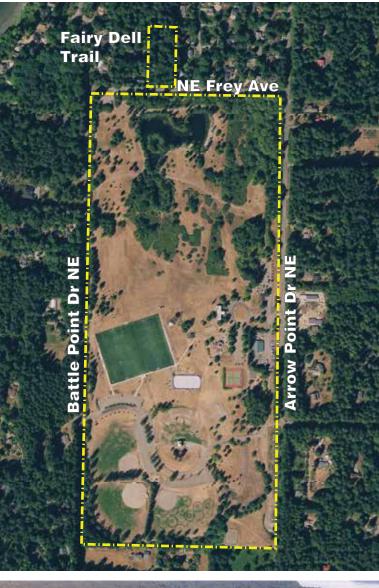

# Battle Point Park/Fairy Dell

### 11299 Arrow Point Drive

| Acreage: | 89.86 acres  |
|----------|--------------|
| Parking: | 300 vehicles |
| Trails:  | 3.4 miles    |

A regional multipurpose park with designated passive and active use recreation areas on the site of a former military installation/Naval radio station. Includes large open grass areas with amphitheater, and fishing and seasonal ponds.

### Park features:

2 playgrounds, picnic shelter, gazebo, 2 synthetic turf soccer/lacrosse fields, 3 softball/baseball fields with soccer overlay, roller hockey court with basketball overlay, 2 tennis courts with pickleball overlay, youth gymnastics facility, ADA accessible loop & jogging trail, garden plots, horse corral and trail, pump track, 9-hole disc golf course, observatory, and trail head for Forest to Sky and Fairy Dell trails.

Fairy Dell Trail provides walking connection from Battle Point Park to Puget Sound through forested ravine. It offers limited water access and views. Trailhead parking located at north Battle Point Park. (See next page for photos).

### Park facilities:

Kids Up Playground, 2 restrooms, concession shack, Transmitter Building, Ritchie Observatory, Park Services office, shop & maintenance yard.

#### Future potential improvements:

Restroom improvements, renovation of Kids Up playground, additional picnic shelter, 6 new pickleball courts, circulation improvements, Transmitter Building basement, garden shed, field drainage & infrastructure improvements, septic & water system upgrade.

### Use restrictions:

Transfer or grant stipulations apply to this property.

Chapter 5