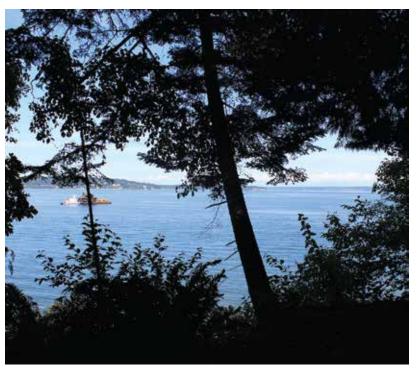

## West Port Madison Nature Preserve

#### 8334 NE County Park Road

| Acreage: | 12.29 acres |
|----------|-------------|
| Parking: | 4 vehicles  |
| Trails:  | 0.4 miles   |

A community park and natural area with saltwater shoreline on Port Madison adjoining the Bloedel Reserve.

#### Park features:

Woodlands and wetlands, 2 small picnic shelters, walking trail, viewpoint, and 210 ft of high bank saltwater shoreline.