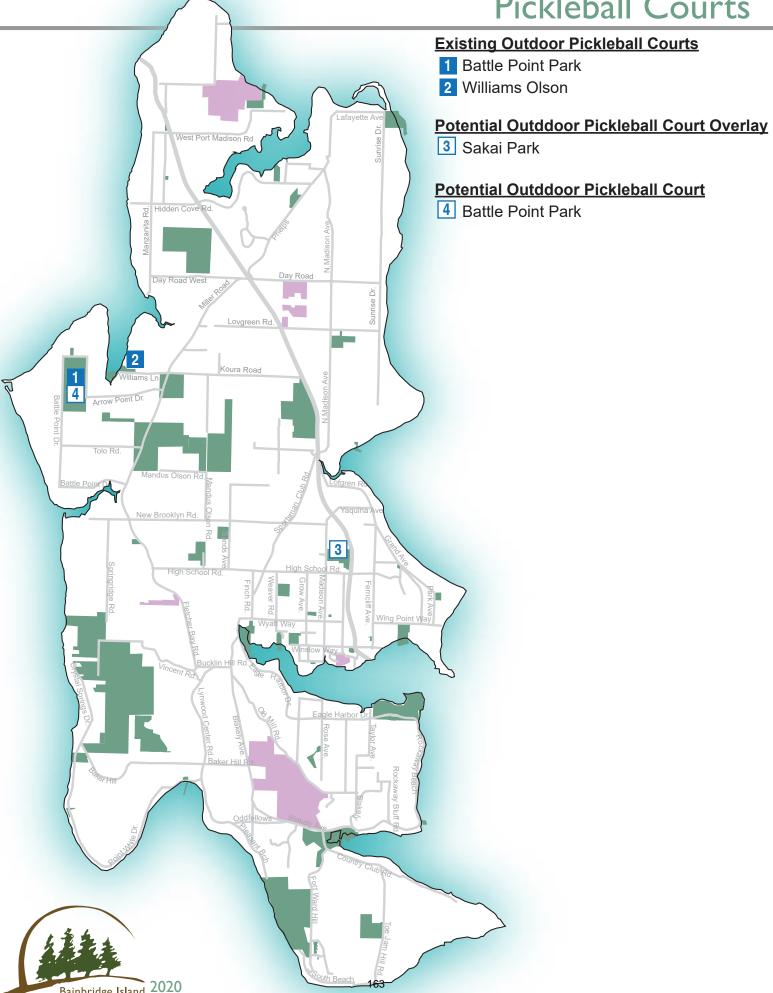

#### Park facilities:

One pickleball court, parking.

#### Future potential improvements:

Picnic shelter, play area, kayak storage, parking increased to 7 vehicles plus ADA parking and seasonal restroom, pickleball court improvements, landscape restoration. These improvements are indicated in the adopted concept plan. Also add buoy(s) to tidelands.