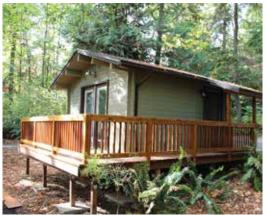

# Park features:

Beach with 1,420 linear ft of saltwater shoreline, new play equipment, 3 picnic shelters (2 w/ fireplaces), picnic tables, 2 beach fire rings, horseshoe pits, sand volleyball court, and overnight campsites and cabins.

# Park facilities:

Campground includes 26 RV campsites with electricity, 14 tent sites, 3 rental cabins, 1 Cascade Marine Trail camp site, two restrooms, wi-fi, and showers. Other facilities include maintenance shop & yard, and caretaker residence.