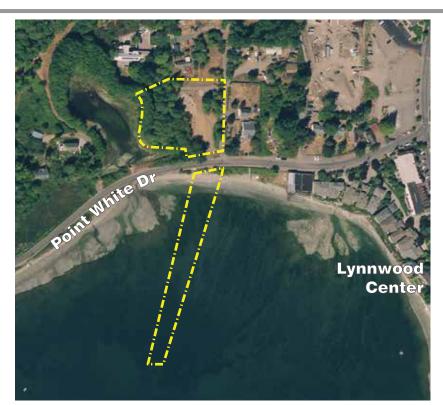

## Schel Chelb Park

7595 Heron Hall Lane NE (south of Lynwood Center)

Acreage:1.64Parking:4-6Trails:trail

1.64 acres 4-6 vehicles trail linkages

A neighborhood park and natural area with wetlands and shoreline access on Rich Passage.

#### Park features:

Saltwater shoreline across Point White Drive, swimming beach, open grass area, playground, parking, trail linking to neighborhood and Gazzam trail network.

**Park facilities:** Playground, parking, restroom.

#### Future potential improvements:

Landscape and historical interpretation to denote Native American significance of site.

#### **Use restrictions:**

Transfer or grant stipulations apply to this property.