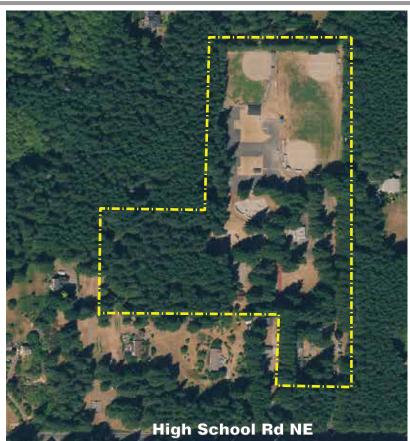

#### 7666 NE High School Road

| Acreage: | 17.64 acres  |
|----------|--------------|
| Parking: | 125 vehicles |
| Trails:  | trailhead    |

A multipurpose community park with athletic fields and Park District administrative office on former military Nike missile site.

#### Park features:

3 softball fields, 1 lighted football field, concession stand, skatepark, 1 tennis court, picnic shelter, playground, indoor facility space for classes and programs, off leash dog park, and trail connection to neighborhood.

#### Park facilities:

Strawberry Hill Center with meeting rooms & kitchen, Mini-Gym (former missile assembly building), administrative building (former barracks), restrooms, storage sheds.