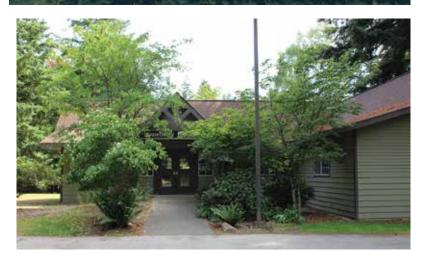

# Island Center Hall

# 8395 Fletcher Bay Road

| Acreage: | 2.29 acres  |
|----------|-------------|
| Parking: | 40 vehicles |
| Trails:  | none        |

A special use facility/park with historic community hall in partially wooded setting with grass area.

# Park features:

Indoor facility space for programs, classes, and community events.

# Park facilities:

Former community hall with multipurpose meeting space (capacity 150 person), small stage, kitchen, and restrooms.