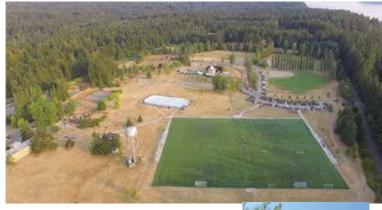

### 11299 Arrow Point Drive

| Acreage: | 89.86 acres  |
|----------|--------------|
| Parking: | 300 vehicles |
| Trails:  | 3.4 miles    |

A regional multipurpose park with designated passive and active use recreation areas on the site of a former military installation/Naval radio station. Includes large open grass areas with amphitheater, and fishing and seasonal ponds.

### Park features:

2 playgrounds, picnic shelter, gazebo, 2 synthetic turf soccer/lacrosse fields, 3 softball/baseball fields with soccer overlay, roller hockey court with basketball overlay, 2 tennis courts with pickleball overlay, youth gymnastics facility, ADA accessible loop & jogging trail, garden plots, horse corral and trail, pump track, 9-hole disc golf course, observatory, and trail head for Forest to Sky and Fairy Dell trails.

### Park facilities:

Kids Up Playground, 2 restrooms, concession shack, Transmitter Building, Ritchie Observatory, Park Services office, shop & maintenance yard.