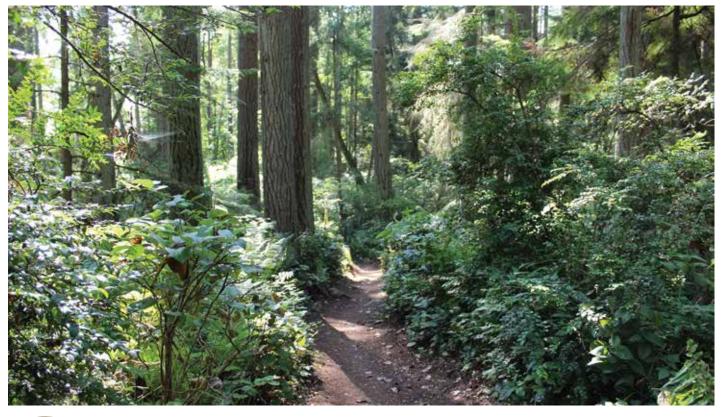

Fairy Dell Trail provides walking connection from Battle Point Park to Puget Sound through forested ravine. It offers limited water access and views. Trailhead parking located at north Battle Point Park. (See next page for photos).