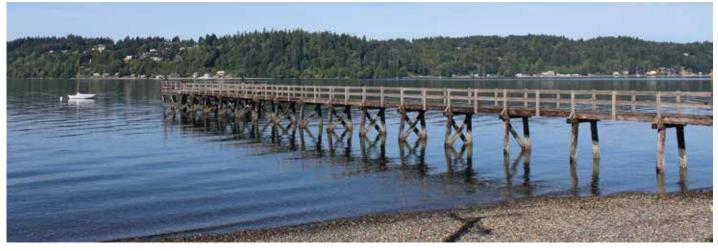

# Point White Pier

# 3949 Crystal Springs Drive NE

Acreage: Parking: Trails: 0.69 acres 10 vehicles none

A community park on Rich Passage at site of historic Mosquito Fleet ferry dock.

### Park features:

Saltwater shoreline access with fishing pier, beach, scuba diving, kayak launch and grass area for picnics.

# Park facilities:

Pier and picnic tables.

**Future potential improvements:** Pier replacement, upgrades and improve-

ments, interpretative signage.

**Use restrictions:** Land use restrictions apply to this property.