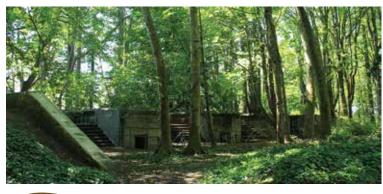

# Fort Ward Park

2241 Pleasant Beach Drive

| Acreage: | 135.33 acres |
|----------|--------------|
| Parking: | 35 vehicles  |
| Trails:  | 3.3 miles    |

A regional multiuse park with extensive woodlands and shoreline that overlooks Rich Passage. As part of the Fort Ward Historic District, Fort Ward is a vestige of the coastal defense system for the early 1900's designed to protect the Bremerton Naval Shipyard.

# Park features:

4,300 linear ft of saltwater shoreline, hiking trails, view sheds, grass areas, picnic tables, boat launch, 2 mooring buoys, Cascade Marine Trail camp site & underwater diving park, 2 bird blinds, trail head for trail corridor that links Fort Ward Park to Blakely Harbor Park.

# Park facilities:

Barracks and other historic remnants from fort era such as bunkers, 3 vault toilets.

# Future potential improvements:

Barracks site has been affected by erosion. Picnic shelter to replace barracks, interpretative signage.