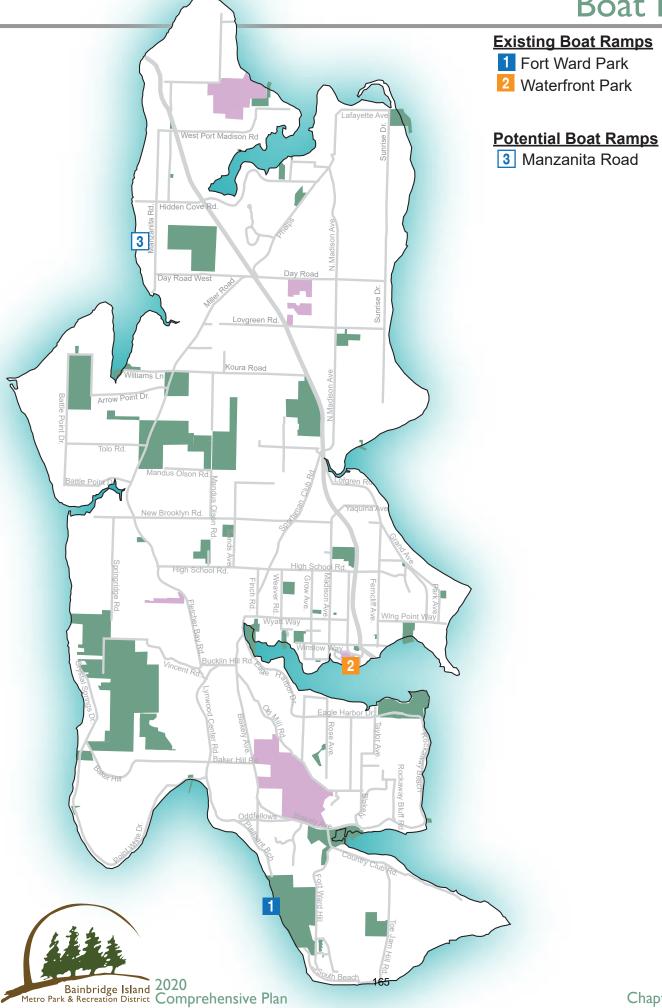

# Fort Ward Park

2241 Pleasant Beach Drive

| Acreage: | 135.33 acres |
|----------|--------------|
| Parking: | 35 vehicles  |
| Trails:  | 3.3 miles    |

A regional multiuse park with extensive woodlands and shoreline that overlooks Rich Passage. As part of the Fort Ward Historic District, Fort Ward is a vestige of the coastal defense system for the early 1900's designed to protect the Bremerton Naval Shipyard.

# Park features:

4,300 linear ft of saltwater shoreline, hiking trails, view sheds, grass areas, picnic tables, boat launch, 2 mooring buoys, Cascade Marine Trail camp site & underwater diving park, 2 bird blinds, trail head for trail corridor that links Fort Ward Park to Blakely Harbor Park.