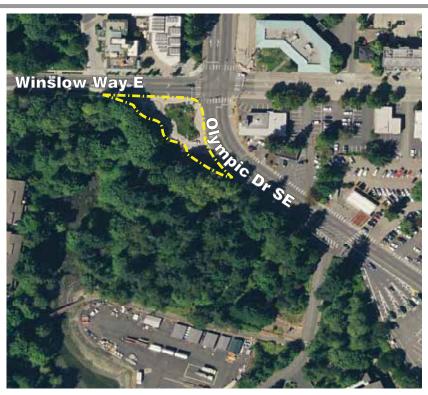

## Waypoint

Winslow Way & SR 305 near WSDOT ferry terminal

Acreage: Parking: Trails: Winslow

1.10 acres none Pass-through plaza to

A pedestrian linear park serving as a gateway to the island as people arrive from the ferry. Formerly the site of a vacated gas station, it was converted into a park in 2013 through the joint effort of private and public partnerships. The site is owned by Kitsap Transit and the City of Bainbridge Island and managed by the Park District under a long-term operating lease.

#### Park features:

Benches, landscaping and interpretation.

#### Park facilities:

Plaza with benches for seating adjacent to Waypoint Woods with connection to Waterfront Trail.

**Future potential improvements:** Landscape improvements.

#### **Use restrictions:**

Lease restrictions apply to this property.

Adjacent to The Waypoint & WSDOT ferry terminal

Acreage: 3.68 acres Parking: none Trails: .22 miles

A new open space park near the ferry with woodlands and trails connecting to Waterfront Park and Waterfront Trail. Property is leased to the Park District by WA Department of Transportation and was developed in partnership with the Bainbridge Island Parks Foundation and Park District.