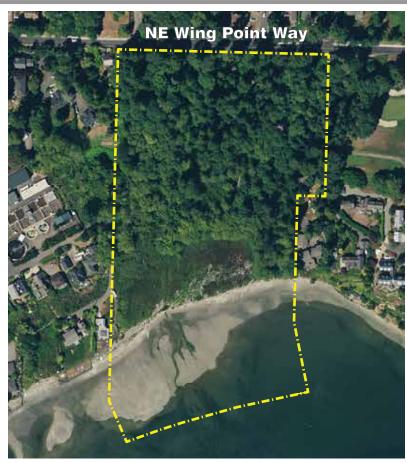

# 1287 Wing Point Way NE

| Acreage: | 11.64 acres  |
|----------|--------------|
| Parking: | 3-4 vehicles |
| Trails:  | 0.3 miles    |

A community park and natural area with Eagle Harbor shoreline and dramatic view of Mount Rainier.

# Park features:

330 linear ft saltwater shoreline, upland forest, large wetland, recently expanded boardwalk with outlook and benches, walking trail from neighborhoods and Wing Point Way to shoreline.

# Park facilities:

New boardwalk with outlook and benches, ADA parking and access improvements at Hawley Way NE.