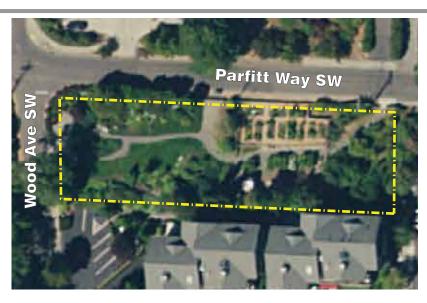

# **Red Pine Park**

Corner of Parfitt Way SW & Wood Ave SW

Acreage: Parking: Trails: 0.48 acres 1-2 vehicles walk-in park

A new special use park created and generously donated by a private party to the Park District.

# Park features:

Garden setting with fruit trees, lawn, contemplative seating area and community garden plots.

# Park facilities:

Community garden plots, garden shed.

**Future potential improvements:** None anticipated.

**Use restrictions:** Deed restrictions for park use.