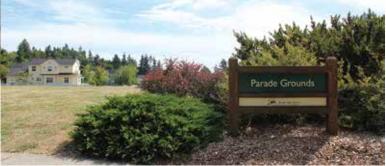

# Fort Ward Parade Grounds

# Park View Drive

| Acreage: | 2.65 acres |
|----------|------------|
| Parking: | 3 vehicles |
| Trails:  | none       |

A neighborhood park that is located on the former parade grounds of Fort Ward and has significance to the Fort Ward Historic District.

# Park features:

Open grass area for walking, informal play, and neighborhood activities.

**Park facilities:** Open grass area.

**Future potential improvements:** Playground.

**Use restrictions:** Transfer or grant stipulations apply to this property.