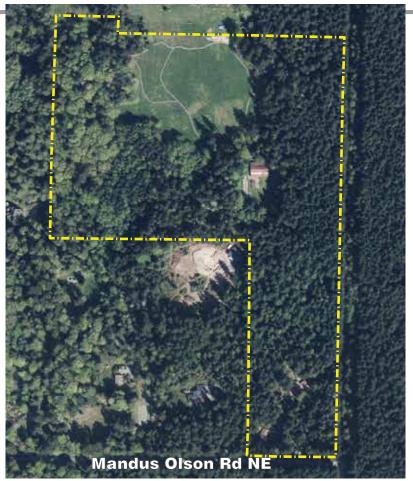

# Access off Mandus Olson Road

Acreage: Parking: Trails: 34.83 acres parking area near barn .7 miles

A community park and natural area that links Grand Forest West with Grand Forest East.

# Park features:

Multi-purpose trails throughout park, second-growth forests, large meadow area with view shed, indoor facility with 1,000 sq. ft. meeting room, kitchen, and restroom.

### Park facilities:

Prue's House (indoor facility used for classes and events), adjoining bunkhouse, two caretaker residences, barn, restroom.

### Future potential improvements:

Trails, barn and parking improvements.