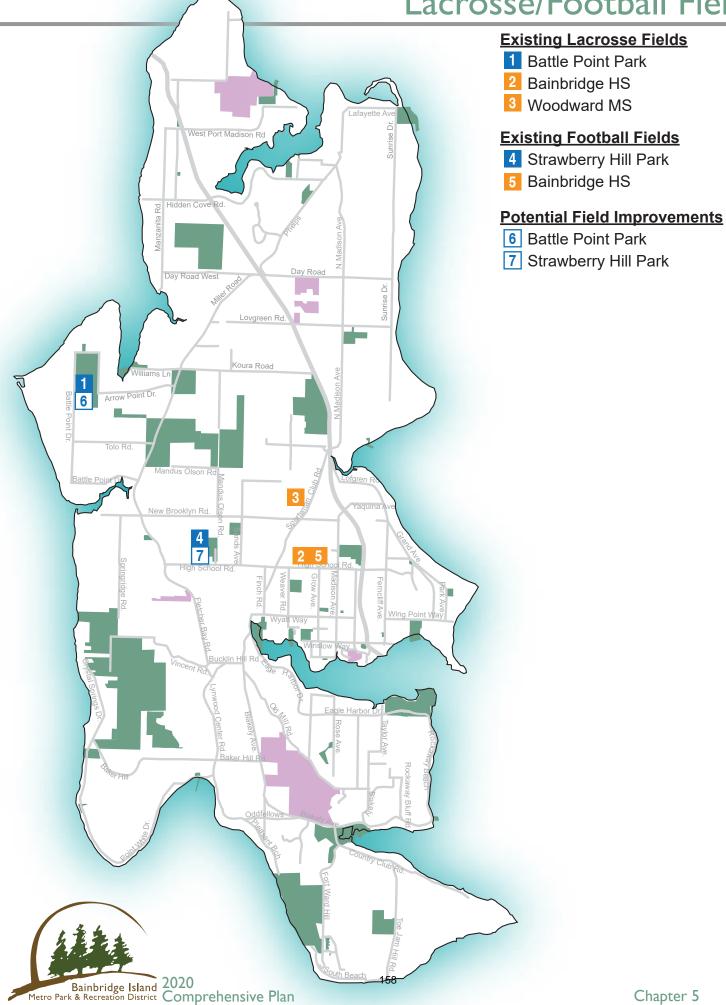

## Strawberry Hill Park

Bainbridge Island 2020 Metro Park & Recreation District Comprehensive Plan

#### 7666 NE High School Road

| Acreage: | 17.64 acres  |
|----------|--------------|
| Parking: | 125 vehicles |
| Trails:  | trailhead    |

A multipurpose community park with athletic fields and Park District administrative office on former military Nike missile site.

#### Park features:

3 softball fields, 1 lighted football field, concession stand, skatepark, 1 tennis court, picnic shelter, playground, indoor facility space for classes and programs, off leash dog park, and trail connection to neighborhood.

#### Park facilities:

Strawberry Hill Center with meeting rooms & kitchen, Mini-Gym (former missile assembly building), administrative building (former barracks), restrooms, storage sheds.

#### Future potential improvements:

Resurface/replace tennis court, improvements to skate park, additional trail connections. On-going maintenance to administration building until facilities at Sakai Park or another location are secured, or decision is made to construct new office building at Strawberry Hill Park.

#### Use restrictions:

Transfer or grant stipulations apply to this property.