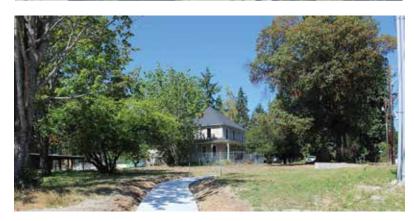

# Cave Family Heritage Park

259 Ferncliff Avenue NE (just north of the ferry terminal)

| Acreage: | 0.91 acres   |
|----------|--------------|
| Parking: | walk-in park |
| Trails:  | none         |

A new special use park in Winslow for public benefit by developer with partial donation from the Cave family. Includes historic Cave family home.

### Park features:

Playground, picnic table, benches, interpretative signage, sidewalk circulation.

**Park facilities:** Historic two-story home.

**Future potential improvements:** Improvements to historic home for future community use.

**Use restrictions:** Transfer stipulations apply to this property.

| Acreage: | 6.54 acres  |
|----------|-------------|
| Parking: | 15 vehicles |
| Trails:  | limited     |

A community park with playground equipment and off leash dog area on former military Nike missile site.