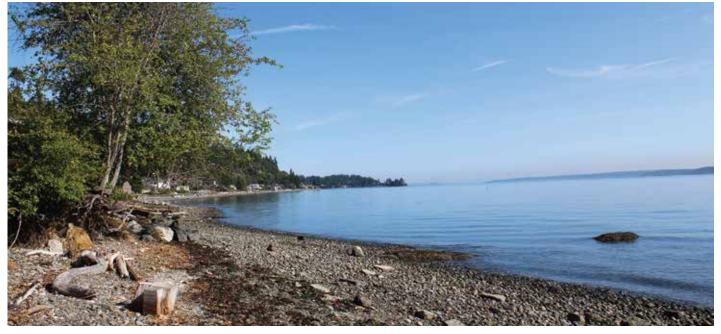

# Rockaway Beach

# 4002 Rockaway Drive NE

Acreage:.52Parking:4 vTrails:no

.52 acres 4 vehicles none

An open space park with saltwater shoreline access near Blakely Harbor with expansive views of Puget Sound and Seattle.

### Park features:

Saltwater shoreline access via stairs to beach, scuba diving destination, picnic table, and benches.

# Park facilities:

Passive shoreline park.

# Future potential improvements:

This site has been affected by erosion from rising sea levels.

### **Use restrictions:**

Transfer or grant stipulations apply to this property.

Chapter 5