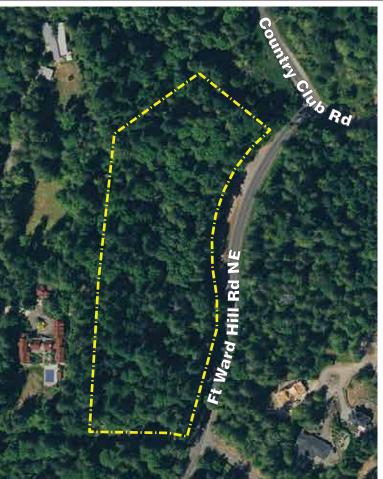

# Fort Ward Parade Grounds

# Park View Drive

| Acreage: | 2.65 acres |
|----------|------------|
| Parking: | 3 vehicles |
| Trails:  | none       |

A neighborhood park that is located on the former parade grounds of Fort Ward and has significance to the Fort Ward Historic District.

# Park features:

Open grass area for walking, informal play, and neighborhood activities.

**Park facilities:** Open grass area.

**Future potential improvements:** Playground.

**Use restrictions:** Transfer or grant stipulations apply to this property.