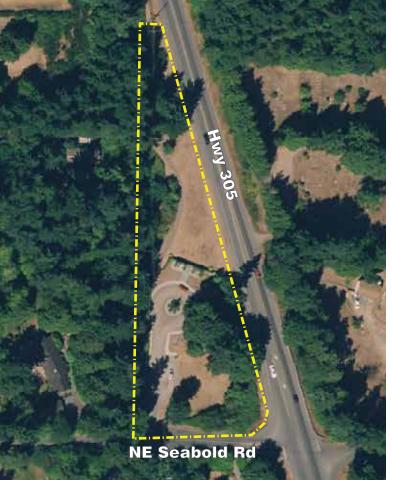

# Rotary Centennial Park

# Off SR 305 near NE Seabold Road

| Acreage: | 0.75 acres   |
|----------|--------------|
| Parking: | 5-7 vehicles |
| Trails:  | none         |

A special use gateway park to Bainbridge Island along SR 305 within WSDOT right-of-way at north end of island. The park was created in partnership with the Park District and the Rotary Club of Bainbridge Island to commemorate the Club's centennial anniversary. The park property is leased from WA State Department of Transportation.

### Park features:

Interpretative signage, picnic facilities, grass area with shade trees.

**Park facilities:** Interpretation wall, restroom, parking.

**Future potential improvements:** Lighting improvements.

Use restrictions: WSDOT lease restrictions.