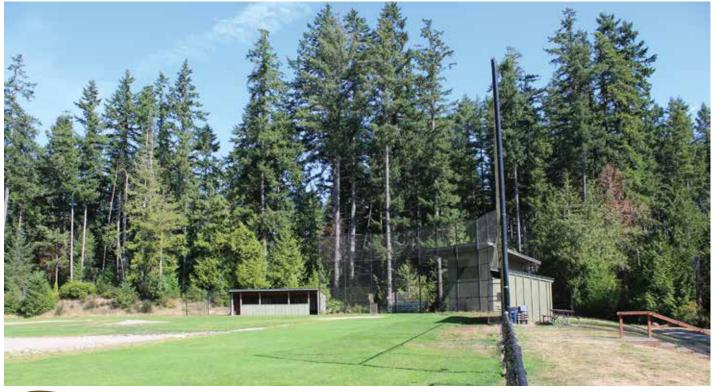

## Sands Avenue Ballfields

#### 8641 Sands Avenue

Acreage:10.0 acresParking:73 vehiclesTrails:none

A community athletic park on property owned by the Bainbridge Island School District and leased to the Park District until such time as the site will be developed for School District purposes.

#### Park features:

300-foot grass baseball/soccer fields with spectator stands.

**Park facilities:** Storage shed, seasonal portable toilet.

**Future potential improvements:** Irrigation and turf upgrade.

**Use restrictions:** School District lease restrictions.