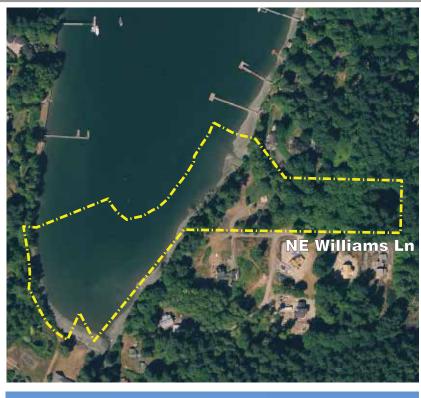

## Williams Olson Park

#### 6200 NE Williams Lane

| Acreage: | 3.81 acres |
|----------|------------|
| Parking: | 3 vehicles |
| Trails:  | none       |

A community park with saltwater shoreline access on Manzanita Bay.

#### Park features:

415 linear ft saltwater shoreline access plus road end and public tidelands, kayaking, view shed, grass area, picnicking.

#### Park facilities:

One pickleball court, parking.

#### Future potential improvements:

Picnic shelter, play area, kayak storage, parking increased to 7 vehicles plus ADA parking and seasonal restroom, pickleball court improvements, landscape restoration. These improvements are indicated in the adopted concept plan. Also add buoy(s) to tidelands.

#### Use restrictions:

Transfer and grant stipulations apply to this property.

Bainbridge Island 2020 Metro Park & Recreation District Comprehensive Plan