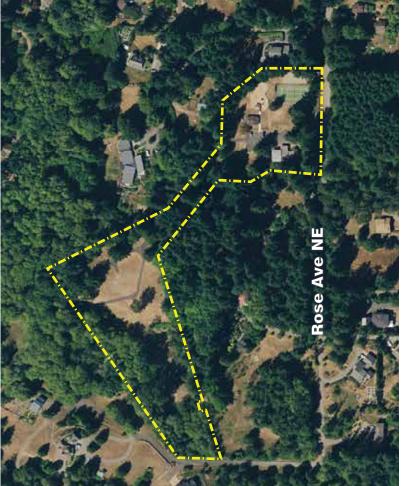

# Sakai Park

#### 1560 Madison Avenue NE

| Acreage:<br>Parking: | 22.87 acres<br>4-6 vehicles & some street |
|----------------------|-------------------------------------------|
| parking              |                                           |
| Trails:              | underway                                  |

A new regional park in Winslow with natural areas, wetlands, and pond. Formerly site of Sakai family farm.

#### Park features:

Close proximity to schools and aquatic center, trails through natural areas with connection to Sound to Olympics Trail.

#### Park facilities:

Sakai family residence is not available to public at present time.

#### Future potential improvements:

Possible improvements include expanded trail system and public outdoor areas including picnic shelters, nature play area, and outdoor courts; an all-age community recreation center including indoor athletic facility with fields, elevated track, courts and gymnastics area, indoor program space, multi-purpose area, offices and meeting rooms. These improvements are indicated in the adopted Sakai Park concept plan and subsequent feasibility study. For details see: (https://biparks.org/planning-process/)

#### Use restrictions:

Wetlands and zoning restrictions apply to this property which has approximately 2 buildable acres. Development of concept plan is subject to funding and permitting.