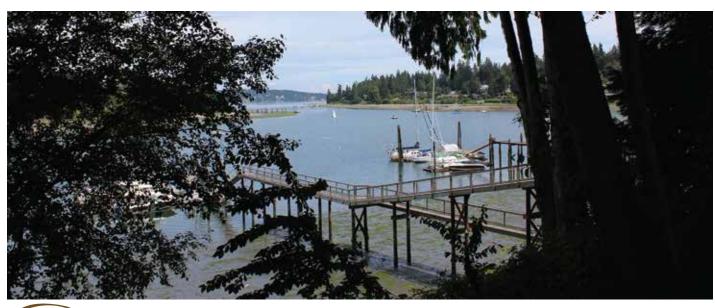

Fairy Dell Trail provides walking connection from Battle Point Park to Puget Sound through forested ravine. It offers limited water access and views. Trailhead parking located at north Battle Point Park. (See next page for photos).