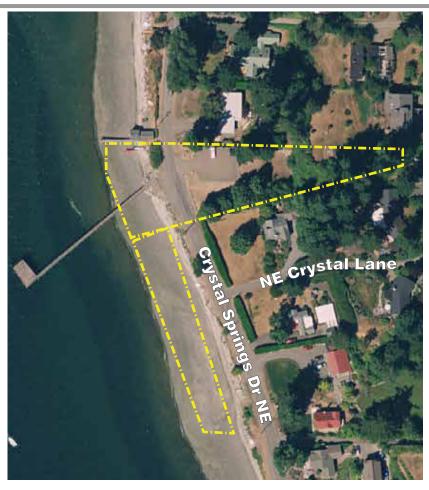

# Point White Pier

# 3949 Crystal Springs Drive NE

Acreage: Parking: Trails: 0.69 acres 10 vehicles none

A community park on Rich Passage at site of historic Mosquito Fleet ferry dock.

### Park features:

Saltwater shoreline access with fishing pier, beach, scuba diving, kayak launch and grass area for picnics.

# Park facilities:

Pier and picnic tables.

**Future potential improvements:** Pier replacement, upgrades and improve-

ments, interpretative signage.

**Use restrictions:** Land use restrictions apply to this property.