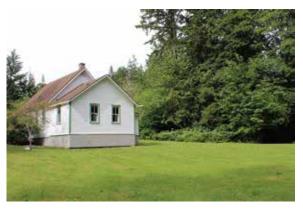

# Cave Family Heritage Park

259 Ferncliff Avenue NE (just north of the ferry terminal)

| Acreage: | 0.91 acres   |
|----------|--------------|
| Parking: | walk-in park |
| Trails:  | none         |

A new special use park in Winslow for public benefit by developer with partial donation from the Cave family. Includes historic Cave family home.