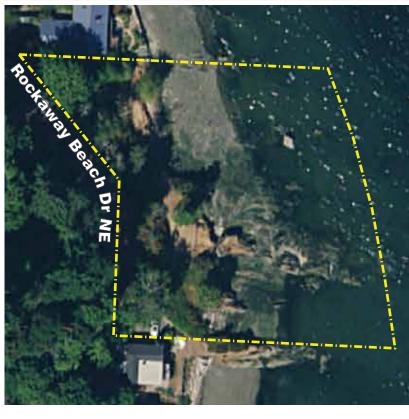

# Rockaway Beach

# 4002 Rockaway Drive NE

Acreage:.52Parking:4 vTrails:no

.52 acres 4 vehicles none

An open space park with saltwater shoreline access near Blakely Harbor with expansive views of Puget Sound and Seattle.

### Park features:

Saltwater shoreline access via stairs to beach, scuba diving destination, picnic table, and benches.

# Park facilities:

Passive shoreline park.

# Future potential improvements:

This site has been affected by erosion from rising sea levels.

### **Use restrictions:**

Transfer or grant stipulations apply to this property.

Chapter 5