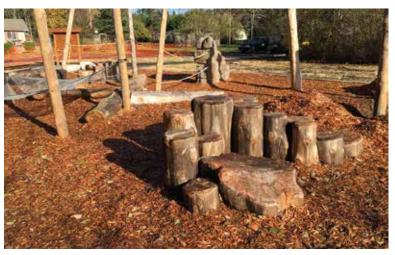

### Park features:

2 playgrounds, picnic shelter, gazebo, 2 synthetic turf soccer/lacrosse fields, 3 softball/baseball fields with soccer overlay, roller hockey court with basketball overlay, 2 tennis courts with pickleball overlay, youth gymnastics facility, ADA accessible loop & jogging trail, garden plots, horse corral and trail, pump track, 9-hole disc golf course, observatory, and trail head for Forest to Sky and Fairy Dell trails.