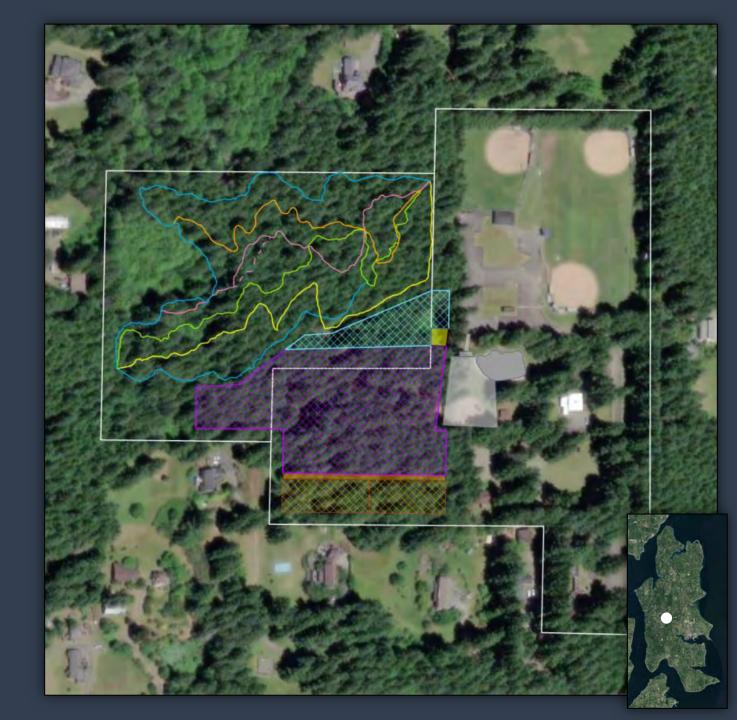

## Strawberry Hill

- 10.68 donated parcel
- Donor hoped to support bike park
- Proximity to schools
- Complementary park programming
- Parking
- Disturbed site with previous bike use
- Pairing build with site restoration