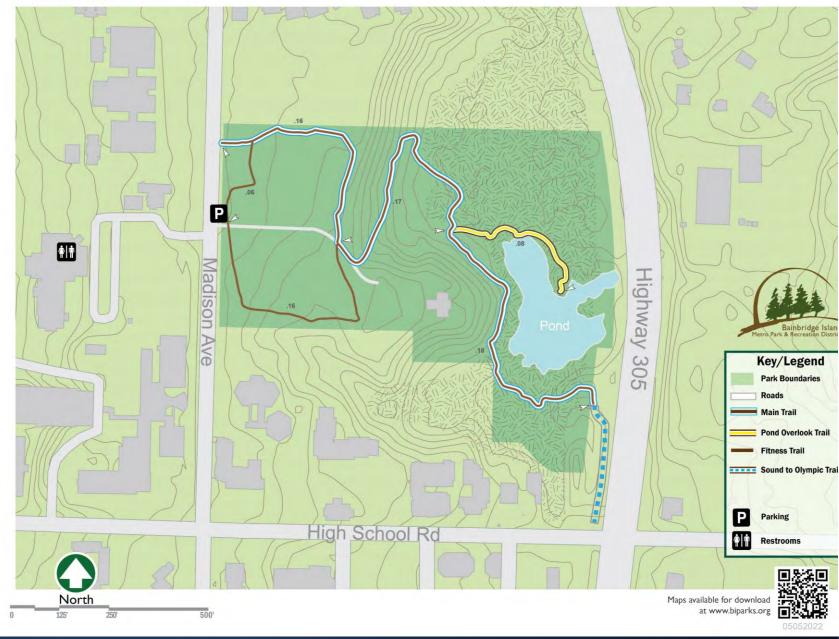

#### Sakai Park Trails

### **Trails**

- Connections to
  - STO
  - Dana Berg trail
  - Madison road pedestrian improvements

### Picnic Shelters

- Future amenity
- RCO approved