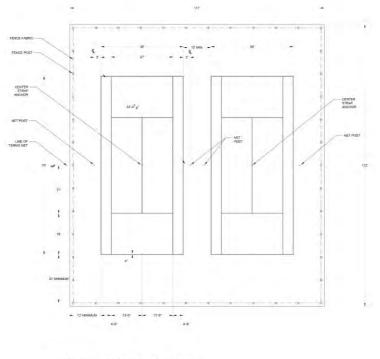

LL DIMENSIONS ARE TO THE OUTSIDE EDGES OF THE LINES.

LL PLAYING LINES ARE 2" WINDTH, EXCEPT THE BASE LINE WHICH MAY BE ETHERS 1" AND AT IN WORTH.

ET HEIGHT AT PORTS 4"

THRICH AT FORTER MY

TENNIS COURT PLAYING LINE LAYOUT PLAN

### **Tennis Courts**

- Siting process has been ongoing
- Best available site appears to be Sakai
- Approved in Conceptual Plan
- Multi-use court in RCO grant application