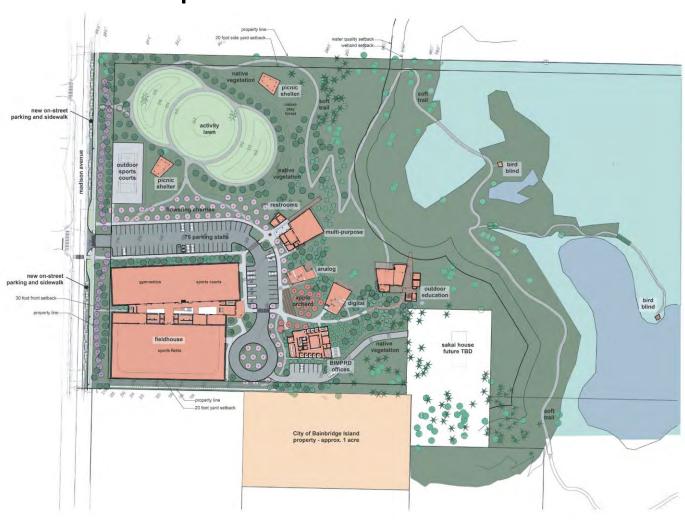

### Current Conceptual Plan

### Current Conceptual Plan Costs

SAKAI PARK SCHEMATIC DESIGN
Bainbridge Island, WA

| Construction Cost, 2019 Dollars                            |              |              |  |
|------------------------------------------------------------|--------------|--------------|--|
| • SITE WORK                                                |              | \$4,322,251  |  |
| • MULTI-PURPOSE BUILDING                                   |              | \$1,555,261  |  |
| · MULTI-GENERATIONAL ANALOG BUILDING                       |              | \$693,611    |  |
| · Multi-Generational Digital Building                      |              | \$873,952    |  |
| • OUTDOOR CENTER                                           |              | \$2,726,083  |  |
| BIMPRD OFFICES                                             |              | \$3,200,778  |  |
| • FIELD HOUSE                                              |              | \$22,201,627 |  |
| · RESTROOM BUILDING                                        |              | \$351,608    |  |
| • PICNIC SHELTERS                                          |              |              |  |
| SUB-TOTAL PROJECT CONSTRUCTION COST                        |              | \$35,925,169 |  |
| ·Soft Cost, 2019 Dollars                                   |              |              |  |
| •Total Project Percentage Range Based on Construction Cost | 40%          | 46%          |  |
| SUB-TOTAL PROJECT CONSTRUCTION COST                        | \$14,370,067 | \$16,525,577 |  |
| TOTAL PROJECT COST RANGE, 2019 DOLLARS                     | \$50,295,236 | \$52,450,746 |  |