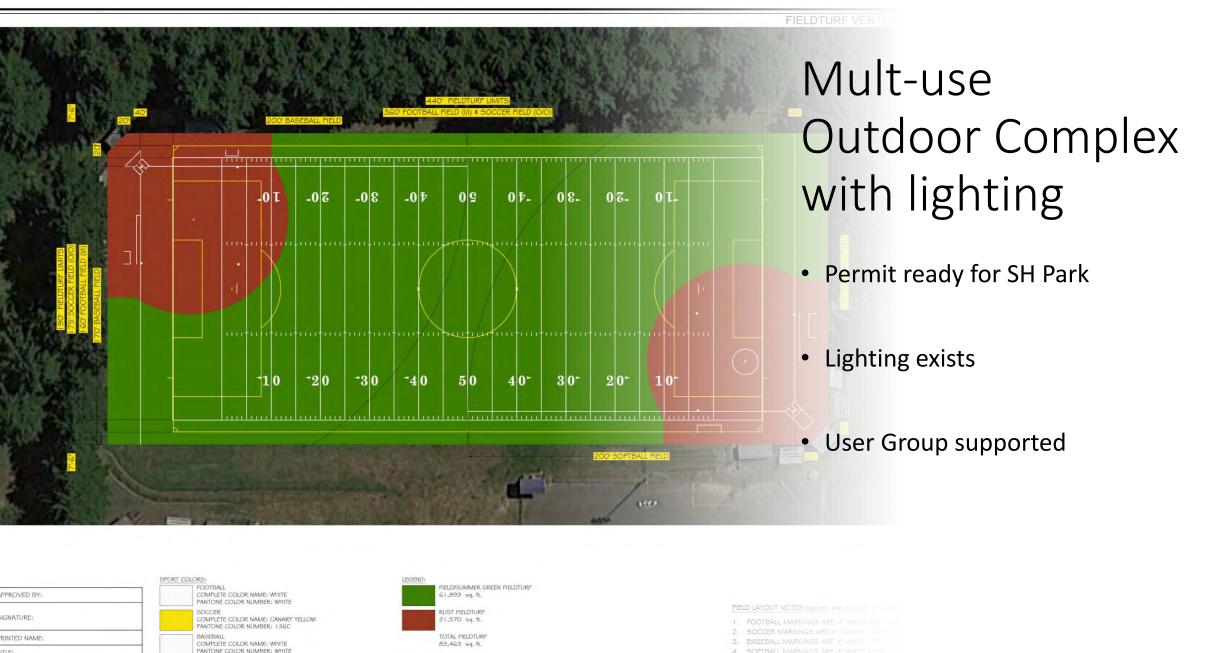

FIELD DOMINANCY IS ONLY WITHIN THE FOOT

ALL DIMENSIONS TO BE VERIFIED BEFORE AN

CONCEPTUAL DRAWINGS ONLY: DRAWINGS ARE INTENDED ONLY TO BE A GRAPHIC RENDERING FOR PURPOSES OF PRELIMINARY PRESENTATION; ALL DISTANCES AND MEASUREMENTS ARE APPROXIMATE IN NATURE AND SUBJECT TO FIELD VERIFICATION.

COMPLETE COLOR NAME: WHITE