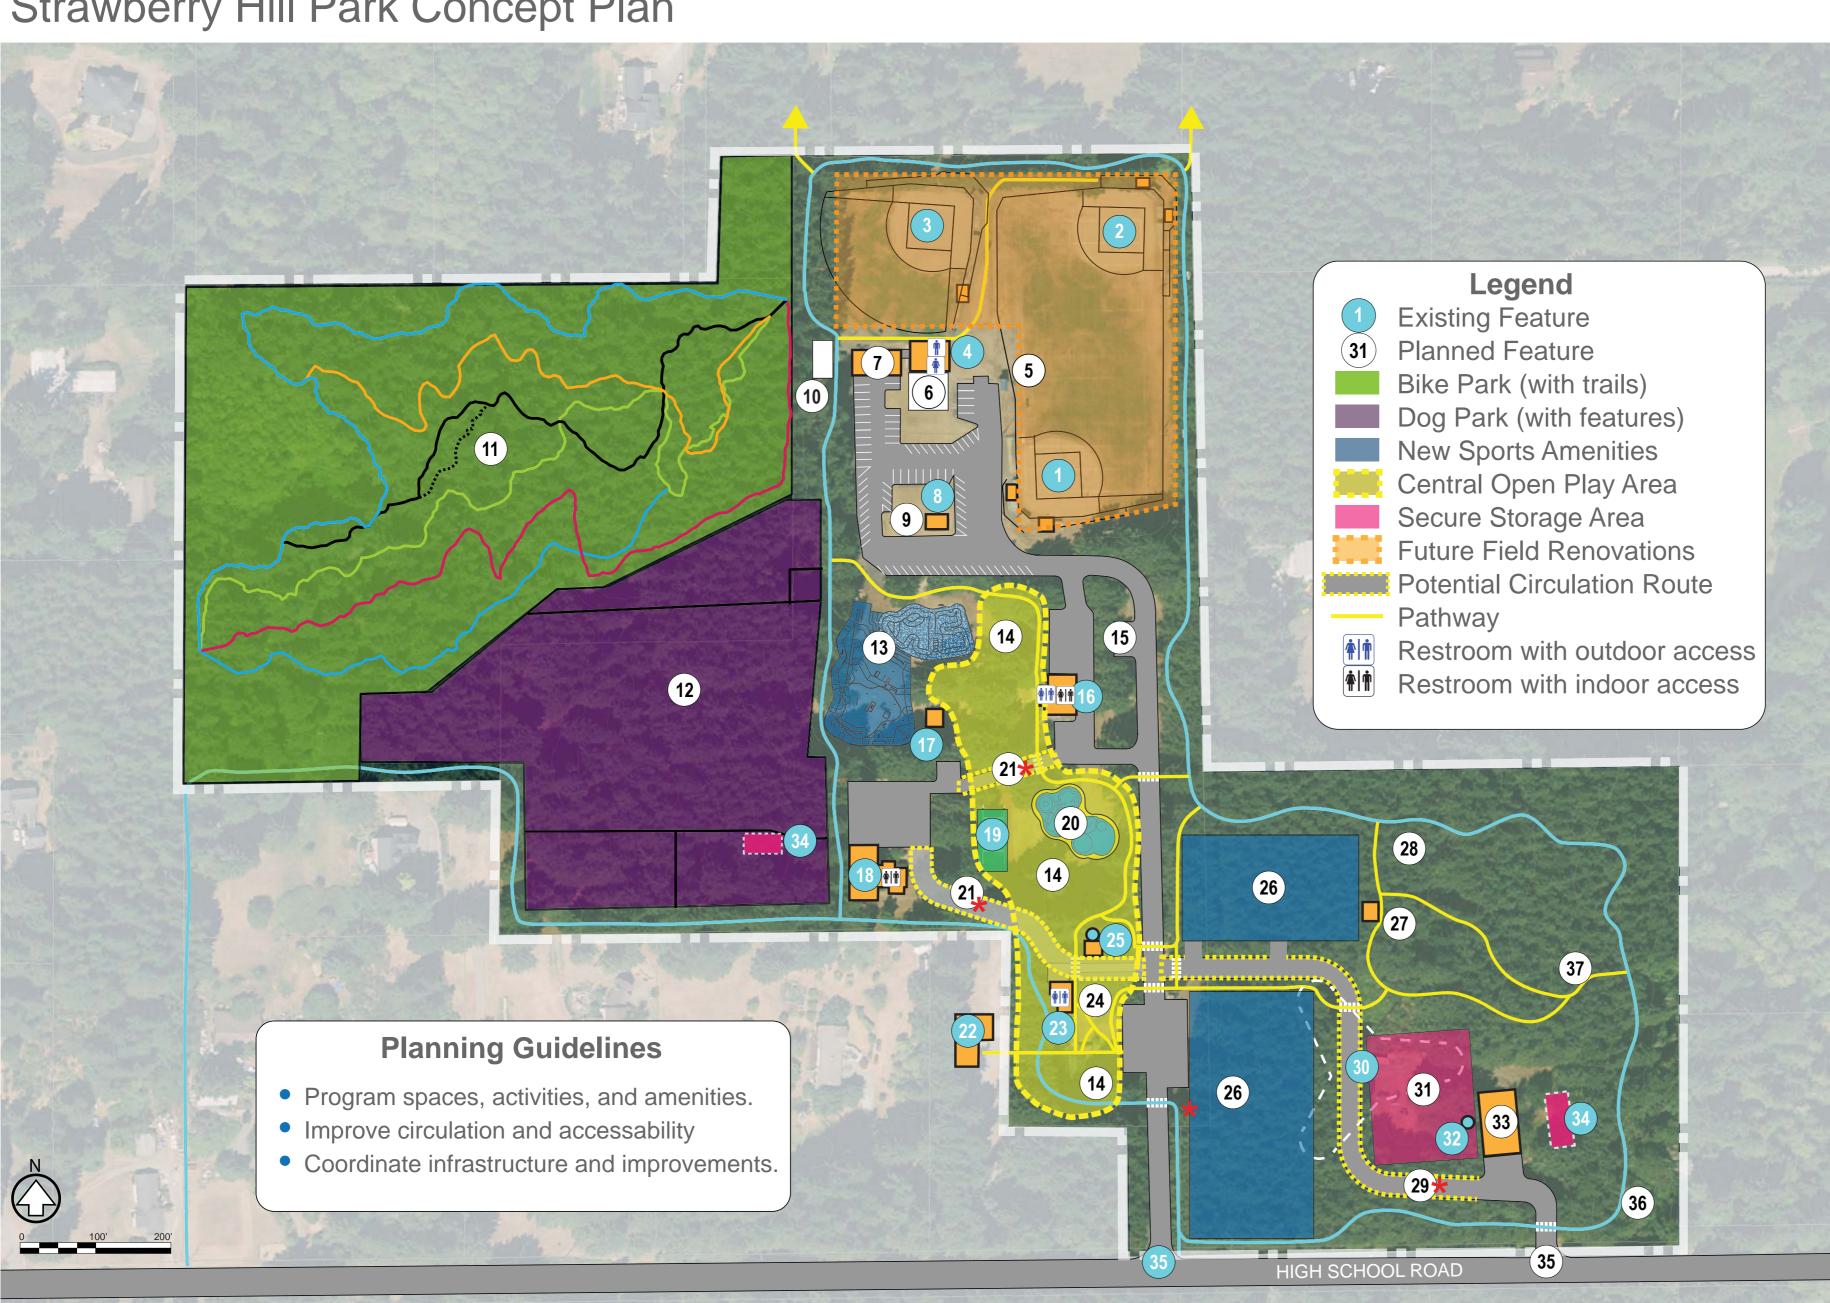

## Strawberry Hill Park Concept Plan

Field 1

- <sup>2</sup> Field 2
- 3 Field 3
- Concessions and Restrooms
- (5) Future Field Renovations
- 6 Gathering Space
- **7** Batting Cage
- 8 Cistern and Pump
- 9 Historic Interpretive Signage
- (10) Bike Park Entry
- (11) Bike Park
- (12) Dog Park
- (13) Expanded Skate Park
- (14) Central Play Space
- (15) Green Infrastructure Feature
- 16 Mini Gym and Classroom
- 17 Picnic Shelter
- <sup>18</sup> Strawberry Hill Center (portable building)
- 19 Tennis Courts
- (20) New Play Area
- (21) Potential Alternate Drive
- 22 Filipino Community Hall
- 23 Restrooms
- (24) Shelters/Programming Area
- 25 Well and Water Tank
- 26 Sports Venue and Related Parking
- (27) Trailhead
- (28) Dedication Forest
- (29) Potential Circulation Route
- 30 Tower
- (31) Secure Storage Area
- 32 Well
- (33) Potential Office Space
- 34 Septic System
- 35 Ingress/Egress
- (36) Perimeter Trail
- (37) Internal Pathway

\* Various circulation options to be considered.